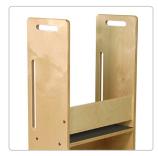

Gripping, slip-resistant steps, keep kids safe

Rounded corners

Multiple hand-holds

| Stepping Stool             | Part No. | Length | Width | Height | Lbs |
|----------------------------|----------|--------|-------|--------|-----|
| Step & Wash Stepping Stool | S396     | 19"    | 19"   | 36"    | 26  |
| Step & Wash with Brace     | S396-2   | 14"    | 20"   | 36"    | 30  |