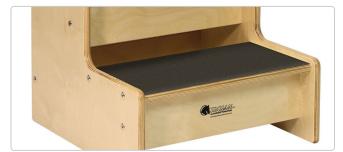

Gripping, slip-resistant steps, keep kids safe

Rounded corners

Multiple hand-holds

| Stepping Stool             | Part No. | Length | Width | Height | Lbs |
|----------------------------|----------|--------|-------|--------|-----|
| Step & Wash Stepping Stool | S396     | 19"    | 19"   | 36"    | 26  |
| Step & Wash with Brace     | S396-2   | 14"    | 20"   | 36"    | 30  |