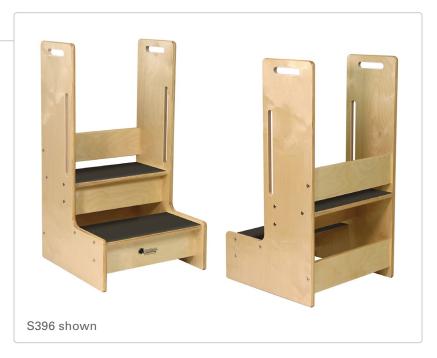

## Step & Wash Stepping Stool

The Step & Wash Stepping Stool allows children a boost to the higher elements of a classroom, encouraging their independence. Rounded hand-holds and slip-resistant steps keep kids safe on the climb up. The Step & Wash with Brace keep kids from falling backwards.

Gripping, slip-resistant steps, keep kids safe

Rounded corners

Multiple hand-holds

| Stepping Stool             | Part No. | Length | Width | Height | Lbs |
|----------------------------|----------|--------|-------|--------|-----|
| Step & Wash Stepping Stool | S396     | 19"    | 19"   | 36"    | 26  |
| Step & Wash with Brace     | S396-2   | 14"    | 20"   | 36"    | 30  |