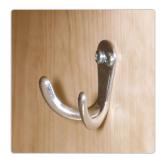

## **Universal Coat Cubby Corner**

These units make full use of inefficient corners or help to partition sections of your classroom space. Match them with Trojan Coat Cubby Sections (S395, S394, S395-3). Installed with safety rounded, double hooked coat hangers for back packs, jackets and more. Top cubbies are excellent for parents' papers or additional child items.

Rounded corners

Safe, rounded hangers

| Universal Coat Cubby Corner | Part No. | Length | Width | Height | Lbs |
|-----------------------------|----------|--------|-------|--------|-----|
| Universal Coat Cubby Corner | S395C    | 31"    | 14"   | 47"    | 60  |