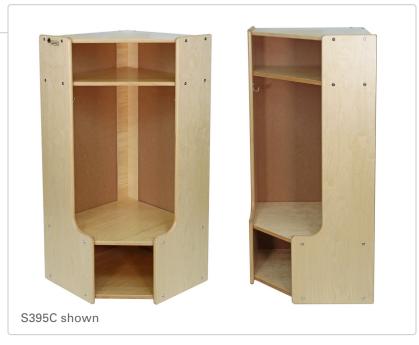

## **Universal Coat Cubby Corner**

These units make full use of inefficient corners or help to partition sections of your classroom space. Match them with Trojan Coat Cubby Sections (S395, S394, S395-3). Installed with safety rounded, double hooked coat hangers for back packs, jackets and more. Top cubbies are excellent for parents' papers or additional child items.

Each unit is made from sustainably sourced Baltic birch - an extremely durable engineered wood - which is easy to clean and keep hygienic.

Comes fully assembled. Made in Canada. FSC certified.

Generous room in the overhead cubby

Rounded corners

Safe, rounded hangers

| Universal Coat Cubby Corner | Part No. | Length | Width | Height | Lbs |
|-----------------------------|----------|--------|-------|--------|-----|
| Universal Coat Cubby Corner | S395C    | 31"    | 14"   | 47"    | 60  |