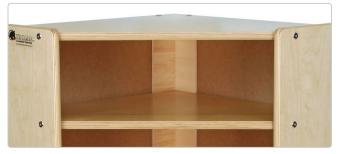

## **Universal Coat Cubby Corner**

These units make full use of inefficient corners or help to partition sections of your classroom space. Match them with Trojan Coat Cubby Sections (S395, S394, S395-3). Installed with safety rounded, double hooked coat hangers for back packs, jackets and more. Top cubbies are excellent for parents' papers or additional child items.

Each unit is made from sustainably sourced Baltic birch - an extremely durable engineered wood - which is easy to clean and keep hygienic.

Comes fully assembled. Made in Canada. FSC certified.

Generous room in the overhead cubby