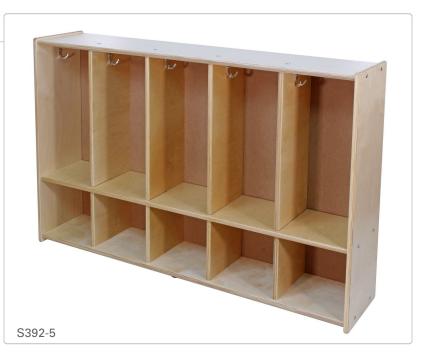

## 2/4/5 Section Toddler Lockers

All Trojan Toddler Lockers are rugged and made with rounded corners to help keep kids safe. Rounded coat hangers and wood-bolt construction make these injury free and indestructible units. The Toddler Locker Corner makes full use of inefficient classroom spaces.

Each unit is made from sustainably sourced Baltic birch - an extremely durable engineered wood. Our UV resistant finish makes them easy to clean and keep hygienic. All Toddler Lockers are warranteed for 5 years.

Comes fully assembled. Made in Canada. FSC certified.

S392-2

S392-4

S392C

Safe, rounded hangers

| Trojan Coat Cubbies      | Part No. | Length | Depth | Height | Lbs |
|--------------------------|----------|--------|-------|--------|-----|
| 2 Section Toddler Locker | S392-2   | 24     | 12    | 36     | 40  |
| 4 Section Toddler Locker | S392-4   | 48     | 12    | 36     | 60  |
| 5 Section Toddler Locker | S392-5   | 56     | 12    | 36     | 75  |
| Toddler Locker Corner    | S392C    | 28     | 12    | 36     | 45  |