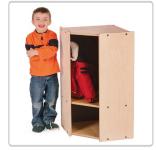

## 2/4/5 Section Toddler Lockers

All Trojan Toddler Lockers are rugged and made with rounded corners to help keep kids safe. Rounded coat hangers and wood-bolt construction make these injury free and indestructible units. The Toddler Locker Corner makes full use of inefficient classroom spaces.

Each unit is made from sustainably sourced Baltic birch - an extremely durable engineered wood. Our UV resistant finish makes them easy to clean and keep hygienic. All Toddler Lockers are warranteed for 5 years.