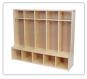

## 2/4/5 Section Toddler Lockers

All Trojan Toddler Lockers are rugged and made with rounded corners to help keep kids safe. Rounded coat hangers and wood-bolt construction make these injury free and indestructible units. The Toddler Locker Corner makes full use of inefficient classroom spaces.

Each unit is made from sustainably sourced Baltic birch - an extremely durable engineered wood. Our UV resistant finish makes them easy to clean and keep hygienic. All Toddler Lockers are warranteed for 5 years.

Comes fully assembled. Made in Canada. FSC certified.

S392-2

S392-4

S392C

Safe, rounded hangers

| Trojan Coat Cubbies      | Part No. | Length | Depth | Height | Lbs |
|--------------------------|----------|--------|-------|--------|-----|
| 2 Section Toddler Locker | S392-2   | 24     | 12    | 36     | 40  |
| 4 Section Toddler Locker | S392-4   | 48     | 12    | 36     | 60  |
| 5 Section Toddler Locker | S392-5   | 56     | 12    | 36     | 75  |
| Toddler Locker Corner    | S392C    | 28     | 12    | 36     | 45  |