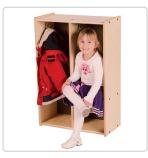

## 2/4/5 Section Toddler Lockers

All Trojan Toddler Lockers are rugged and made with rounded corners to help keep kids safe. Rounded coat hangers and wood-bolt construction make these injury free and indestructible units. The Toddler Locker Corner makes full use of inefficient classroom spaces.

Each unit is made from sustainably sourced Baltic birch - an extremely durable engineered wood. Our UV resistant finish makes them easy to clean and keep hygienic. All Toddler Lockers are warranteed for 5 years.