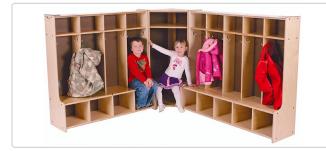

Associated Items

The S395C Corner Coat Cubby makes good use of inefficient corners in the classroom. (S395C Data Sheet)