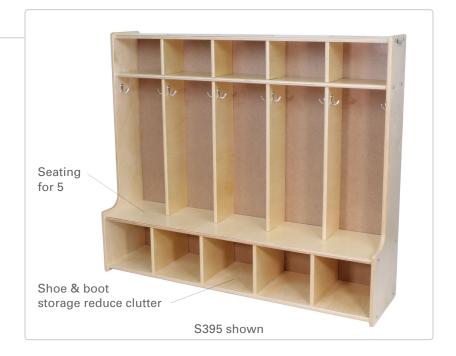

## 3/4/5 Section Coat Cubbies

Trojan Coat Cubbies are an industry standard for the classroom - they are easily installed and durable. Reduce clutter with storage shelves above and below the seating area. Double-hook coat hangers and wood bolt construction make this an injury free and rugged unit.

Multiple cubby units fit together perfectly

Rounded wood corners with built-in seats

Rounded double-hook coat hangers

| Trojan Coat Cubbies            | Part No. | Length | Depth | Height | Lbs |
|--------------------------------|----------|--------|-------|--------|-----|
| 5 Section Coat Cubby           | S395     | 56"    | 14"   | 47"    | 95  |
| 4 Section Coat Cubby           | S394     | 48"    | 14"   | 47"    | 75  |
| 3 Section Coat Cubby           | S395-3   | 40"    | 14"   | 47"    | 56  |
| Upper Cubby Dimensions         | -        | 10     | 7     | 6.75   | -   |
| Middle Cubby Dimensions        | -        | 10     | 7     | 27     | -   |
| <b>Bottom Cubby Dimensions</b> | -        | 10     | 12    | 9      | -   |

Associated Items

The S395C Corner Coat Cubby makes good use of inefficient corners in the classroom. (S395C Data Sheet)