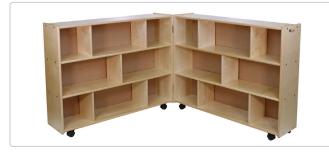

## **Block Shelf Units**

Partitions give these shelves extra support and provide ample space to organize your room. They come in two heights and two depths and move easily from room to room on non-marking, lockable casters.