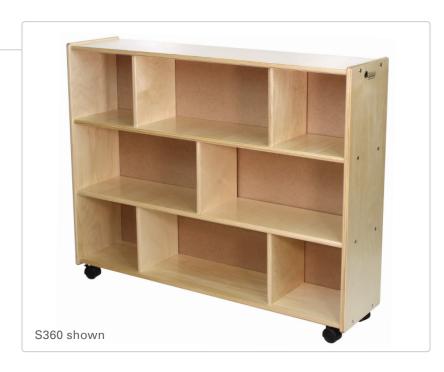

## **Block Shelf Units**

Partitions give these shelves extra support and provide ample space to organize your room. They come in two heights and two depths and move easily from room to room on non-marking, lockable casters.

Rounded corners

2" lockable casters

| Block Shelf Units | Part No. | Length | Width | Height | Lbs |
|-------------------|----------|--------|-------|--------|-----|
| Tall Narrow       | S360     | 48"    | 12"   | 38"    | 69  |
| Tall Deep         | S361     | 48"    | 15"   | 38"    | 83  |
| Low Narrow        | S365     | 48"    | 12"   | 26"    | 48  |
| Low Deep          | S366     | 48"    | 15"   | 26"    | 65  |
| Mid-height Deep   | S366-30  | 48"    | 15"   | 30"    | 75  |