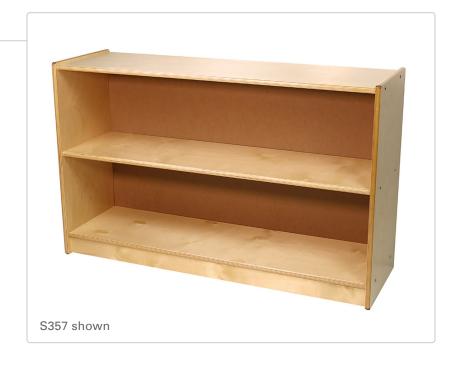

## **Fixed Shelf Units**

Trojan's Fixed Shelf Units are an excellent mid-sized shelving choice. They are a medium height of 30", but deep, allowing them to store books or supplies in considerable depth.

Constructed with deep-thread wood bolts and 3/4" Baltic birch, this unit is indestructible.

As an option, the S357 is also sold with a "no-back" version - an excellent choice for increased accessibility.

Both versions ship fully assembled. Made in Canada from FSC certified wood.

A version with "No Back" is also available (S357-NB).

Rounded corners

| Adjustable Shelving Units             | Part No. | Length | Width | Height | Lbs |
|---------------------------------------|----------|--------|-------|--------|-----|
| Deep Fixed Shelf Storage (no casters) | S357     | 48"    | 15"   | 30"    | 59  |
| Deep Fixed Shelf Storage (no back)    | S357-NB  | 48"    | 15"   | 30"    | 55  |