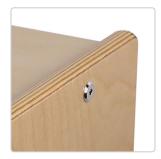

Constructed with deep-thread wood bolts and 3/4" Baltic birch, this unit is indestructible.

As an option, the S357 is also sold with a "no-back" version - an excellent choice for increased accessibility.

Both versions ship fully assembled. Made in Canada from FSC certified wood.

A version with "No Back" is also available (S357-NB).

Rounded corners

| Adjustable Shelving Units             | Part No. | Length | Width | Height | Lbs |
|---------------------------------------|----------|--------|-------|--------|-----|
| Deep Fixed Shelf Storage (no casters) | S357     | 48"    | 15"   | 30"    | 59  |
| Deep Fixed Shelf Storage (no back)    | S357-NB  | 48"    | 15"   | 30"    | 55  |