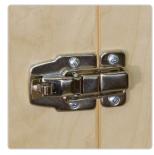

Indestructible hinges have pre-drilled guides.

Lockable clasps join the unit halves.

| Adjustable Hinged Shelving Units | Part No. | Length | Width | Height | Lbs |
|----------------------------------|----------|--------|-------|--------|-----|
| Tall Narrow Hinged Shelf Units   | S350/9   | 96"    | 12"   | 34"    | 114 |
| Tall Deep Hinged Shelf Units     | S351/9   | 96"    | 15"   | 34"    | 142 |
| Low Narrow Hinged Shelf Units    | S355/9   | 96"    | 12"   | 26"    | 104 |
| Low Deep Hinged Shelf Units      | S356/9   | 96"    | 15"   | 26"    | 128 |