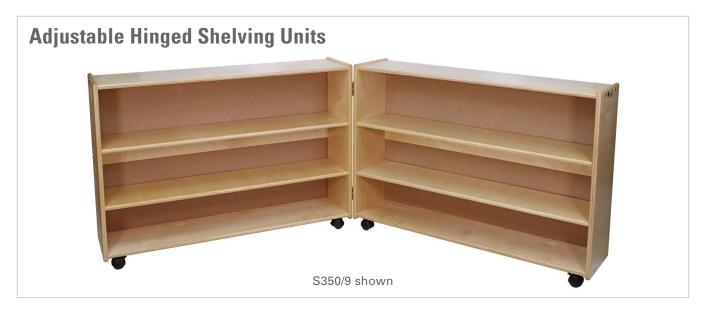

Trojan Adjustable Hinged Shelving Units are made from sustainably sourced Baltic birch - a timeless, extremely durable, engineered wood. These units are rugged and easily adjusted. They come in two heights and two depths, with shelf holes every 1.25".

All units are delivered fully assembled, just install the hinges or clasps as necessary. All supplied hardware uses pre-drilled holes, for perfect alignment.

Finished with a UV resistant coating, units are easy to clean and keep hygienic. Made in Canada. FSC certified.

Indestructible hinges have pre-drilled guides.

Lockable clasps join the unit halves.

| Adjustable Hinged Shelving Units | Part No. | Length | Width | Height | Lbs |
|----------------------------------|----------|--------|-------|--------|-----|
| Tall Narrow Hinged Shelf Units   | S350/9   | 96"    | 12"   | 34"    | 114 |
| Tall Deep Hinged Shelf Units     | S351/9   | 96"    | 15"   | 34"    | 142 |
| Low Narrow Hinged Shelf Units    | S355/9   | 96"    | 12"   | 26"    | 104 |
| Low Deep Hinged Shelf Units      | S356/9   | 96"    | 15"   | 26"    | 128 |