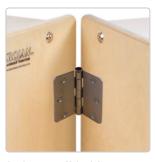

Indestructible hinges have pre-drilled guides.

Lockable clasps join the unit halves.

| Adjustable Hinged Shelving Units | Part No. | Length | Width | Height | Lbs |
|----------------------------------|----------|--------|-------|--------|-----|
| Tall Narrow Hinged Shelf Units   | S350/9   | 96"    | 12"   | 34"    | 114 |
| Tall Deep Hinged Shelf Units     | S351/9   | 96"    | 15"   | 34"    | 142 |
| Low Narrow Hinged Shelf Units    | S355/9   | 96"    | 12"   | 26"    | 104 |
| Low Deep Hinged Shelf Units      | S356/9   | 96"    | 15"   | 26"    | 128 |