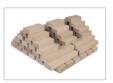

## **Block Storage Boxes**

Trojan Block Storage Boxes are great for holding toys, books, art supplies - almost anything! Keep your classroom organized and uncluttered with these classic, hand-crafted Baltic birch units.

These mobile Block Storage Boxes have 2" casters to easily move them from room to room. Two of the four casters will lock, keeping the unit parked in place. Handles are cut out on two sides so the unit may be easily carried when necessary.

Assembled with deep-thread wood bolt construction, these units are solid and indestructible.

Made in Canada. FSC certified.

2" lockable casters

Associated Items
Trojan's Block Shelf Units are larger
stand-up versions also suitable for
block & toy storage.(S360 Data Sheet)

| Block Storage Boxes     | Part No. | Length | Width | Height | Lbs |
|-------------------------|----------|--------|-------|--------|-----|
| Bloock Storage Box: 20" | S331     | 20"    | 20"   | 18"    | 25  |
| Bloock Storage Box: 24" | S335     | 24"    | 24"   | 18"    | 35  |