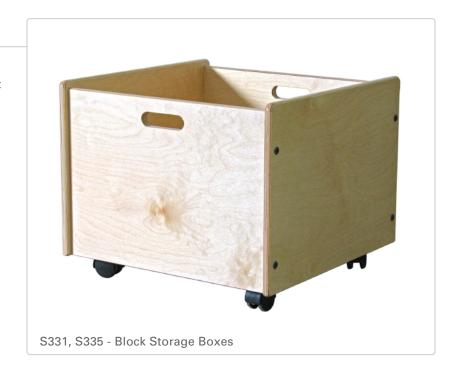

## **Block Storage Boxes**

Trojan Block Storage Boxes are great for holding toys, books, art supplies - almost anything! Keep your classroom organized and uncluttered with these classic, hand-crafted Baltic birch units.

These mobile Block Storage Boxes have 2" casters to easily move them from room to room. Two of the four casters will lock, keeping the unit parked in place. Handles are cut out on two sides so the unit may be easily carried when necessary.

Assembled with deep-thread wood bolt construction, these units are solid and indestructible.

Made in Canada. FSC certified.

2" lockable casters

Associated Items
Trojan's Block Shelf Units are larger
stand-up versions also suitable for
block & toy storage.(S360 Data Sheet)