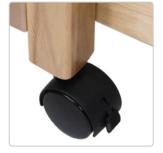

These mobile Block Storage Boxes have 2" casters to easily move them from room to room. Two of the four casters will lock, keeping the unit parked in place. Handles are cut out on two sides so the unit may be easily carried when necessary.