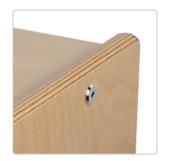

Assembled with deep-thread wood bolt construction, these units are solid and indestructible.

Made in Canada. FSC certified.

2" lockable casters

Associated Items
Trojan's Block Shelf Units are larger
stand-up versions also suitable for
block & toy storage.(S360 Data Sheet)