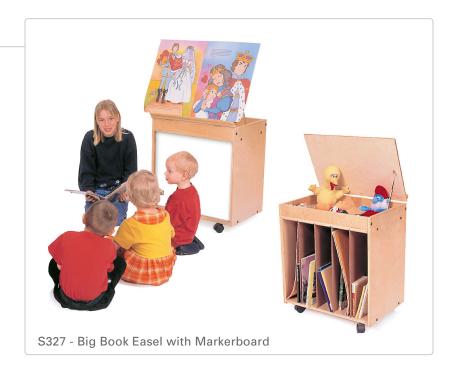

## **Book Carts & Easels**

Trojan Book Carts and Easels are excellent mobile units for storing and displaying books of all sizes - especially large ones. All units come with lockable, non-marking, 2" casters.

The Big Book Easel has a hinged top for large item display, and comes with rear storage for many more books and paper pads. It has a markerboard front for dry-erase writing & drawing.

The Double Sided Book Cart has a lipped top to prevent small item spillage.

| Book Carts & Easels             | Part No. | Length | Width | Height | Lbs |
|---------------------------------|----------|--------|-------|--------|-----|
| Big Book Easel with Markerboard | S327     | 23"    | 15"   | 26"    | 40  |
| Big Book Storage Cart           | S327A    | 29"    | 13"   | 22"    | 39  |
| Double Sided Book Centre/Cart   | S325     | 35"    | 24"   | 26"    | 57  |