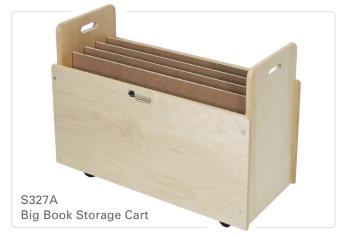

## **Book Carts & Easels**

Trojan Book Carts and Easels are excellent mobile units for storing and displaying books of all sizes - especially large ones. All units come with lockable, non-marking, 2" casters.

| Book Carts & Easels             | Part No. | Length | Width | Height | Lbs |
|---------------------------------|----------|--------|-------|--------|-----|
| Big Book Easel with Markerboard | S327     | 23"    | 15"   | 26"    | 40  |
| Big Book Storage Cart           | S327A    | 29"    | 13"   | 22"    | 39  |
| Double Sided Book Centre/Cart   | S325     | 35"    | 24"   | 26"    | 57  |