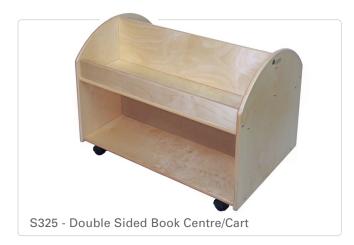

## **Book Carts & Easels**

Trojan Book Carts and Easels are excellent mobile units for storing and displaying books of all sizes - especially large ones. All units come with lockable, non-marking, 2" casters.

The Big Book Easel has a hinged top for large item display, and comes with rear storage for many more books and paper pads. It has a markerboard front for dry-erase writing & drawing.

The Double Sided Book Cart has a lipped top to prevent small item spillage.

| Book Carts & Easels             | Part No. | Length | Width | Height | Lbs |
|---------------------------------|----------|--------|-------|--------|-----|
| Big Book Easel with Markerboard | S327     | 23"    | 15"   | 26"    | 40  |
| Big Book Storage Cart           | S327A    | 29"    | 13"   | 22"    | 39  |
| Double Sided Book Centre/Cart   | S325     | 35"    | 24"   | 26"    | 57  |