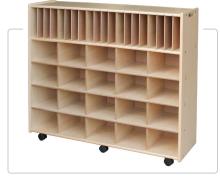

## **Multi-Storage Units**

Trojan's Multi-Storage Units are an excellent choice for flexible organization. Low shelves can sort papers, homework and puzzles. Vertical cubbies are perfect for books or boxed games and puzzles.

The S370 S371 & S375 Units include lockable, non-marking casters.

All Units are made from sustainably sourced Baltic birch. Each Unit can be purchased with or without bins.

Ships fully assembled. FSC certified.

Small Plastic Bin Size . . . . . . 12 x 8 x 6"

S371 S375T S381CL

| Multi-Storage Units            | Part No.       | Length | Width | Height | Lbs |
|--------------------------------|----------------|--------|-------|--------|-----|
| Multi-Storage with No Bins     | S370           | 48"    | 15"   | 38"    | 130 |
| With 10 Assorted or Clear Bins | S370T / S370CL | 48"    | 15"   | 38"    | 135 |
| Portfolio Centre with No Bins  | S371           | 48"    | 15"   | 38"    | 130 |
| With 20 Assorted or Clear Bins | S371T / S371CL | 48"    | 15"   | 38"    | 135 |
| Divided Storage with No Bins   | S375           | 48"    | 15"   | 32"    | 95  |
| With 10 Assorted or Clear Bins | S375T / S375CL | 48"    | 15"   | 32"    | 100 |
| Easy Storage with No Bins      | S381           | 34"    | 13"   | 20"    | 20  |
| With 12 Assorted or Clear Bins | S381T / S381CL | 34"    | 13"   | 20"    | 25  |