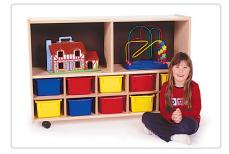

## **Multi-Storage Units**

Trojan's Multi-Storage Units are an excellent choice for flexible organization. Low shelves can sort papers, homework and puzzles. Vertical cubbies are perfect for books or boxed games and puzzles.

The S370 S371 & S375 Units include lockable, non-marking casters.

All Units are made from sustainably sourced Baltic birch. Each Unit can be purchased with or without bins.

Ships fully assembled. FSC certified.

Small Plastic Bin Size . . . . . . 12 x 8 x 6"

S371 S375T S381CL

| Multi-Storage Units            | Part No.       | Length | Width | Height | Lbs |
|--------------------------------|----------------|--------|-------|--------|-----|
| Multi-Storage with No Bins     | S370           | 48"    | 15"   | 38"    | 130 |
| With 10 Assorted or Clear Bins | S370T / S370CL | 48"    | 15"   | 38"    | 135 |
| Portfolio Centre with No Bins  | S371           | 48"    | 15"   | 38"    | 130 |
| With 20 Assorted or Clear Bins | S371T / S371CL | 48"    | 15"   | 38"    | 135 |
| Divided Storage with No Bins   | S375           | 48"    | 15"   | 32"    | 95  |
| With 10 Assorted or Clear Bins | S375T / S375CL | 48"    | 15"   | 32"    | 100 |
| Easy Storage with No Bins      | S381           | 34"    | 13"   | 20"    | 20  |
| With 12 Assorted or Clear Bins | S381T / S381CL | 34"    | 13"   | 20"    | 25  |