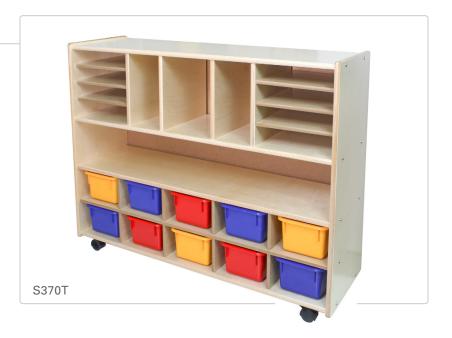

## **Multi-Storage Units**

Trojan's Multi-Storage Units are an excellent choice for flexible organization. Low shelves can sort papers, homework and puzzles. Vertical cubbies are perfect for books or boxed games and puzzles.

The S370 S371 & S375 Units include lockable, non-marking casters.

All Units are made from sustainably sourced Baltic birch. Each Unit can be purchased with or without bins.

Ships fully assembled. FSC certified.

Small Plastic Bin Size . . . . . . 12 x 8 x 6"

S371 S375T S381CL

| Multi-Storage Units            | Part No.       | Length | Width | Height | Lbs |
|--------------------------------|----------------|--------|-------|--------|-----|
| Multi-Storage with No Bins     | S370           | 48"    | 15"   | 38"    | 130 |
| With 10 Assorted or Clear Bins | S370T / S370CL | 48"    | 15"   | 38"    | 135 |
| Portfolio Centre with No Bins  | S371           | 48"    | 15"   | 38"    | 130 |
| With 20 Assorted or Clear Bins | S371T / S371CL | 48"    | 15"   | 38"    | 135 |
| Divided Storage with No Bins   | S375           | 48"    | 15"   | 32"    | 95  |
| With 10 Assorted or Clear Bins | S375T / S375CL | 48"    | 15"   | 32"    | 100 |
| Easy Storage with No Bins      | S381           | 34"    | 13"   | 20"    | 20  |
| With 12 Assorted or Clear Bins | S381T / S381CL | 34"    | 13"   | 20"    | 25  |