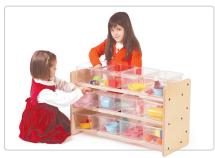

## **Multi-Storage Units**

Trojan's Multi-Storage Units are an excellent choice for flexible organization. Low shelves can sort papers, homework and puzzles. Vertical cubbies are perfect for books or boxed games and puzzles.

The S370 S371 & S375 Units include lockable, non-marking casters.

All Units are made from sustainably sourced Baltic birch. Each Unit can be purchased with or without bins.

Ships fully assembled. FSC certified.

Small Plastic Bin Size . . . . . . 12 x 8 x 6"

S371 S375T S381CL

| Multi-Storage Units            | Part No.       | Length | Width | Height | Lbs |
|--------------------------------|----------------|--------|-------|--------|-----|
| Multi-Storage with No Bins     | S370           | 48"    | 15"   | 38"    | 130 |
| With 10 Assorted or Clear Bins | S370T / S370CL | 48"    | 15"   | 38"    | 135 |
| Portfolio Centre with No Bins  | S371           | 48"    | 15"   | 38"    | 130 |
| With 20 Assorted or Clear Bins | S371T / S371CL | 48"    | 15"   | 38"    | 135 |
| Divided Storage with No Bins   | S375           | 48"    | 15"   | 32"    | 95  |
| With 10 Assorted or Clear Bins | S375T / S375CL | 48"    | 15"   | 32"    | 100 |
| Easy Storage with No Bins      | S381           | 34"    | 13"   | 20"    | 20  |
| With 12 Assorted or Clear Bins | S381T / S381CL | 34"    | 13"   | 20"    | 25  |