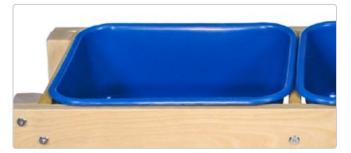

## **Wash Stands**

Teach children the value of personal responsibility with active play! Trojan Classroom Wash Stands come in two heights: 21" or 18". Each includes 2 large blue bins (14 x 11 x 6") that remove easily, but are well supported by the wooden frame on all sides.

Two large, framed, plastic bins are included.

Rounded corners

Slatted bottom shelf

| Wash Stands     | Part No. | Length | Width | Height | Lbs |
|-----------------|----------|--------|-------|--------|-----|
| Tall Wash Stand | F1003    | 33"    | 13"   | 21"    | 22  |
| Low Wash Stand  | F1004    | 33"    | 13"   | 18"    | 21  |