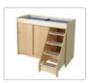

## **Wash Stands**

Teach children the value of personal responsibility with active play! Trojan Classroom Wash Stands come in two heights: 21" or 18". Each includes 2 large blue bins (14 x 11 x 6") that remove easily, but are well supported by the wooden frame on all sides.

Two large, framed, plastic bins are included.

Rounded corners

Slatted bottom shelf

| Wash Stands     | Part No. | Length | Width | Height | Lbs |
|-----------------|----------|--------|-------|--------|-----|
| Tall Wash Stand | F1003    | 33"    | 13"   | 21"    | 22  |
| Low Wash Stand  | F1004    | 33"    | 13"   | 18"    | 21  |