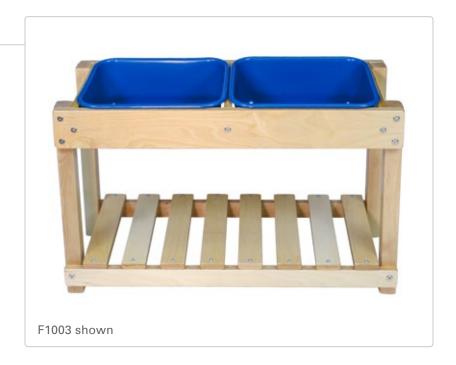

## **Wash Stands**

Teach children the value of personal responsibility with active play! Trojan Classroom Wash Stands come in two heights: 21" or 18". Each includes 2 large blue bins (14 x 11 x 6") that remove easily, but are well supported by the wooden frame on all sides.

Each unit is made from sustainably sourced Baltic birch - a timeless, extremely durable engineered wood. Finished with our UV resistant coating, units are easy to clean and keep hygienic.

Comes fully assembled. Made in Canada. FSC certified.

Two large, framed, plastic bins are included.

Rounded corners

Slatted bottom shelf

| Wash Stands     | Part No. | Length | Width | Height | Lbs |
|-----------------|----------|--------|-------|--------|-----|
| Tall Wash Stand | F1003    | 33"    | 13"   | 21"    | 22  |
| Low Wash Stand  | F1004    | 33"    | 13"   | 18"    | 21  |