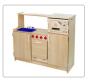

## **Toddler Kitchen Furniture**

Trojan's Toddler Sized Kitchen Furniture comes in single and combo units that inspire children to find their inner chef and create. Doors open easily with molded handles and stay in place with magnetic closures. Twistable knobs and screen printed features will last forever. Most units require some light assembly and a screwdriver to complete.

D382 Sink

D385 Refrigerator

D386 Hutch

| Toddler Sized Kitchen Furniture   | Part No. | Length | Width | Height | Lbs |
|-----------------------------------|----------|--------|-------|--------|-----|
| Toddler Stove Kitchen Unit        | D381     | 20"    | 15"   | 20"    | 24  |
| Toddler Sink Kitchen Unit         | D382     | 20"    | 15"   | 20"    | 22  |
| Toddler Stove & Sink Combo Unit   | D384     | 35"    | 15"   | 30"    | 41  |
| Toddler Refrigerator Kitchen Unit | D385     | 20"    | 15"   | 30"    | 32  |
| Toddler Hutch Kitchen Unit        | D386     | 20"    | 15"   | 27"    | 26  |