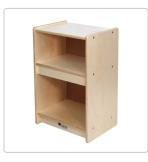

Each unit is made from sustainably sourced Baltic birch - an extremely durable engineered wood - which is easy to clean and keep hygienic.

Comes fully assembled. Made in Canada. FSC certified.

D381 Stove

D382 Sink

D385 Refrigerator

D386 Hutch

| Toddler Sized Kitchen Furniture   | Part No. | Length | Width | Height | Lbs |
|-----------------------------------|----------|--------|-------|--------|-----|
| Toddler Stove Kitchen Unit        | D381     | 20"    | 15"   | 20"    | 24  |
| Toddler Sink Kitchen Unit         | D382     | 20"    | 15"   | 20"    | 22  |
| Toddler Stove & Sink Combo Unit   | D384     | 35"    | 15"   | 30"    | 41  |
| Toddler Refrigerator Kitchen Unit | D385     | 20"    | 15"   | 30"    | 32  |
| Toddler Hutch Kitchen Unit        | D386     | 20"    | 15"   | 27"    | 26  |