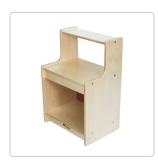

D382 Sink

D385 Refrigerator

D386 Hutch

| Toddler Sized Kitchen Furniture   | Part No. | Length | Width | Height | Lbs |
|-----------------------------------|----------|--------|-------|--------|-----|
| Toddler Stove Kitchen Unit        | D381     | 20"    | 15"   | 20"    | 24  |
| Toddler Sink Kitchen Unit         | D382     | 20"    | 15"   | 20"    | 22  |
| Toddler Stove & Sink Combo Unit   | D384     | 35"    | 15"   | 30"    | 41  |
| Toddler Refrigerator Kitchen Unit | D385     | 20"    | 15"   | 30"    | 32  |
| Toddler Hutch Kitchen Unit        | D386     | 20"    | 15"   | 27"    | 26  |