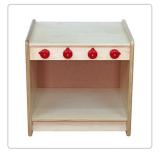

Each unit is made from sustainably sourced Baltic birch - an extremely durable engineered wood - which is easy to clean and keep hygienic.

Comes fully assembled. Made in Canada. FSC certified.

D381 Stove

D382 Sink

D385 Refrigerator

D386 Hutch

| Toddler Sized Kitchen Furniture   | Part No. | Length | Width | Height | Lbs |
|-----------------------------------|----------|--------|-------|--------|-----|
| Toddler Stove Kitchen Unit        | D381     | 20"    | 15"   | 20"    | 24  |
| Toddler Sink Kitchen Unit         | D382     | 20"    | 15"   | 20"    | 22  |
| Toddler Stove & Sink Combo Unit   | D384     | 35"    | 15"   | 30"    | 41  |
| Toddler Refrigerator Kitchen Unit | D385     | 20"    | 15"   | 30"    | 32  |
| Toddler Hutch Kitchen Unit        | D386     | 20"    | 15"   | 27"    | 26  |