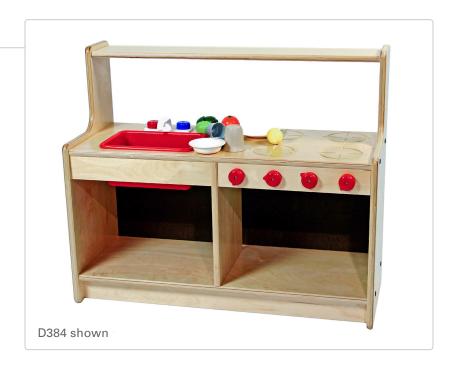

## **Toddler Kitchen Furniture**

Trojan's Toddler Sized Kitchen Furniture comes in single and combo units that inspire children to find their inner chef and create. Doors open easily with molded handles and stay in place with magnetic closures. Twistable knobs and screen printed features will last forever. Most units require some light assembly and a screwdriver to complete.

Each unit is made from sustainably sourced Baltic birch - an extremely durable engineered wood - which is easy to clean and keep hygienic.

Comes fully assembled. Made in Canada. FSC certified.

D381 Stove

D382 Sink

D385 Refrigerator

D386 Hutch

| Toddler Sized Kitchen Furniture   | Part No. | Length | Width | Height | Lbs |
|-----------------------------------|----------|--------|-------|--------|-----|
| Toddler Stove Kitchen Unit        | D381     | 20"    | 15"   | 20"    | 24  |
| Toddler Sink Kitchen Unit         | D382     | 20"    | 15"   | 20"    | 22  |
| Toddler Stove & Sink Combo Unit   | D384     | 35"    | 15"   | 30"    | 41  |
| Toddler Refrigerator Kitchen Unit | D385     | 20"    | 15"   | 30"    | 32  |
| Toddler Hutch Kitchen Unit        | D386     | 20"    | 15"   | 27"    | 26  |