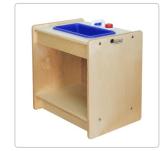

Each unit is made from sustainably sourced Baltic birch - an extremely durable engineered wood - which is easy to clean and keep hygienic.

Comes fully assembled. Made in Canada. FSC certified.

D381 Stove

D382 Sink

D385 Refrigerator

D386 Hutch

| Toddler Sized Kitchen Furniture   | Part No. | Length | Width | Height | Lbs |
|-----------------------------------|----------|--------|-------|--------|-----|
| Toddler Stove Kitchen Unit        | D381     | 20"    | 15"   | 20"    | 24  |
| Toddler Sink Kitchen Unit         | D382     | 20"    | 15"   | 20"    | 22  |
| Toddler Stove & Sink Combo Unit   | D384     | 35"    | 15"   | 30"    | 41  |
| Toddler Refrigerator Kitchen Unit | D385     | 20"    | 15"   | 30"    | 32  |
| Toddler Hutch Kitchen Unit        | D386     | 20"    | 15"   | 27"    | 26  |