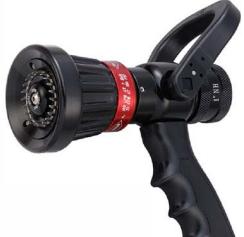

## CONSTANT GALLONAGE NOZZLE

## Style 371

- Effectively produces a constant gallonage from straight stream to full fog
- Combines quality stream performance at various pressures with the simplicity of a fixed orifice
- Custom flow and pressure combinations are available on request, delivered with a calibrated flow disc installed
- Affordable priced, easy to use and reliable in tough situations
- Standard operating pressure at 100 psi (7 bar), optional 85 psi (6 bar) or 75 psi (5 bar)
- Excellent performance at pressure as low as 50 psi (3.5 bar)
- Minimal maintenance reflected in robust design, precision machining and quality materials
- Compatible with Protek's foam aeration tubes

## Specification

| Style | Inlet  | Length  | Weight  | Flow Settings    |                     |
|-------|--------|---------|---------|------------------|---------------------|
|       | Size   |         | Lbs     | GPM              | LPM                 |
| 371   | 1"     | 7.1"    | 2.6     | 12, 25, 40 or 60 | 50, 100, 150 or 230 |
|       | (25mm) | (180mm) | (1.2kg) |                  |                     |