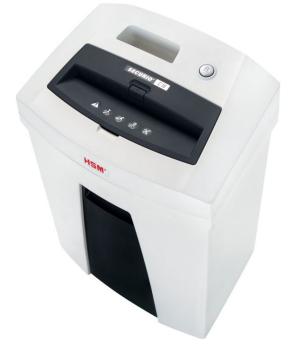

## HSM SECURIO C16

4 x 25 mm

Dust emission te

| Order number                           | 1902811         |
|----------------------------------------|-----------------|
| EAN Code                               | 4026631036849   |
| Shredder material                      | 0 🗆 🗊           |
| Security level (DIN 66399)             | P-4 T-4 E-3 F-1 |
| Security level (DIN 32757-1)           | 3               |
| Cutting width                          | 4,00 mm         |
| Particle length                        | 25,00 mm        |
| Cutting capacity (80g/m <sup>2</sup> ) | 5 - 6 sheets    |
| Cutting capacity (70g/m <sup>2</sup> ) | 6 - 7 sheets    |
| Intake width                           | 225,0 mm        |
| Container volume                       | 25,0 I          |
| Cutting speed                          | 44,00 mm/s      |

| Noise level (idle operation)   | 55 dB    |
|--------------------------------|----------|
| eclass 5.1                     | 24320701 |
| UN/SPSC                        | 44101603 |
| Power consumption of the motor | 300,0 W  |
| Voltage                        | 230 V    |
| Frequency                      | 50 Hz    |
| Depth                          | 258,0 mm |
| Width                          | 366,0 mm |
| Height                         | 455,0 mm |
| Weight                         | 4,5 kg   |
| Colour                         | white    |
|                                |          |

Technical and design modifications reserved.

This paper shredder ensures data security in private areas or home offices. Its induction-hardened solid steel cutting rollers are impervious to staples and paper clips and guarantee long service life. Optimum design of cutting and drive components as well as the closed gear mechanism ensure low noise. An integrated rocker switch starts the device automatically and switches it off again after the paper feed ends. The turbo function rectifies paper jams and ensures smooth operation. High user safety is guaranteed by the folding safety element, which prevents unintentional intake and automatically switches off the paper shredder if pressure is applied. The level of the waste container is always visible through the inspection window, making timely emptying possible. To empty the container you can simply remove the housing top with the handle recess for easy lifting. In standby mode, the energy-saving management system ZES ensures zero power consumption. The high-quality materials and proven quality "Made in Germany" guarantee you security and long service life.