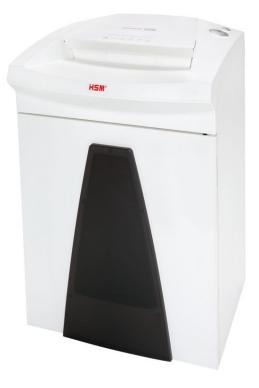

## **HSM SECURIO B26** 4,5x30mm

HSM®

| Order number                           | 1803811             |
|----------------------------------------|---------------------|
| Cutting type                           | particle cut        |
| Security level (DIN 66399)             | P-4 0-3 T-4 E-3 F-1 |
| Security level (DIN 32757-1)           | 3                   |
| Cutting width                          | 4,5 mm              |
| Particle length                        | 30 mm               |
| Cutting capacity (80g/m <sup>2</sup> ) | 14-16 sheets        |
| Cutting capacity (70g/m²)              | 17-19 sheets        |
| Intake width                           | 280 mm              |
| Container volume                       | 55 I                |

| Cutting speed                  | 65 mm/s |
|--------------------------------|---------|
| Noise level (idle operation)   | 56 dB   |
| Power consumption of the motor | 580 W   |
| Voltage                        | 230 V   |
| Frequency                      | 50 Hz   |
| Depth                          | 397 mm  |
| Width                          | 497 mm  |
| Height                         | 676 mm  |
| Weight                         | 26,4 kg |
|                                |         |

Technical and design modifications reserved.

This paper shredder on castors ensures data security in the workplace. Its induction-hardened solid steel cutting rollers are impervious to staples and paper clips and guarantee long service life. The powerful motor guarantees a high cutting capacity as well as reliable operation even under continuous load. Optimum design of cutting and drive components as well as the closed gear mechanism ensure low noise. The multifunctional operation button enables intuitive use of the paper shredder. An integrated light barrier starts the device automatically and switches it off again after the paper feed ends. The automatic reverse rectifies paper jams and ensures smooth operation. High user safety is guaranteed by the folding safety element, which prevents unintentional intake. The level of the waste container is always visible through the inspection window, making timely emptying possible. The removable reusable collecting bag helps make it easy to dispose of shredded materials. In standby mode, the energy management and control system EMCS ensures low power consumption. The high-quality materials and proven quality "Made in Germany" guarantee you security and long service life.