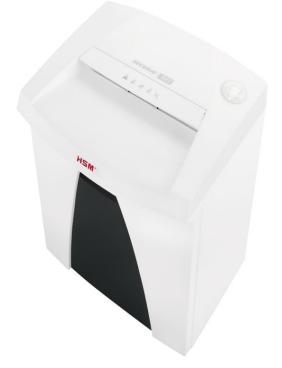

Technical and design modifications reserved.

This paper shredder ensures data security in the workplace. Its induction-hardened solid steel cutting rollers are impervious to staples and paper clips and guarantee long service life. The powerful motor guarantees a high cutting capacity as well as reliable operation even under continuous load. Optimum design of cutting and drive components as well as the closed gear mechanism ensure low noise. An integrated rocker switch starts the device automatically and switches it off again after the paper feed ends. High user safety is guaranteed by the folding safety element, which prevents unintentional intake. The level of the waste container is always visible through the inspection window, making timely emptying possible. The waste container is easy to remove and empty. In standby mode, the energy-saving management system ZES ensures zero power consumption. The high-quality materials and proven quality "Made in Germany" guarantee you security and long service life.