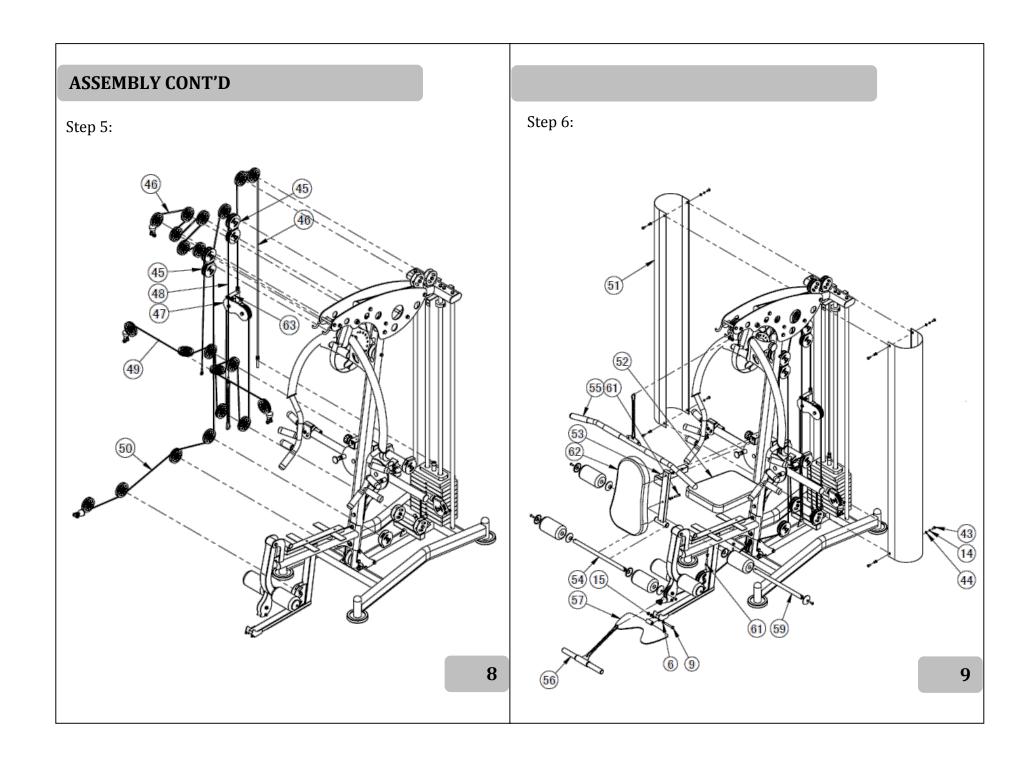

| 1  | Cable #4                          |
|   | 51 | 2  | Sheild                            |
|   | 52 | 1  | Seat                              |
|   | 53 | 1  | Back pad adjustment frame         |
|   | 54 | 1  | Sponge tube                       |
|   | 55 | 1  | Lat pulldown handle               |
|   | 56 | 1  | Low pulldown handle               |
|   | 57 | 1  | Feet plate                        |
|   | 58 | 1  | Outer hexagon bolt (10mm x 70mm)  |
|   | 59 | 1  | Sponge tube                       |
|   | 60 | 12 | Spring washer (8mm)               |
|   | 61 | 4  | Outer hexagon bolt (8mm x 40mm)   |
|   | 62 | 1  | Pad                               |
|   | 63 | 1  | Double puley plate                |

# **ASSEMBLY** Step 2: Step 1: 5

## ASSEMBLY CONT'D

Step 3:



Step 4:



6