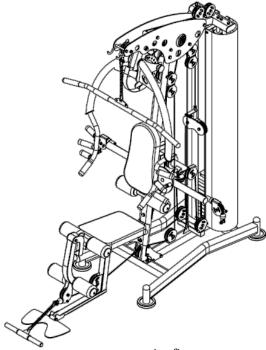

# **OWNER'S MANUAL**

*PFX – 2000 Weight Gym* 

www.progressionfitness.ca info@progressionfitness.ca 1-866-978-1999

### **PARTS**

| Item | Qty | Description                       |
|------|-----|-----------------------------------|
| 1    | 1   | Ground frame                      |
| 2    | 2   | Guide bar                         |
| 3    | 1   | Weight stack                      |
| 4    | 2   | Back support tube                 |
| 5    | 6   | Outer hexagon bolt (10mm x 65mm)  |
| 6    | 32  | Washer (10mm)                     |
| 7    | 8   | Outer hexagon bolt (10mm x 20mm)  |
| 8    | 2   | Rubber mat                        |
| 9    | 2   | Outer hexagon bolt (8 mm x 70mm)  |
| 10   | 2   | Lock nut (8mm)                    |
| 11   | 1   | Side support frame                |
| 12   | 1   | Up frame                          |
| 13   | 2   | Fixing plate                      |
| 14   | 1   | Shield support frame              |
| 15   | 11  | Nut (10mm)                        |
| 16   | 6   | Outer hexagon bolt (12mm x 70mm)  |
| 17   | 22  | Washer (12mm)                     |
| 18   | 11  | Nut (12mm)                        |
| 19   | 6   | Outer hexagon bolt (10mm x 125mm) |
| 20   | 2   | Outer hexagon bolt (10mm x 16mm)  |
| 21   | 1   | Seat                              |
| 22   | 1   | Seat adjustment frame             |
| 23   | 1   | Decorative plate (right)          |
| 24   | 1   | Decorative plate (left)           |
| 25   | 4   | Pulley spacer sleeve              |
| 26   | 1   | Adapter sleeve                    |
| 27   | 1   | Leg lift bending tube             |
| 28   | 4   | Pulley                            |
| 29   | 1   | Leg extension turning axle        |
| 30   | 3   | Outer hexagon bolt (12mm x 130mm) |

| _ |    |    |                                   |
|---|----|----|-----------------------------------|
|   | 31 | 2  | Outer hexagon bolt (10mm x 130mm) |
|   | 32 | 1  | Right pec fly arm                 |
|   | 33 | 1  | Left pec fly arm                  |
|   | 34 | 2  | Handle                            |
|   | 35 | 1  | Front push frame                  |
|   | 36 | 1  | Front push frame axle             |
|   | 37 | 1  | Front push arm                    |
|   | 38 | 1  | Front push arm link axle          |
|   | 39 | 1  | Arc plate                         |
|   | 40 | 6  | Washer (25mm x 10mm)              |
|   | 41 | 1  | Pulley supprt frame               |
|   | 42 | 2  | Hexagon socket button head screws |
|   | 43 | 9  | Outer hexagon bolt (8mm x 16mm)   |
|   | 44 | 13 | Washer (8mm)                      |
|   | 45 | 2  | Shape pulley frame                |
|   | 46 | 1  | Cable #1                          |
|   | 47 | 1  | Double puley plate                |
|   | 48 | 1  | Cable #2                          |
|   | 49 | 1  | Cable #3                          |
|   | 50 | 1  | Cable #4                          |
|   | 51 | 2  | Sheild                            |
|   | 52 | 1  | Seat                              |
|   | 53 | 1  | Back pad adjustment frame         |
|   | 54 | 1  | Sponge tube                       |
|   | 55 | 1  | Lat pulldown handle               |
|   | 56 | 1  | Low pulldown handle               |
|   | 57 | 1  | Feet plate                        |
|   | 58 | 1  | Outer hexagon bolt (10mm x 70mm)  |
|   | 59 | 1  | Sponge tube                       |
|   | 60 | 12 | Spring washer (8mm)               |
|   | 61 | 4  | Outer hexagon bolt (8mm x 40mm)   |
|   | 62 | 1  | Pad                               |
|   | 63 | 1  | Double puley plate                |