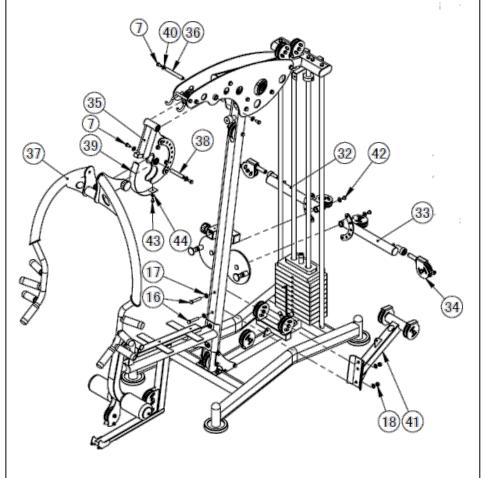

| 50 | 1  | Cable #4                          |
|   | 51 | 2  | Sheild                            |
|   | 52 | 1  | Seat                              |
|   | 53 | 1  | Back pad adjustment frame         |
|   | 54 | 1  | Sponge tube                       |
|   | 55 | 1  | Lat pulldown handle               |
|   | 56 | 1  | Low pulldown handle               |
|   | 57 | 1  | Feet plate                        |
|   | 58 | 1  | Outer hexagon bolt (10mm x 70mm)  |
|   | 59 | 1  | Sponge tube                       |
|   | 60 | 12 | Spring washer (8mm)               |
|   | 61 | 4  | Outer hexagon bolt (8mm x 40mm)   |
|   | 62 | 1  | Pad                               |
|   | 63 | 1  | Double puley plate                |

# **ASSEMBLY** Step 2: Step 1: 5

## ASSEMBLY CONT'D

Step 3:



Step 4:



6