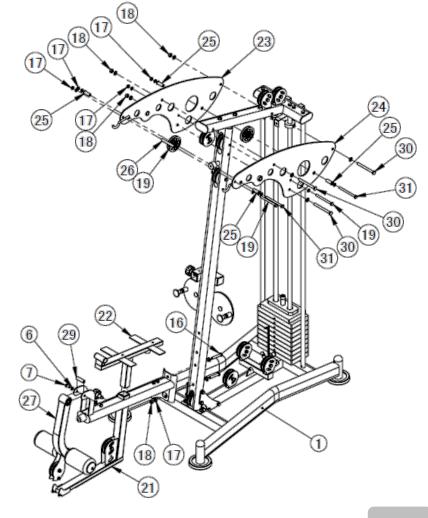

|
|   | 50 | 1  | Cable #4                          |
|   | 51 | 2  | Sheild                            |
|   | 52 | 1  | Seat                              |
|   | 53 | 1  | Back pad adjustment frame         |
|   | 54 | 1  | Sponge tube                       |
|   | 55 | 1  | Lat pulldown handle               |
|   | 56 | 1  | Low pulldown handle               |
|   | 57 | 1  | Feet plate                        |
|   | 58 | 1  | Outer hexagon bolt (10mm x 70mm)  |
|   | 59 | 1  | Sponge tube                       |
|   | 60 | 12 | Spring washer (8mm)               |
|   | 61 | 4  | Outer hexagon bolt (8mm x 40mm)   |
|   | 62 | 1  | Pad                               |
|   | 63 | 1  | Double puley plate                |

# **ASSEMBLY** Step 2: Step 1: 5

## ASSEMBLY CONT'D

Step 3:



Step 4:



6