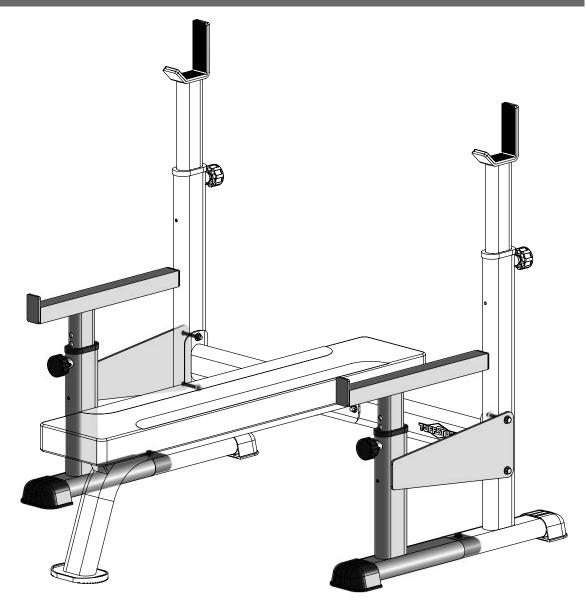

# Olympic Bench Safety Spotter (Option)

TuffStuff Fitness Equipment, Inc.

1325 E. Franklin Avenue Pomona, CA 91766, USA

Ph: 909-629-1600 Fax: 909-629-4967

E-mail: service@tuffstuff.net Net: www.tuffstuff.net