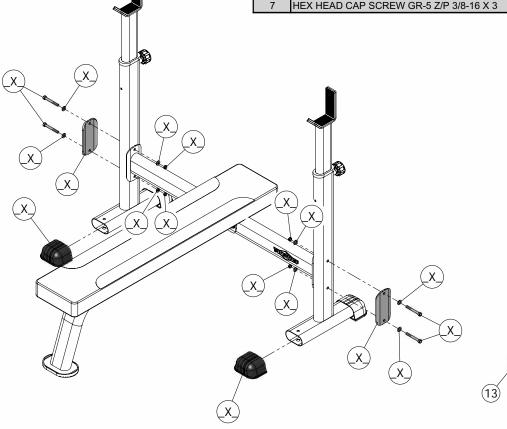

Remove the hardware labeled with X from the **ROB-311** to allow the attachment of the **ROB-311SS Olympic Bench Safety Spotter.** 