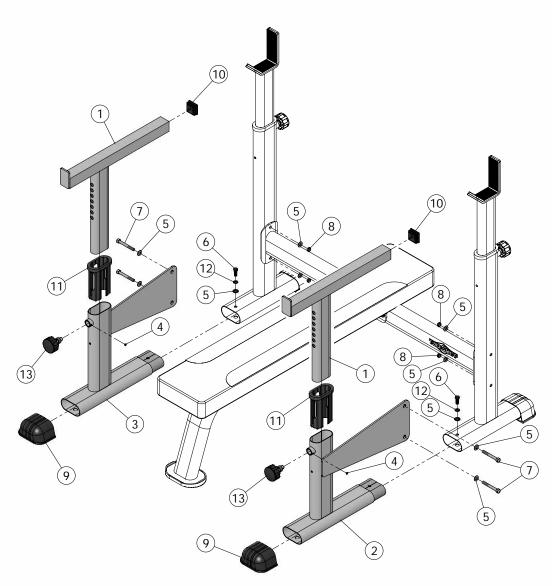

### ROB-311SS Parts List

REV0

| ITEM | DESCRIPTION                            | REV | PART NO.   | QTY |
|------|----------------------------------------|-----|------------|-----|
| 1    | ADJUSTABLE BAR HOLDER                  | 0   | UP5373     | 2   |
| 2    | SPOTTER FRAME LEFT SIDE                | 0   | UP5369     | 1   |
| 3    | SPOTTER FRAME RIGHT SIDE               | 0   | UP5370     | 1   |
| 4    | FLAT PHILLIPS MACHINE SCREW 8-32 X 1/4 |     | BNH0408    | 2   |
| 5    | FLAT WASHER SAE Z/P 3/8"               |     | BNH2030    | 10  |
| 6    | HEX HEAD CAP SCREW GR-5 Z/P 3/8-16 X 1 |     | BNH2037    | 2   |
| 7    | HEVILEAD CAD CODEM OD 5 7/D 3/0 4C     | V 2 | DNII 10040 | 4   |

| ITEM | DESCRIPTION REV                       | PART NO. | QTY |
|------|---------------------------------------|----------|-----|
| 8    | NYLON INSERT JAM LOCK NUT Z/P 3/8-16  | BNH2026  | 4   |
| 9    | PLASTIC HORIZONTAL ELLIPTICAL SHOE    | BNH1847  | 2   |
| 10   | PLASTIC INSERT CAP 1 3/4" SQ 10-14 GA | BNH0053  | 2   |
| 11   | PLASTIC INSERT ELLIPTICAL GUIDE (2X4) | BNH1760  | 2   |
| 12   | SPLIT LOCK WASHER Z/P 3/8"            | BNH2032  | 2   |
| 13   | TURN/PULL PIN W/KNOB AND LOCK         | BNH0989  | 2   |
| 14   | DECAL-IMPORTANT FOR BEST PERFORMANCE  | BNH1894  | 2   |