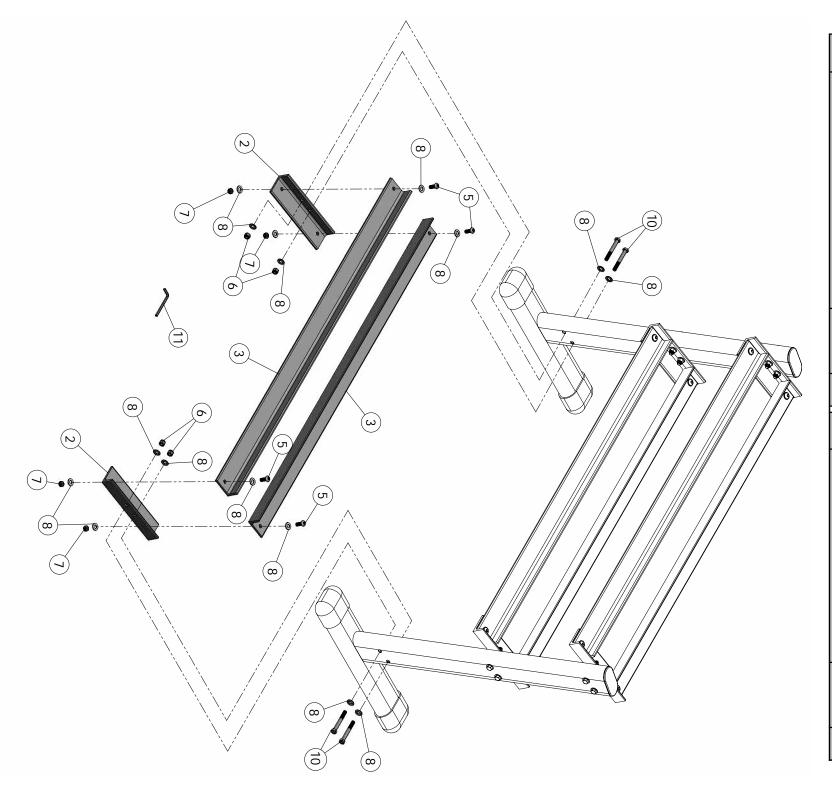

# COLOR CHART BOLD FONT = SUB-ASSEMBLY PARTS BLACK= HARDWARE

# RDR-328

| BLAC | BLACK= HARDWARE                                   |       | 7 9                   | Faits List | ואַנ |                                           | BEVO           |     |
|------|---------------------------------------------------|-------|-----------------------|------------|------|-------------------------------------------|----------------|-----|
| ITEM | DESCRIPTION                                       | REV   | REV PART NO. QTY ITEM | ΩΤΥ        | ITEM | DESCRIPTION                               | PART NO. QTY   | QTY |
| 2    | 2 SIDE BRACE                                      | 0     | UP2156 2              | 2          | 7    | NYLON INSERT JAM LOCK NUT B/O 3/8-16      | BNH0365        | 4   |
| 3    | 3 RAILS                                           | 0     | UP2155                | 4          | 8    | 8 FLAT WASHER SAE 3/8                     | BNH0239        | 16  |
| 5    | BUTTON HEAD SOCKET CAP SCREW 3/8-16 X 1 BNH0115 4 | 3 X 1 | BNH0115               |            | 10   | 10 HEX HEAD CAP SCREW GR-5 B/O 3/8-16 X 3 | 16 X 3 BNH0282 | 4   |
| 6    | NYLON INSERT LOCK NUT B/O 3/8-16                  |       | BNH0214               | 4          | 11   | BNH0214 4 11 HEX KEY 7/32"                | BNH0575        | _   |