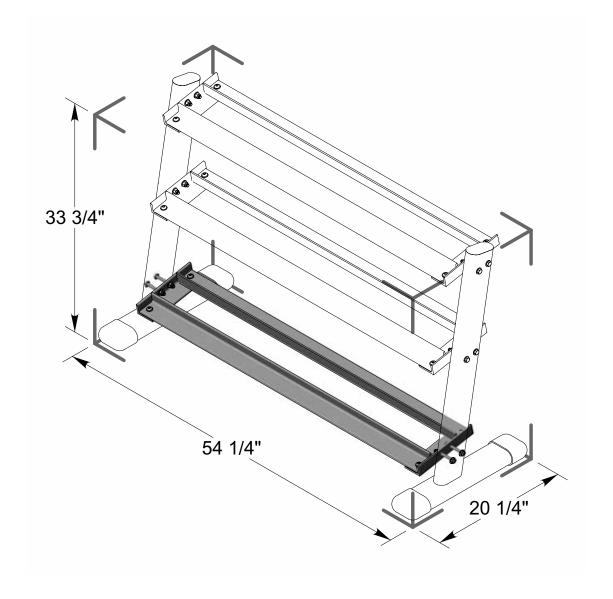

## OWNER'S MANUAL



RDR-328
Third Tier Option For RDR-308



# COLOR CHART BOLD FONT = SUB-ASSEMBLY PARTS BLACK= HARDWARE

# RDR-328

| BLAC | BLACK= HARDWARE                                   |       | 7 9                   | Faits List | ואַנ |                                           | BEVO           |     |
|------|---------------------------------------------------|-------|-----------------------|------------|------|-------------------------------------------|----------------|-----|
| ITEM | DESCRIPTION                                       | REV   | REV PART NO. QTY ITEM | ΩΤΥ        | ITEM | DESCRIPTION                               | PART NO. QTY   | QTY |
| 2    | 2 SIDE BRACE                                      | 0     | UP2156 2              | 2          | 7    | NYLON INSERT JAM LOCK NUT B/O 3