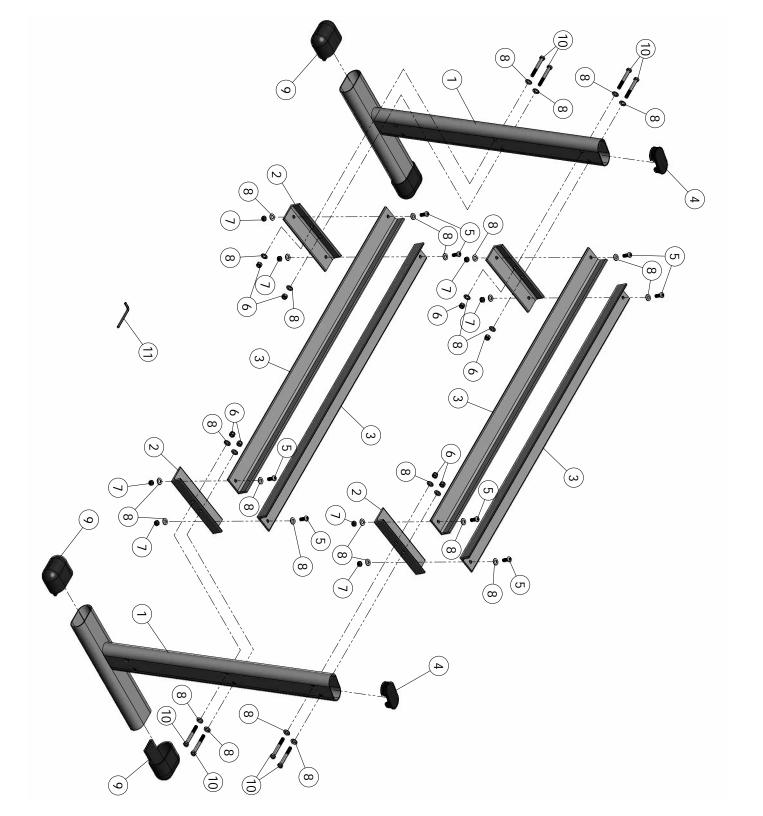

## OWNER'S MANUAL

RDR-308 Horizontal Dumbbell Rack (Two Tier)

| BLAC | COLOR CHART  BOLD FONT = SUB-ASSEMBLY PARTS  BLACK= HARDWARE |        | <sub>D</sub> ,R  | RDR-308<br>Parts List | RDR-308<br>Parts List |                                        |          |     |
|------|--------------------------------------------------------------|--------|------------------|-----------------------|-----------------------|----------------------------------------|----------|-----|
|      |                                                              |        |                  |                       |                       |                                        | REV0     |     |
| ITEM | DESCRIPTION                                                  | REV    | REV PART NO. QTY | QTY                   | ITEM                  | DESCRIPTION                            | PART NO. | QTY |
| 1    | SIDE FRAME                                                   | 0      | UP7021           | 2                     | 7                     | NYLON INSERT JAM LOCK NUT B/O 3/8-16   | BNH0365  | 8   |
| 2    | SIDE BRACE                                                   | 0      | UP2156           | 4                     | 8                     | FLAT WASHER SAE 3/8                    | BNH0239  | 32  |
| သ    | RAILS                                                        | 0      | UP2155           | 4                     | 9                     | PLASTIC HORIZONTAL ELLIPTICAL SHOE     | BNH2246  | 4   |
| 4    | PLASTIC INSERT CAP ELLIPTICAL 2 X 4                          |        | BNH1794          | 2                     | 10                    | HEX HEAD CAP SCREW GR-5 B/O 3/8-16 X 3 | BNH0282  | 8   |
| 5    | BUTTON HEAD SOCKET CAP SCREW 3/8-16 X 1 BNH0115              | 16 X 1 | BNH0115          | 8                     | 11                    | 11 HEX KEY 7/32"                       | BNH0575  | _   |
| 6    | NYLON INSERT LOCK NUT B/O 3/8-16                             |        | BNH0214          | 8                     |                       |                                        |          |     |