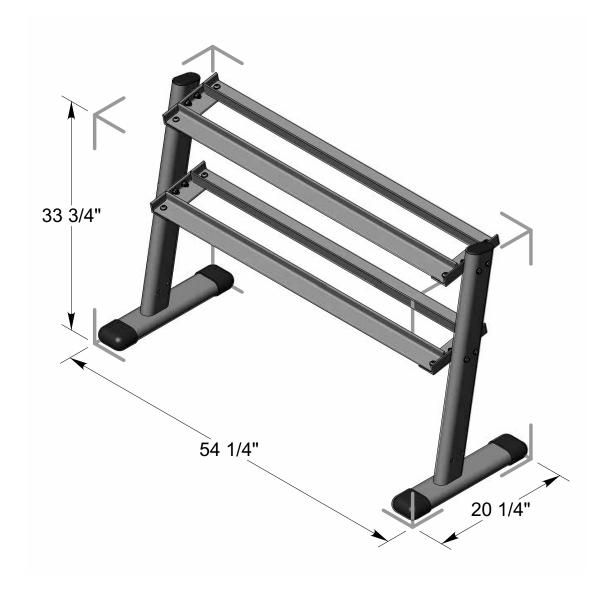

## OWNER'S MANUAL

RDR-308 Horizontal Dumbbell Rack (Two Tier)

| BLAC | COLOR CHART  BOLD FONT = SUB-ASSEMBLY PARTS  BLACK= HARDWARE |        | <sub>D</sub> ,R  | RDR-308<br>Parts List | RDR-308<br>Parts List |                                        |          |     |
|------|--------------------------------------------------------------|--------|------------------|-----------------------|-----------------------|----------------------------------------|----------|-----|
|      |                                                              |        |                  |                       |                       |                                        | REV0     |     |
| ITEM | DESCRIPTION                                                  | REV    | REV PART NO. QTY | QTY                   | ITEM                  | DESCRIPTION                            | PART NO. | QTY |
| 1    | SIDE FRAME                                                   | 0      | UP7021           | 2                     | 7                     | NYLON INSERT JAM LOCK NUT B/O 3/8-16   | BNH0365  | 8   |
| 2    | SIDE BRACE                                                   | 0      | UP2156           | 4                     | 8                     | FLAT WASHER SAE 3/8                    | BNH0239  | 32  |
| သ    | RAILS                                                        | 0      | UP2155           | 4                     | 9                     | PLASTIC HORIZONTAL ELLIPTICAL SHOE     | BNH2246  | 4   |
| 4    | PLASTIC INSERT CAP ELLIPTICAL 2 X 4                          |        | BNH1794          | 2                     | 10                    | HEX HEAD CAP SCREW GR-5 B/O 3/8-16 X 3 | BNH0282  | 8   |
| 5    | BUTTON HEAD SOCKET CAP SCREW 3/8-16 X 1 BNH0115              | 16 X 1 | BNH0115          | 8                     | 11                    | 11 HEX KEY 7/32"                       | BNH0575  | _   |
| 6    | NYLON INSERT LOCK NUT B/O 3/8-16                             |        | BNH0214          | 8                     |                       |                                        |          |     |