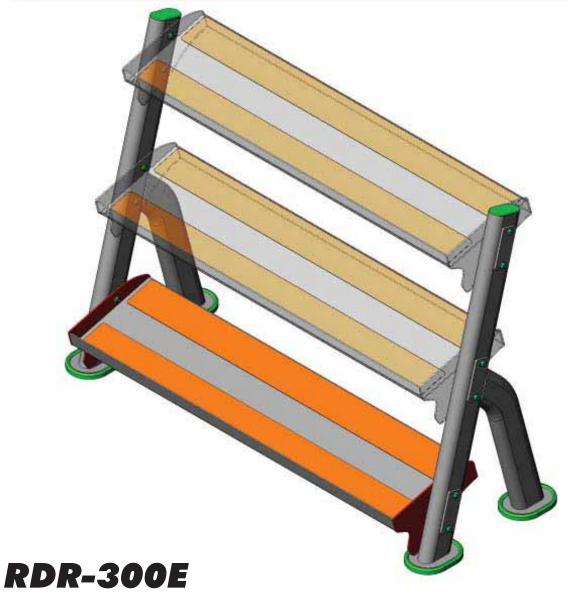

## OWNER'S MANUAL

OPTIONAL ADD-ON THIRD TRAY

COLOR CHART
BOLD FONT = SUB-ASSEMBLY PARTS
BLACK= HARDWARE

**RDR-300E Parts List** 

|      |                                        |     |                         |     |      |                                               | 2            |     |
|------|----------------------------------------|-----|-------------------------|-----|------|-----------------------------------------------|--------------|-----|
| ITEM | I DESCRIPTION                          | REV | REV PART NO.   QTY ITEM | QTY | ITEM | DESCRIPTION                                   | PART NO. QTY | QTY |
| 1    | DUMBBELL RACK (4')                     | 0   | UP3854                  | 1   | 9    | NYLON INSERT THIN PATTERN LOCK NUT B/O 3/8-16 | BNH0365      | 4   |
| 4    | FLAT WASHER SAE B/O 3/8"               |     | BNH0239                 | 8   | 6    | RUBBER MAT 4 X 47                             | BNH2130      | 2   |
| 5    | HEX HEAD CAP SCREW GR-5 B/O 3/8-16 X 3 |     | BNH0282                 | 4   |      |                                               |              |     |
|      |                                        |     |                         |     |      |                                               |              |     |