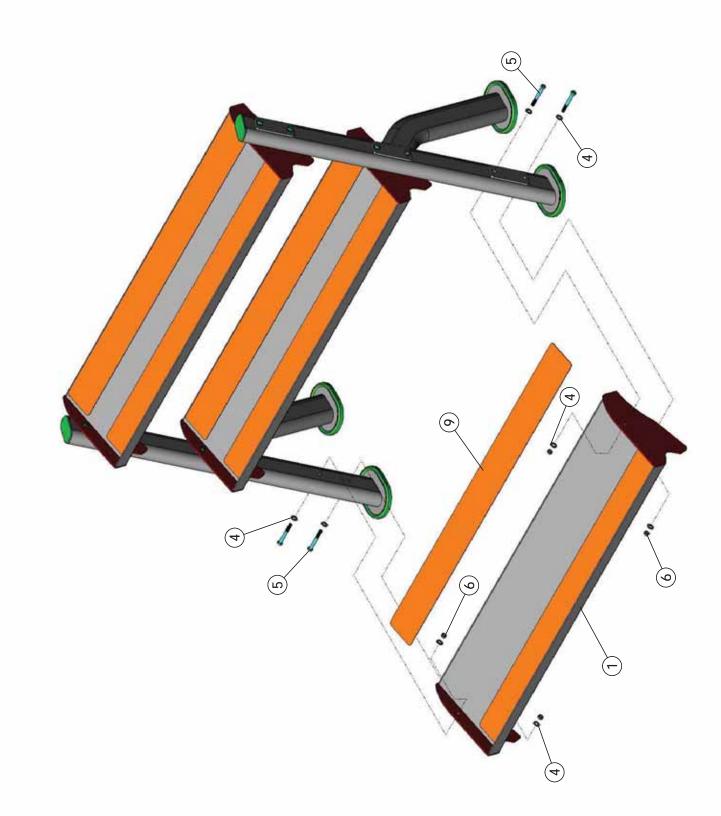

## OWNER'S MANUAL

OPTIONAL ADD-ON THIRD TRAY

COLOR CHART
BOLD FONT = SUB-ASSEMBLY PARTS
BLACK= HARDWARE

**RDR-300E Parts List** 

|      |                                        |     |                         |     |      |                                               | 2            |     |
|------|----------------------------------------|-----|-------------------------|-----|------|-----------------------------------------------|--------------|-----|
| ITEM | I DESCRIPTION                          | REV | REV PART NO.   QTY ITEM | QTY | ITEM | DESCRIPTION                                   | PART NO. QTY | QTY |
| 1    | DUMBBELL RACK (4')                     | 0   | UP3854                  | 1   | 9    | NYLON INSERT THIN PATTERN LOCK NUT B/O 3/8-16 | BNH0365      | 4   |
| 4    | FLAT WASHER SAE B/O 3/8"               |     | BNH0239                 | 8   | 6    | RUBBER MAT 4 X 47                             | BNH2130      | 2   |
| 5    | HEX HEAD CAP SCREW GR-5 B/O 3/8-16 X 3 |     | BNH0282                 | 4   |      |                                               |              |     |
|      |                                        |     |                         |     |      |                                               |              |     |

# NOTE:

# 1. LOOSEN ALL HARDWARE BEFORE ASSEMBLING RACK