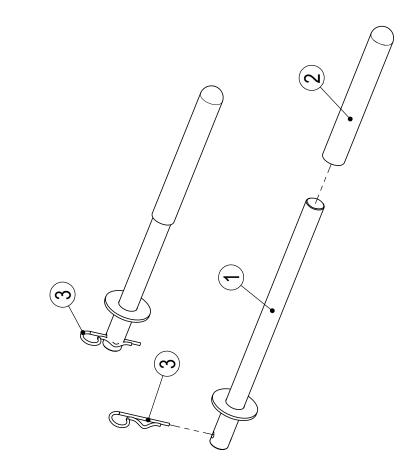

| COLOR  | COLOR CHART                                        |          |             |
|--------|----------------------------------------------------|----------|-------------|
| BOLD F | BOLD FONT = SUB-ASSEMBLY PARTS<br>BLACK = HARDWARF |          |             |
|        | RDA-329                                            |          |             |
|        | Parts List                                         |          |             |
|        |                                                    |          | <b>REV0</b> |
| ITEM   | DESCRIPTION                                        | PART NO. | QTY         |
| 1      | DIPPING BAR                                        | UP2165   | 2           |
| 2      | HARD GRIP .875 X 8                                 | BNH0523  | 2           |
| З      | HITCH PIN 210 WW                                   | BNH0568  | 2           |