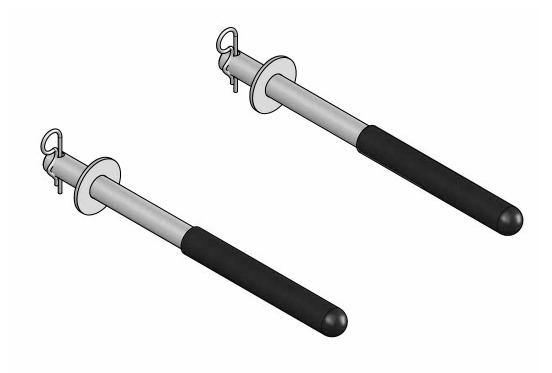

| COLOR  | COLOR CHART                                        |          |             |
|--------|----------------------------------------------------|----------|-------------|
| BOLD F | BOLD FONT = SUB-ASSEMBLY PARTS<br>BLACK = HARDWARF |          |             |
|        | RDA-329                                            |          |             |
|        | Parts List                                         |          |             |
|        |                                                    |          | <b>REV0</b> |
| ITEM   | DESCRIPTION                                        | PART NO. | QTY         |
| 1      | DIPPING BAR                                        | UP2165   | 2           |
| 2      | HARD GRIP .875 X 8                                 | BNH0523  | 2           |
| З      | HITCH PIN 210 WW                                   | BNH0568  | 2           |