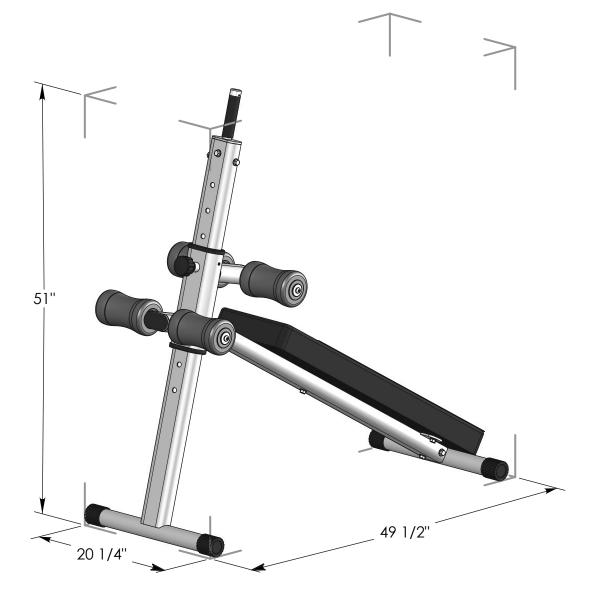

#### Specifications

- 1. Maximum Wt. Capacity 200 lbs.
- 2. Total Machine Weight
- 3. Footprint (LWH)
- 72 lbs.
- H) See Front Cover.

Note: Due to continuing product improvements, specifications and designs are subject to change without notice.