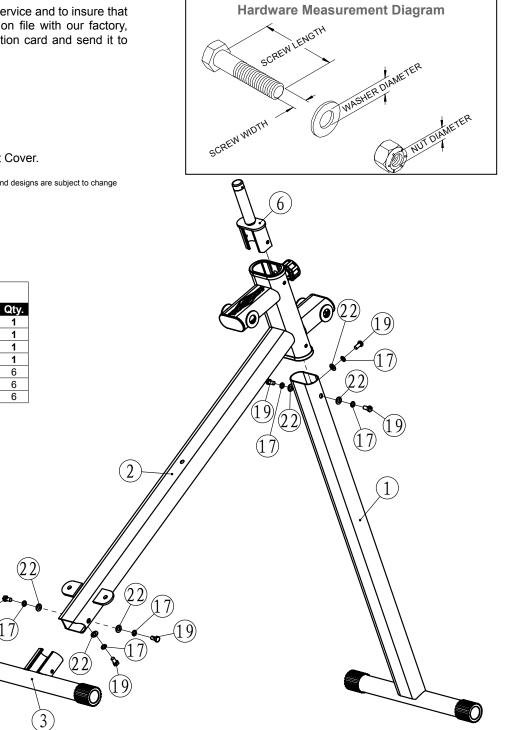

|        | Step 1 Assembly List            |      |  |  |
|--------|---------------------------------|------|--|--|
| Item # | Description                     | Qty. |  |  |
| 1      | FRONT FRAME                     |      |  |  |
| 2      | MAIN FRAME                      |      |  |  |
| 3      | BASE FRAME                      | 1    |  |  |
| 6      | HANDLE                          | 1    |  |  |
| 17     | SPLIT LOCK WASHER 3/8"          | 6    |  |  |
| 19     | HEX HEAD CAP SCREW 3/8-16 X 3/4 | 6    |  |  |
| 22     | FLAT WASHER SAE 3/8"            | 6    |  |  |