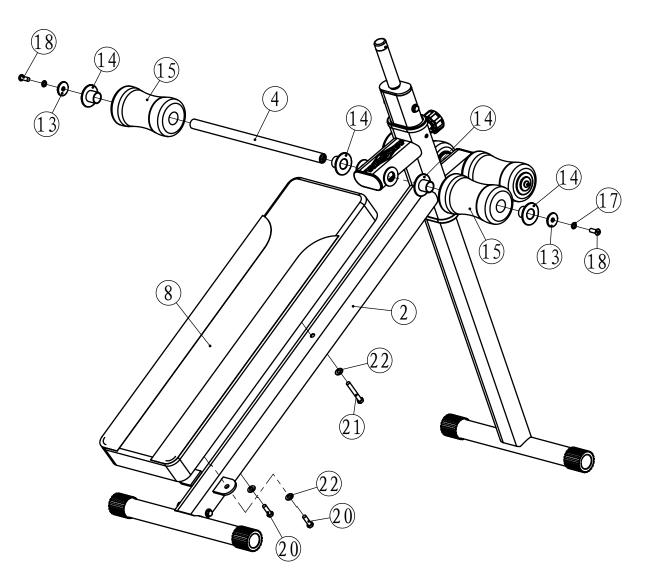

#### $\mathcal{T}$ ool Requirements

- 1. One ratchet
- 2. One 9/16" socket
- 3. Rubber Mallet
- 4. Windex or household glass cleaner
- 5. Measuring tape
- 6. Utility knife

|        | Step 2 Assembly List              |      |
|--------|-----------------------------------|------|
| Item # | Description                       | Qty. |
| 4      | FOOT ROLL TUBE 1 X 19 1/4         | 2    |
| 8      | BACK PAD                          | 1    |
| 13     | ALUMINUM WASHER .390 ID X 1.5 OD  | 4    |
| 14     | FOAM ROLL 1" NYLINER BUSHING      | 8    |
| 15     | FOAM FOOT ROLL 1 X 4 X 7          | 4    |
| 17     | SPLIT LOCK WASHER 3/8"            | 4    |
| 18     | BUTTON HEAD SCREW 3/8-16 X 1      | 4    |
| 20     | HEX HEAD CAP SCREW 3/8-16 X 1 1/4 | 2    |
| 21     | HEX HEAD CAP SCREW 3/8-16 X 2 3/4 | 1    |
| 22     | FLAT WASHER SAE 3/8"              | 3    |