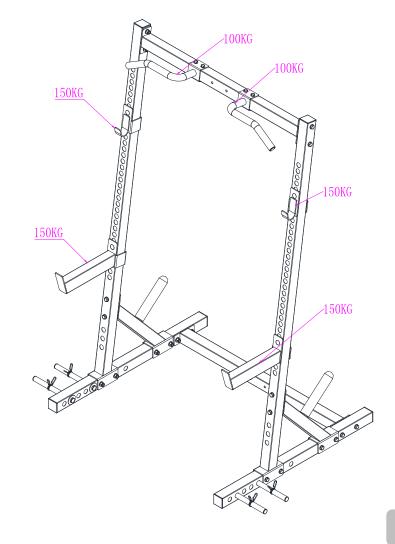

| Upright Frame        |
| 2    | 1   | Below Crossing Frame |
| 3    | 2   | Base Frame           |
| 4    | 2   | Support Frame        |
| 5    | 1   | Top Crossing Frame   |
| 6    | 1   | Left Handle          |
| 7    | 1   | Right Handle         |
| 8    | 1   | Right Safty Arm      |
| 9    | 1   | Left Safty Arm       |
| 10   | 1   | Right Barbell Hook   |
| 11   | 1   | Left Barbell Hook    |
| 12   | 4   | Fraction Rod         |
| 17   | 4   | Spring Clip          |

## HARDWARE



| ltem | Qty | Description                |
|------|-----|----------------------------|
| 13   | 12  | Bolt(12mm*90mm),nut,washer |
| 14   | 8   | Bolt(12mm*80mm),nut,washer |
| 15   | 4   | Bolt(12mm*80mm),washer     |
| 16   | 4   | Bolt(10mm*80mm),nut,washer |

# ASSEMBLY STEP

### Weight Ratios



5