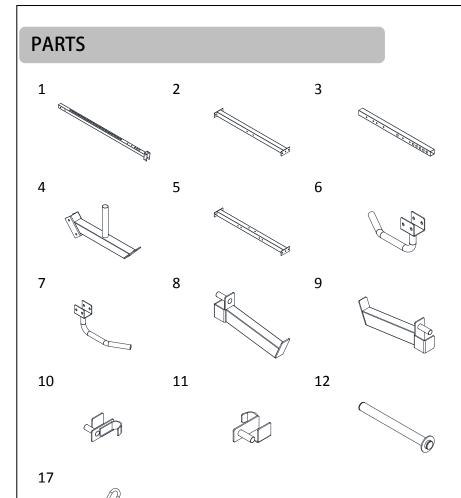

| ltem | Qty | Description          |
|------|-----|----------------------|
| 1    | 2   | Upright Frame        |
| 2    | 1   | Below Crossing Frame |
| 3    | 2   | Base Frame           |
| 4    | 2   | Support Frame        |
| 5    | 1   | Top Crossing Frame   |
| 6    | 1   | Left Handle          |
| 7    | 1   | Right Handle         |
| 8    | 1   | Right Safty Arm      |
| 9    | 1   | Left Safty Arm       |
| 10   | 1   | Right Barbell Hook   |
| 11   | 1   | Left Barbell Hook    |
| 12   | 4   | Fraction Rod         |
| 17   | 4   | Spring Clip          |

## HARDWARE

| ltem | Qty | Description                |
|------|-----|----------------------------|
| 13   | 12  | Bolt(12mm*90mm),nut,washer |
| 14   | 8   | Bolt(12mm*80mm),nut,washer |
| 15   | 4   | Bolt(12mm*80mm),washer     |
| 16   | 4   | Bolt(10mm*80mm),nut,washer |