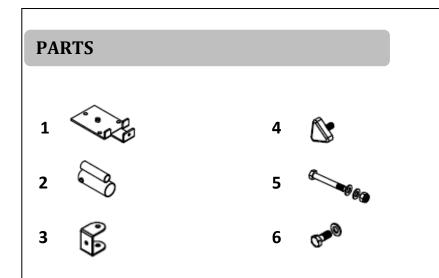

| Item | Qty | Description                     |
|------|-----|---------------------------------|
| 1    | 1   | Base                            |
| 2    | 1   | Bar Pipe                        |
| 3    | 1   | U Rack                          |
| 4    | 2   | Handle Bar                      |
| 5    | 1   | Bolt (90mm x 12mm), nut, washer |
| 6    | 1   | Bolt (15mm x 10mm), nut, washer |