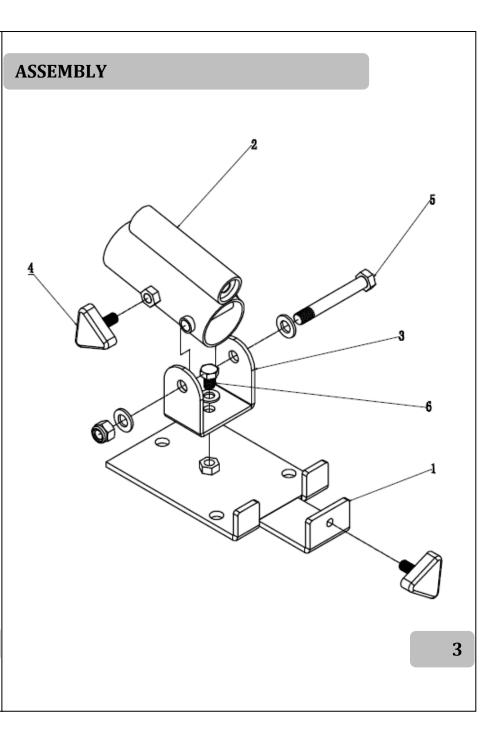

| Item | Qty | Description                     |
|------|-----|---------------------------------|
| 1    | 1   | Base                            |
| 2    | 1   | Bar Pipe                        |
| 3    | 1   | U Rack                          |
| 4    | 2   | Handle Bar                      |
| 5    | 1   | Bolt (90mm x 12mm), nut, washer |
| 6    | 1   | Bolt (15mm x 10mm), nut, washer |