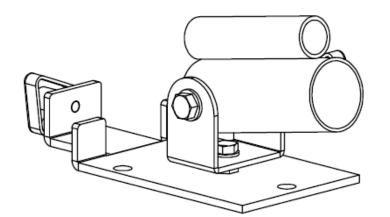

| Item | Qty | Description                     |
|------|-----|---------------------------------|
| 1    | 1   | Base                            |
| 2    | 1   | Bar Pipe                        |
| 3    | 1   | U Rack                          |
| 4    | 2   | Handle Bar                      |
| 5    | 1   | Bolt (90mm x 12mm), nut, washer |
| 6    | 1   | Bolt (15mm x 10mm), nut, washer |