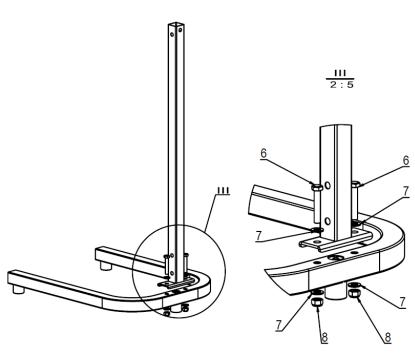

mes no responsibility for equipment failure if unauthorized equipment modifications are made.
- Progression assumes no responsibility for personal injury or property damage sustained by or through the use of this product.

### **PARTS**

















4



G.



5



10





| Item | Qty | Description         |
|------|-----|---------------------|
| 1    | 1   | Chassis             |
| 2    | 1   | Center Vertical Rod |
| 3    | 1   | Lower Vertical Rod  |
| 4    | 3   | Bracket             |
| 5    | 3   | Cushion             |
| 6    | 5   | Bolt (10mm x 60mm)  |
| 7    | 17  | Washer              |
| 8    | 7   | Nut                 |
| 9    | 3   | Bolt (10mm x 20mm)  |
| 10   | 3   | Cushion             |
| 11   | 2   | Bolt (10mm x 55mm)  |

### **ASSEMBLY**

Step 1:



# Step 2:



Step 3:



## Step 4: 6