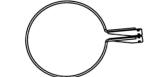

### **PARTS**

4

G.

5

10

| Item | Qty | Description         |
|------|-----|---------------------|
| 1    | 1   | Chassis             |
| 2    | 1   | Center Vertical Rod |
| 3    | 1   | Lower Vertical Rod  |
| 4    | 3   | Bracket             |
| 5    | 3   | Cushion             |
| 6    | 5   | Bolt (10mm x 60mm)  |
| 7    | 17  | Washer              |
| 8    | 7   | Nut                 |
| 9    | 3   | Bolt (10mm x 20mm)  |
| 10   | 3   | Cushion             |
| 11   | 2   | Bolt (10mm x 55mm)  |