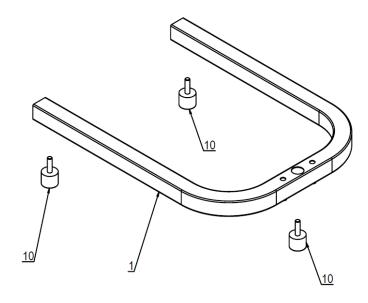

gression assumes no responsibility for equipment failure if unauthorized equipment modifications are made.
- Progression assumes no responsibility for personal injury or property damage sustained by or through the use of this product.

### **PARTS**

















4



G.



5



10





| Item | Qty | Description         |
|------|-----|---------------------|
| 1    | 1   | Chassis             |
| 2    | 1   | Center Vertical Rod |
| 3    | 1   | Lower Vertical Rod  |
| 4    | 3   | Bracket             |
| 5    | 3   | Cushion             |
| 6    | 5   | Bolt (10mm x 60mm)  |
| 7    | 17  | Washer              |
| 8    | 7   | Nut                 |
| 9    | 3   | Bolt (10mm x 20mm)  |
| 10   | 3   | Cushion             |
| 11   | 2   | Bolt (10mm x 55mm)  |

### **ASSEMBLY**

Step 1:



# Step 2:



Step 3:



## Step 4: 6