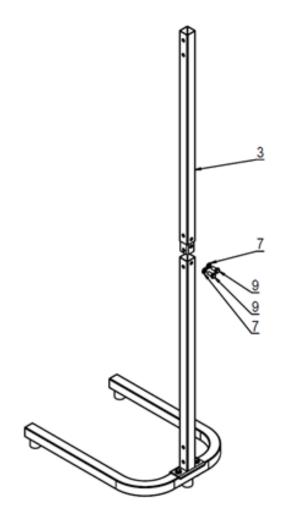

onsibility for equipment failure if unauthorized equipment modifications are made.
- Progression assumes no responsibility for personal injury or property damage sustained by or through the use of this product.

### **PARTS**

















4



G.



5



10





| Item | Qty | Description         |
|------|-----|---------------------|
| 1    | 1   | Chassis             |
| 2    | 1   | Center Vertical Rod |
| 3    | 1   | Lower Vertical Rod  |
| 4    | 3   | Bracket             |
| 5    | 3   | Cushion             |
| 6    | 5   | Bolt (10mm x 60mm)  |
| 7    | 17  | Washer              |
| 8    | 7   | Nut                 |
| 9    | 3   | Bolt (10mm x 20mm)  |
| 10   | 3   | Cushion             |
| 11   | 2   | Bolt (10mm x 55mm)  |

### **ASSEMBLY**

Step 1:



# Step 2:



Step 3:



## Step 4: 6