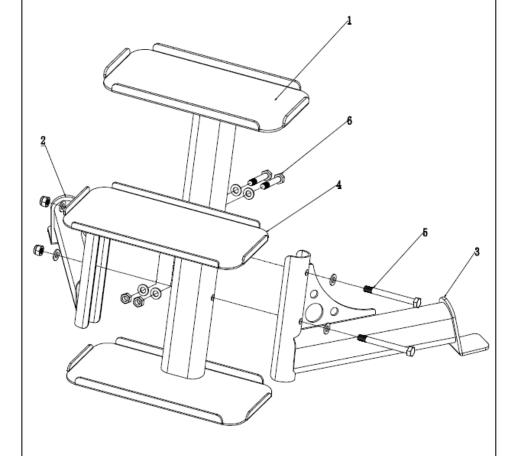

## **PARTS**

| Item | Qty | Description                      |
|------|-----|----------------------------------|
| 1    | 1   | Main Frame                       |
| 2    | 1   | Left Base Frame                  |
| 3    | 1   | Right Base Frame                 |
| 4    | 1   | Connect Rack                     |
| 5    | 2   | Bolt (105mm x 10mm), nut, washer |
| 6    | 2   | Bolt (60mm x 10mm), nut, washer  |

## **ASSEMBLY**