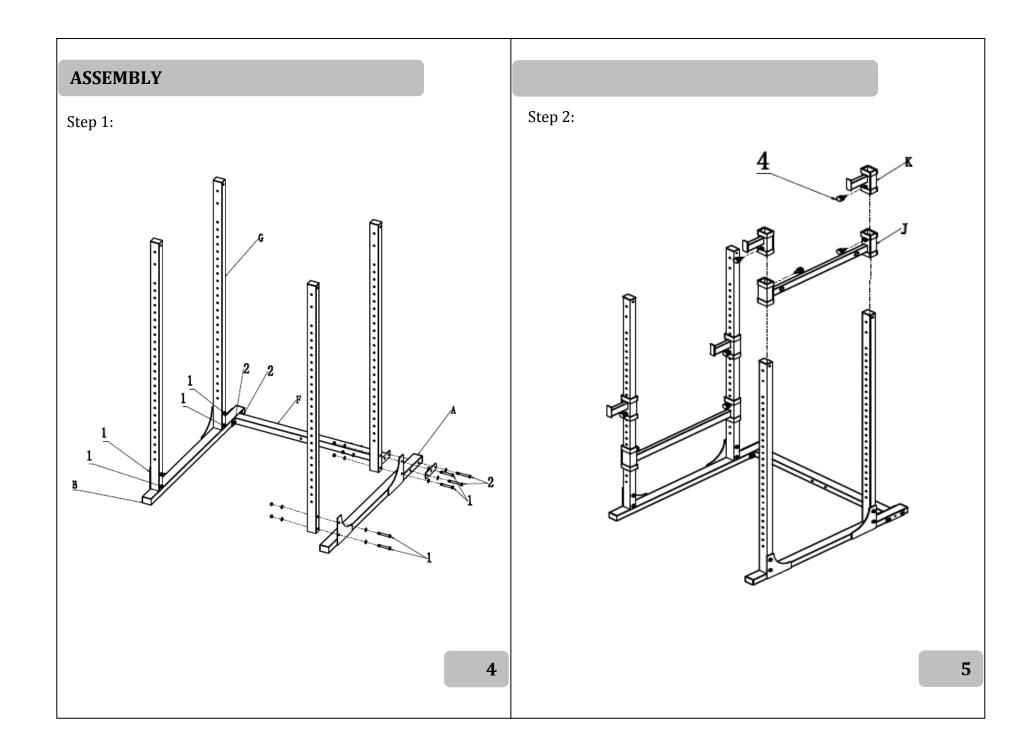

| PARTS                                                                                  |                                                                                                                                                                                                                              | HARDWARE                                                                                                                                            |
|----------------------------------------------------------------------------------------|------------------------------------------------------------------------------------------------------------------------------------------------------------------------------------------------------------------------------|-----------------------------------------------------------------------------------------------------------------------------------------------------|
| A B B C C C C C C C C C C C C C C C C C                                                |                                                                                                                                                                                                                              | 1 ( 00)<br>2 ( 00)<br>3 ( 00)<br>4<br>5<br>5<br>5<br>5<br>5<br>5<br>5<br>5<br>5<br>5                                                                |
| Item Qty   A 1   B 1   C 2   D 1   E 1   F 1   G 4   H 2   I 2   J 1   K 1   L 4   M 2 | DescriptionLeft Base FrameRight Base FrameTop BeamTop Crossing FrameTop Crossing BarBelow Crossing FrameUprightPlate AHandle BarRight Slide Cross Weight HolderLeft Slide Cross Weight HolderRear Weight Slide HolderPlate B | ItemQtyDescription18Bolt (90mm x 12mm), nut, washer28Bolt (95mm x 12mm), nut, washer38Bolt (75mm x 12mm), nut, washer42Key Bolt Pin58Adjustable Pin |
|                                                                                        | 2                                                                                                                                                                                                                            | 2 3                                                                                                                                                 |