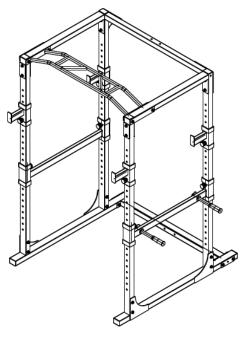

| PARTS                                                                                  |                                                                                                                                                                                                                              | HARDWARE                                                                                                                                            |
|----------------------------------------------------------------------------------------|------------------------------------------------------------------------------------------------------------------------------------------------------------------------------------------------------------------------------|-----------------------------------------------------------------------------------------------------------------------------------------------------|
| A B B C C C C C C C C C C C C C C C C C                                                |                                                                                                                                                                                                                              | 1 ( 00)<br>2 ( 00)<br>3 ( 00)<br>4<br>5<br>5<br>5<br>5<br>5<br>5<br>5<br>5<br>5<br>5                                                                |
| Item Qty   A 1   B 1   C 2   D 1   E 1   F 1   G 4   H 2   I 2   J 1   K 1   L 4   M 2 | DescriptionLeft Base FrameRight Base FrameTop BeamTop Crossing FrameTop Crossing BarBelow Crossing FrameUprightPlate AHandle BarRight Slide Cross Weight HolderLeft Slide Cross Weight HolderRear Weight Slide HolderPlate B | ItemQtyDescription18Bolt (90mm x 12mm), nut, washer28Bolt (95mm x 12mm), nut, washer38Bolt (75mm x 12mm), nut, washer42Key Bolt Pin58Adjustable Pin |
|                                                                                        | 2                                                                                                                                                                                                                            | 2 3                                                                                                                                                 |