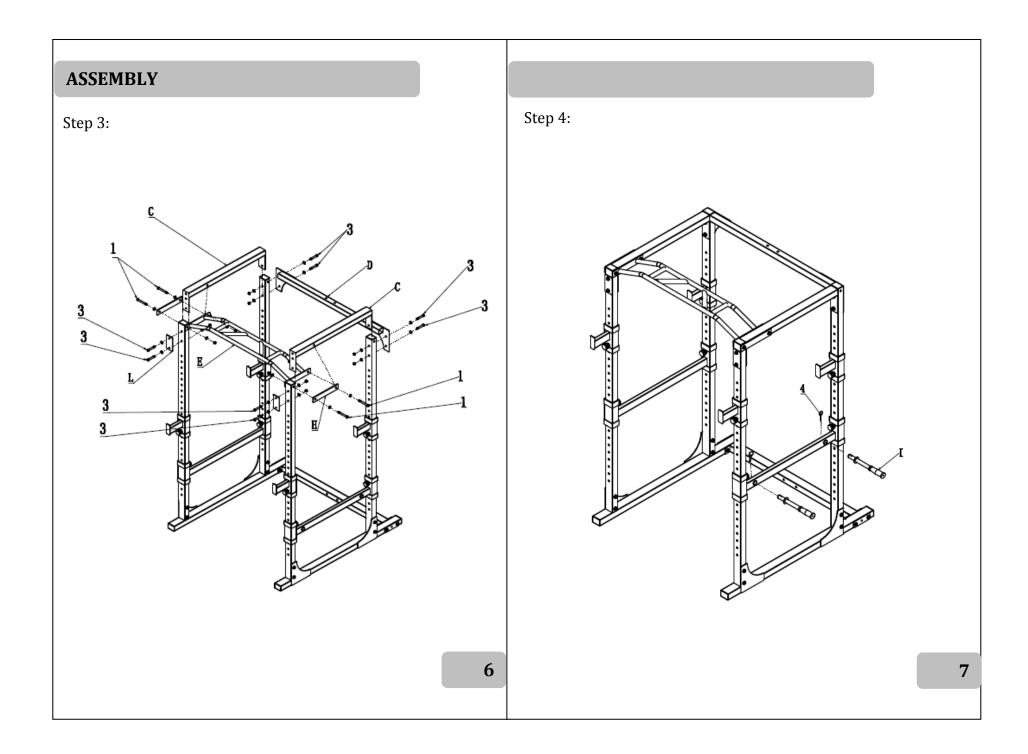

| PARTS                                                                                  |                                                                                                                                                                                                                              | HARDWARE                                                                                                                                            |
|----------------------------------------------------------------------------------------|------------------------------------------------------------------------------------------------------------------------------------------------------------------------------------------------------------------------------|-----------------------------------------------------------------------------------------------------------------------------------------------------|
| A B B C C C C C C C C C C C C C C C C C                                                |                                                                                                                                                                                                                              | 1 ( 00)<br>2 ( 00)<br>3 ( 00)<br>4<br>5<br>5<br>5<br>5<br>5<br>5<br>5<br>5<br>5<br>5                                                                |
| Item Qty   A 1   B 1   C 2   D 1   E 1   F 1   G 4   H 2   I 2   J 1   K 1   L 4   M 2 | DescriptionLeft Base FrameRight Base FrameTop BeamTop Crossing FrameTop Crossing BarBelow Crossing FrameUprightPlate AHandle BarRight Slide Cross Weight HolderLeft Slide Cross Weight HolderRear Weight Slide HolderPlate B | ItemQtyDescription18Bolt (90mm x 12mm), nut, washer28Bolt (95mm x 12mm), nut, washer38Bolt (75mm x 12mm), nut, washer42Key Bolt Pin58Adjustable Pin |
|                                                                                        | 2                                                                                                                                                                                                                            | 2 3                                                                                                                                                 |