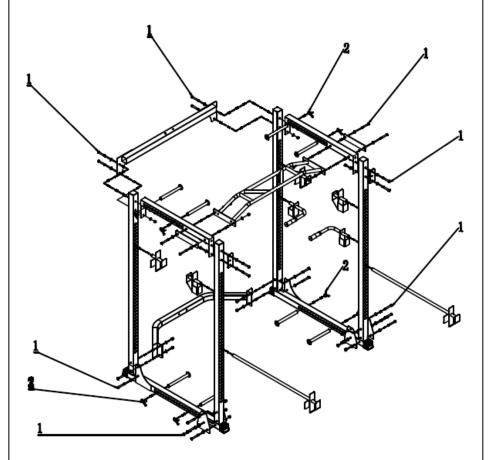

achine has been fully assembled and inspected for correct performance in accordance with the manual.
- Always wear proper clothing and walking/running shoes when exercising. Do not wear loose fitting clothing that could get caught in the equipment.
- Always examine unit before use to ensure all parts are in working order.
- Progression assumes no responsibility for equipment failure if unauthorized equipment modifications are made.
- Progression assumes no responsibility for personal injury or property damage sustained by or through the use of this product.

## **PARTS**



2



| Item | Qty | Description                     |
|------|-----|---------------------------------|
| 1    | 24  | Bolt (65mm x 12mm), nut, washer |
| 2    | 8   | Spring Clip                     |

## **ASSEMBLY**