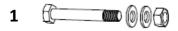

## **PARTS**

2

| Item | Qty | Description                     |
|------|-----|---------------------------------|
| 1    | 24  | Bolt (65mm x 12mm), nut, washer |
| 2    | 8   | Spring Clip                     |