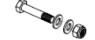

## **HARDWARE**

1

2

3

4

5

6

| Item | Qty | Description                      |
|------|-----|----------------------------------|
| 1    | 6   | Bolt (80 mm x 12mm), nut, washer |
| 2    | 1   | Bolt (50mm x 10mm), nut, washer  |
| 3    | 1   | Bolt (70mm x 10mm), nut, washer  |
| 4    | 1   | Bolt (70mm x 10mm), nut, washer  |
| 5    | 3   | Bolt (140mm x 12mm), nut, washer |
| 6    | 8   | Bolt (20mm x 8mm), nut, washer   |