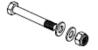

## **HARDWARE**

1

2

3

4

5

6

| Item | Qty | Description                      |
|------|-----|----------------------------------|
| 1    | 6   | Bolt (80 mm x 12mm), nut, washer |
| 2    | 1   | Bolt (50mm x 10mm), nut, washer  |
| 3    | 1   | Bolt (70mm x 10mm), nut, washer  |
| 4    | 1   | Bolt (70mm x 10mm), nut, washer  |
| 5    | 3   | Bolt (140mm x 12mm), nut, washer |
| 6    | 8   | Bolt (20mm x 8mm), nut, washer   |