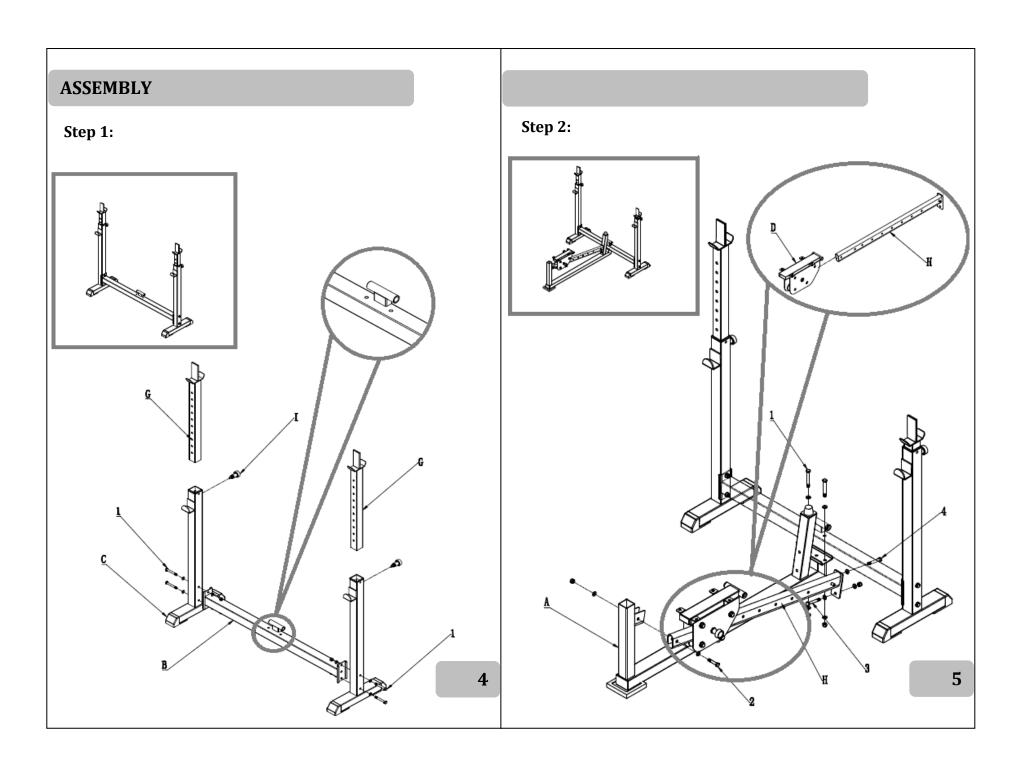

## **PARTS**

В

Н

C

I

D

J

E

K

F

| Item | Qty | Description            |
|------|-----|------------------------|
| A    | 1   | Main Frame             |
| В    | 1   | Crossing Frame         |
| С    | 2   | Upright Frame          |
| D    | 1   | Seat Cushion Frame     |
| Е    | 1   | Backrest Cushion Frame |
| F    | 1   | Stabilizer Rock        |
| G    | 2   | Weight Support         |
| Н    | 1   | Selector Rail          |
| I    | 4   | Knob                   |
| J    | 1   | Backrest Cushion       |
| K    | 1   | Seat Cushion           |

## **HARDWARE**

1

2

3

4

5

6

| Item | Qty | Description                      |
|------|-----|----------------------------------|
| 1    | 6   | Bolt (80 mm x 12mm), nut, washer |
| 2    | 1   | Bolt (50mm x 10mm), nut, washer  |
| 3    | 1   | Bolt (70mm x 10mm), nut, washer  |
| 4    | 1   | Bolt (70mm x 10mm), nut, washer  |
| 5    | 3   | Bolt (140mm x 12mm), nut, washer |
| 6    | 8   | Bolt (20mm x 8mm), nut, washer   |