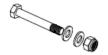

## **HARDWARE**

1

2

3

4

5

6

| Item | Qty | Description                      |
|------|-----|----------------------------------|
| 1    | 6   | Bolt (80 mm x 12mm), nut, washer |
| 2    | 1   | Bolt (50mm x 10mm), nut, washer  |
| 3    | 1   | Bolt (70mm x 10mm), nut, washer  |
| 4    | 1   | Bolt (70mm x 10mm), nut, washer  |
| 5    | 3   | Bolt (140mm x 12mm), nut, washer |
| 6    | 8   | Bolt (20mm x 8mm), nut, washer   |