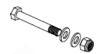

## **HARDWARE**

1

2

3

4

5

6

| Item | Qty | Description                      |
|------|-----|----------------------------------|
| 1    | 6   | Bolt (80 mm x 12mm), nut, washer |
| 2    | 1   | Bolt (50mm x 10mm), nut, washer  |
| 3    | 1   | Bolt (70mm x 10mm), nut, washer  |
| 4    | 1   | Bolt (70mm x 10mm), nut, washer  |
| 5    | 3   | Bolt (140mm x 12mm), nut, washer |
| 6    | 8   | Bolt (20mm x 8mm), nut, washer   |