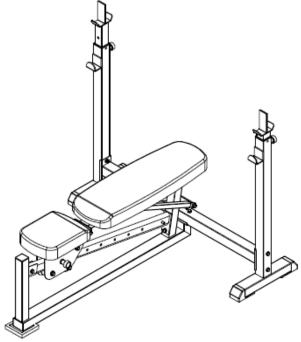

## **OWNER'S MANUAL**

PFX – 200 Olympic Bench

www.progressionfitness.ca info@progressionfitness.ca 1-306-978-1999

K

F

| Item | Qty | Description            |
|------|-----|------------------------|
| A    | 1   | Main Frame             |
| В    | 1   | Crossing Frame         |
| С    | 2   | Upright Frame          |
| D    | 1   | Seat Cushion Frame     |
| Е    | 1   | Backrest Cushion Frame |
| F    | 1   | Stabilizer Rock        |
| G    | 2   | Weight Support         |
| Н    | 1   | Selector Rail          |
| I    | 4   | Knob                   |
| J    | 1   | Backrest Cushion       |
| K    | 1   | Seat Cushion           |