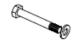

## **HARDWARE**

1

2

3

4

5

6

| Item | Qty | Description                      |
|------|-----|----------------------------------|
| 1    | 6   | Bolt (80 mm x 12mm), nut, washer |
| 2    | 1   | Bolt (50mm x 10mm), nut, washer  |
| 3    | 1   | Bolt (70mm x 10mm), nut, washer  |
| 4    | 1   | Bolt (70mm x 10mm), nut, washer  |
| 5    | 3   | Bolt (140mm x 12mm), nut, washer |
| 6    | 8   | Bolt (20mm x 8mm), nut, washer   |