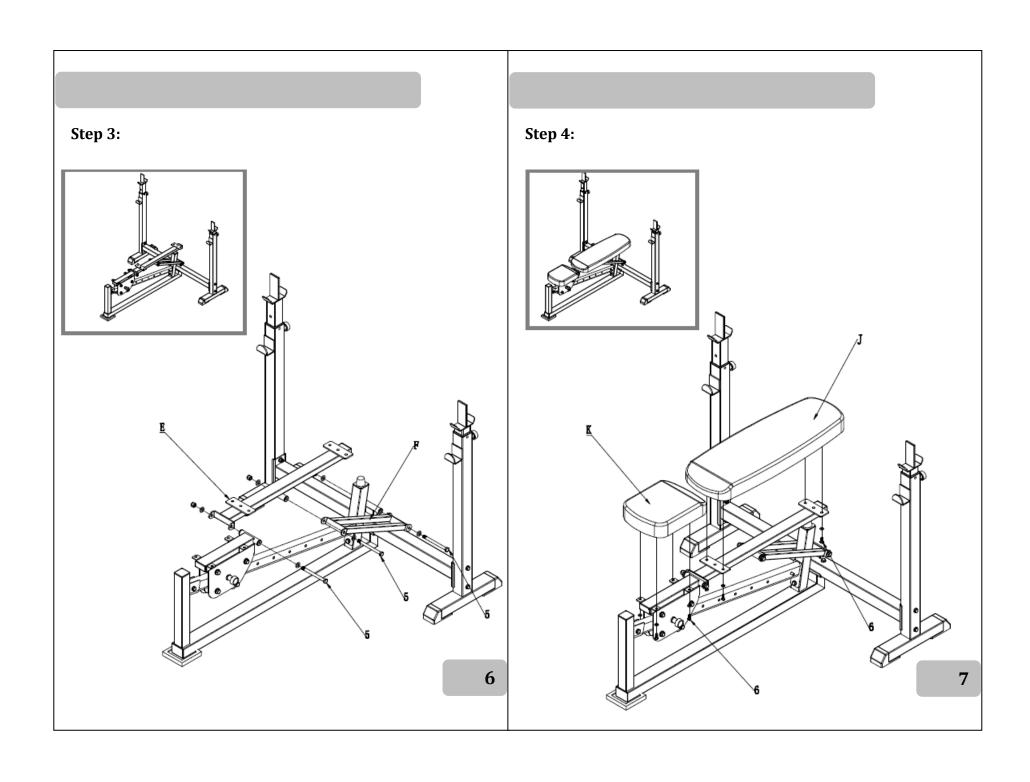

## **PARTS**

В

Н

C

I

D

J

E

K

F

| Item | Qty | Description            |
|------|-----|------------------------|
| A    | 1   | Main Frame             |
| В    | 1   | Crossing Frame         |
| С    | 2   | Upright Frame          |
| D    | 1   | Seat Cushion Frame     |
| Е    | 1   | Backrest Cushion Frame |
| F    | 1   | Stabilizer Rock        |
| G    | 2   | Weight Support         |
| Н    | 1   | Selector Rail          |
| I    | 4   | Knob                   |
| J    | 1   | Backrest Cushion       |
| K    | 1   | Seat Cushion           |

## **HARDWARE**

1

2

3

4

5

6

| Item | Qty | Description                      |
|------|-----|----------------------------------|
| 1    | 6   | Bolt (80 mm x 12mm), nut, washer |
| 2    | 1   | Bolt (50mm x 10mm), nut, washer  |
| 3    | 1   | Bolt (70mm x 10mm), nut, washer  |
| 4    | 1   | Bolt (70mm x 10mm), nut, washer  |
| 5    | 3   | Bolt (140mm x 12mm), nut, washer |
| 6    | 8   | Bolt (20mm x 8mm), nut, washer   |