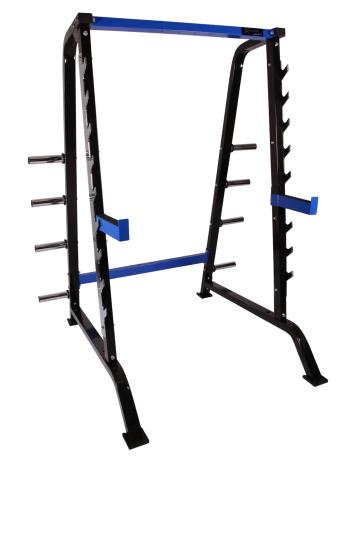

Progression brings you the Xplode PFX-250 Half Cage. With 25 adjustable safety catches, 8 olympic weight hoders and 9 shotgun rack positions, the half cage is the perfect all-in-one workout machine.

| Max Smith<br>Load Capacity     | 600 lbs         |
|--------------------------------|-----------------|
| Max Gun Rack<br>Load Capacity: | 1000 lbs        |
| Assembled Dimensions           | 83.5" H x 69" \ |
| Adjustable Safety<br>Catches   | 24              |
| Storage                        | 8 olympic stora |
| Additional Info                | 9 shotgun rack  |
|                                |                 |

| ax Smith<br>Capacity | 600 lbs                                            |
|----------------------|----------------------------------------------------|
| un Rack<br>apacity:  | 1000 lbs                                           |
| ensions              | 83.5" H x 69" W x 61.5" L                          |
| e Safety<br>Catches  | 24                                                 |
| Storage              | 8 olympic storage posts that suspend weight plates |
| onal Info            | 9 shotgun rack positions                           |