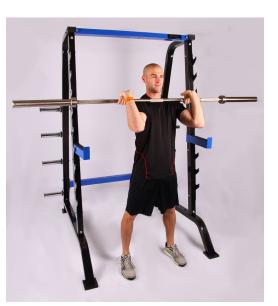

Progression brings you the Xplode PFX-250 Half Cage. With 25 adjustable safety catches, 8 olympic weight hoders and 9 shotgun rack positions, the half cage is the perfect all-in-one workout machine.

| Max Smith<br>Load Capacity     | 600 lbs         |
|--------------------------------|-----------------|
| Max Gun Rack<br>Load Capacity: | 1000 lbs        |
| Assembled Dimensions           | 83.5" H x 69" \ |
| Adjustable Safety<br>Catches   | 24              |
| Storage                        | 8 olympic stora |
| Additional Info                | 9 shotgun rack  |
|                                |                 |

| ax Smith<br>Capacity | 600 lbs                                            |
|----------------------|----------------------------------------------------|
| un Rack<br>apacity:  | 1000 lbs                                           |
| ensions              | 83.5" H x 69" W x 61.5" L                          |
| e Safety<br>Catches  | 24                                                 |
| Storage              | 8 olympic storage posts that suspend weight plates |
| onal Info            | 9 shotgun rack positions                           |