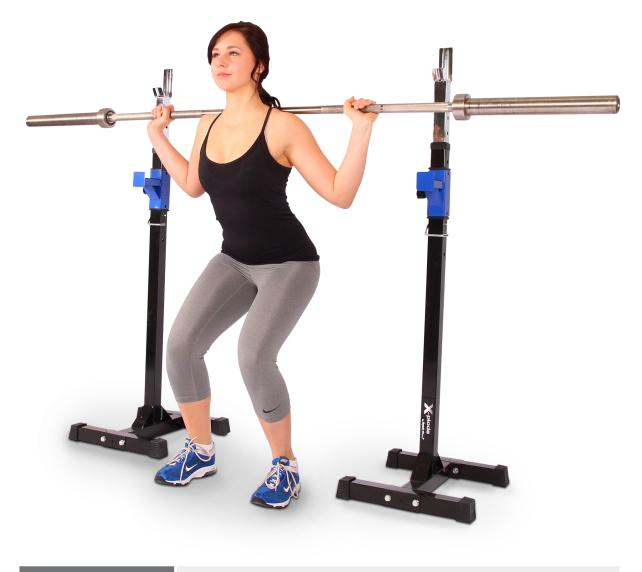

These **X-plode PFX-220 Independent Squat Stands** were built with the serious weightlifter in mind. We added both safety bar catches as well as an expandable base and adjustable bar supports. Some users may want to add a bench and make use of the stands for a bench press. Adjust the bar supports to your desired level and then adjust the safety bar catches in case you need safety support. Solid, expandable base with each base covering 400 square lnch of surface. For added safety, do not practice squats alone. Always have a spotter. *Bar not included*.