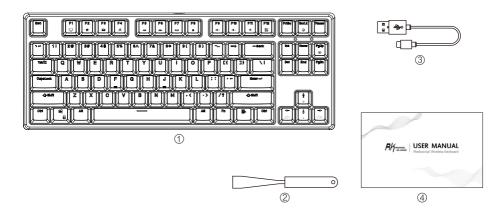

# Packing List



### Connection & Charging

#### 1. Wired Mode



#### 2. Wireless Mode

The power switch is only valid in wireless mode, and the device must be inserted into the USB receiving module.In USB cable mode, whether the switch is on or off, it is preferred to connect and charge.



### Backlight Control











#### Coustom Backlight Set



## Multimedia Function Key



Download Driver Address: www.rkgaming.com/download/1/

#### Macro Key Recording Function



# Have an issue with one of our RK products?

Feel free to contact us with any product issues or questions.

we will reply as quickly as possible to ensure all your needs are handled.

Please contact the seller.



WARNING: This product can expose you to chemicals including {name of one or more chemicals}, which is (are) known to the