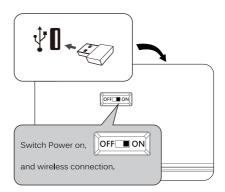

#### 2. Wireless Mode

The power switch is only valid in wireless mode, and the device must be inserted into the USB receiving module.In USB cable mode, whether the switch is on or off, it is preferred to connect and charge.