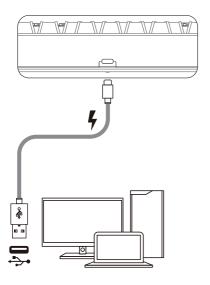

# Packing List



### Connection & Charging

#### 1. Wired Mode



#### 2. Wireless Mode

The power switch is only valid in wireless mode, and the device must be inserted into the USB receiving module.In USB cable mode, whether the switch is on or off, it is preferred to connect and charge.



### Backlight Control











#### Coustom Backlight Set



## Multimedia Function Key



Download Driver Address: www.rkgaming.com/download/1/

#### Macro Key Recording Function



# Have an issue with one of our RK products?

Feel free to contact us with any product issues or questions.

we will reply as quickly as possible to ensure all your needs are handled.

Please contact the seller.



WARNING: This product can expose you to chemicals including {name of one or more chemicals}, which is (are) known to the State of California to cause cancer and birth def