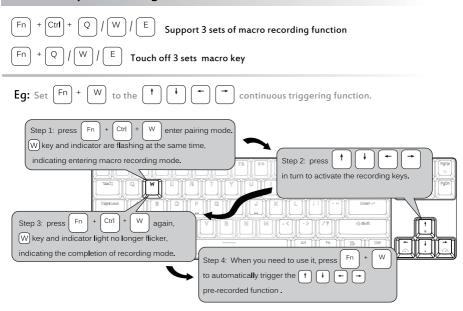

# Packing List



### Connection & Charging

#### 1. Wired Mode



#### 2. Wireless Mode

The power switch is only valid in wireless mode, and the device must be inserted into the USB receiving module.In USB cable mode, whether the switch is on or off, it is preferred to connect and charge.



### Backlight Control











#### Coustom Backlight Set



## Multimedia Function Key



Download Driver Address: www.rkgaming.com/download/1/

#### Macro Key Recording Function



# Have an issue with one of our RK products?

Feel free to contact us with any product issues or questions.

we will reply as quickly as possible to ensure all your needs are handled.

Please contact the seller.



WARNING: This product can expose you to chemicals including {name of one or more chemicals}, which is (are) known to the State of California to cause cancer and birth defects or other reproductve harm. For more information go to www.P65wamings.ca.gov.

Executive standard:GB/T 14081-2010 Made in China www.rkgaming.com