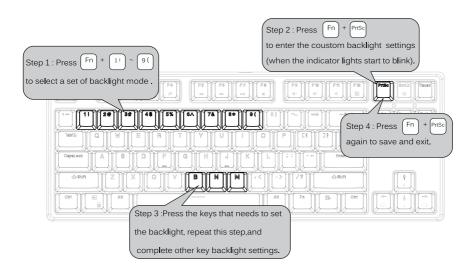

# Packing List



### Connection & Charging

#### 1. Wired Mode



#### 2. Wireless Mode

The power switch is only valid in wireless mode, and the device must be inserted into the USB receiving module.In USB cable mode, whether the switch is on or off, it is preferred to connect and charge.



### Backlight Control











#### Coustom Backlight Set



## Multimedia Function Key



Download Driver Address: www.rkgaming.com/download/1/

#### Macro Key Recording Function



# Have an issue with one of our RK products?

Feel free to contact us with any product issues or questions.

we will reply as quickly as possible to ensure all your needs are handled.

Please contact the seller.



WARNING: This product can expose you to chemicals including {name of one or more chemicals}, which is (are) known to the State of California to cause cancer and birth defects or other reproductve harm. For more information go to www.P65wamings.ca.gov.

Executive standard:GB/T 14081-2010 Made in China www.rkgaming.com