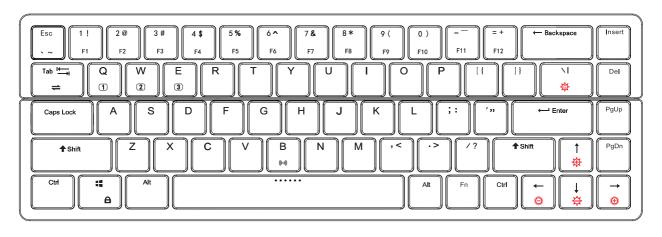

## **BT Connection**

In Windows mode FN + A: switch In Windows system

Windows System FN + A: switch to Windows system

FN + Left Ctrl (The primary key function and the second function of the composite key are interchanged)

MAC System FN + S: switch to MAC system

FN + Left Ctrl (The primary key function and the second function of the composite key are interchanged)