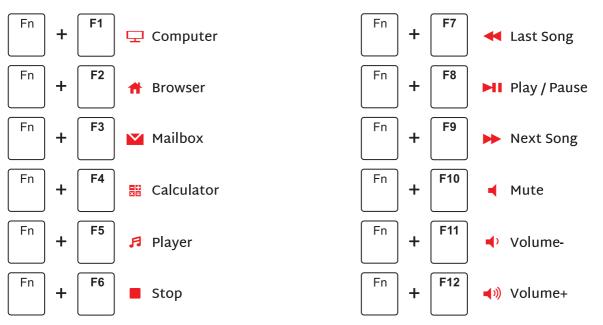

Keyboard





PHOTAL USER MANUAL Mechanical Wireless Keyboard



Type-C Cable



## **BT Connection**









In Windows mode FN + A: switch In Windows system



Windows System FN + A: switch to Windows system

FN + Left Ctrl (The primary key function and the second function of the composite key are interchanged)



MAC System FN + S: switch to MAC system

FN + Left Ctrl (The primary key function and the second function of the composite key are interchanged)



# SYSTEM REQUIREMENTS

#### **BT Mode**

- Device With Bluetooth 3.0 or later
- PC: Windows 7 or Later
- Mac: macOS X 10.6 Snow Leopard or Later
- iOS: All iPads / iPhone 5 or Later
- Android: 5.0 Lollipop or Later

### Wired/2.4Ghz Mode

- Computer With Available USB port
- PC: Windows 7 or Later
- Mac: macOS X 10.6 Snow Leopard or Later

## Have an issue with one of our RK products?

Feel free to contact us with any product issues or questions.

We will reply as quickly as possible to ensure all your needs are handled.

Please contact the seller