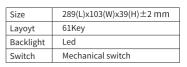

Keyboard





PHOTAL USER MANUAL Mechanical Wireless Keyboard



Type-C Cable



## **BT Connection**









In Windows mode FN + A: switch In Windows system



Windows System FN + A: switch to Windows system

FN + Left Ctrl (The primary key function and the second function of the composite key are interchanged)



MAC System FN + S: switch to MAC system

FN + Left Ctrl (The primary key function and the second function of the composite key are interchanged)



# SYSTEM REQUIREMENTS

#### **BT Mode**

- Device With Bluetooth 3.0 or later
- PC: Windows 7 or Later
- Mac: macOS X 10.6 Snow Leopard or Later
- iOS: All iPads / iPhone 5 or Later
- Android: 5.0 Lollipop or Later

### Wired/2.4Ghz Mode

- Computer With Available USB port
- PC: Windows 7 or Later
- Mac: macOS X 10.6 Snow Leopard or Later

## Have an issue with one of our RK products?

Feel fr