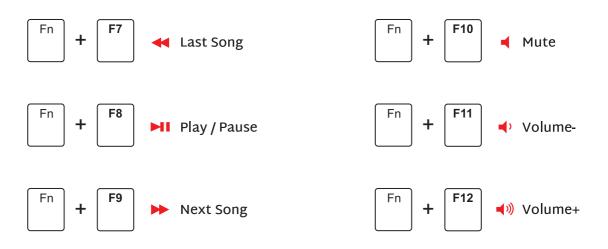

Keyboard





PHOTAL USER MANUAL Mechanical Wireless Keyboard



Type-C Cable



## **BT Connection**









In Windows mode FN + A: switch In Windows system



Windows System FN + A: switch to Windows system

FN + Left Ctrl (The primary key function and the second function of the composite key are interchanged)



MAC System FN + S: switch to MAC system

FN + Left Ctrl (The primary key function and the second function of the composite key are interchanged)



# SYSTEM REQUIREMENTS

#### **BT Mode**

- Device With Bluetooth 3.0 or later
- PC: Windows 7 or Later
- Mac: macOS X 10.6 Snow Leopard or Later
- iOS: All iPads / iPhone 5 or Later
- Android: 5.0 Lollipop or Later

### Wired/2.4Ghz Mode

- Computer With Available USB port
- PC: Windows 7 or Later
- Mac: macOS X 10.6 Snow Leopard or Later

## Have an issue with one of our RK products?

Feel free to contact us with any product issues or questions.

We will reply as quickly as possible to ensure all your needs are handled.

Please contact the seller