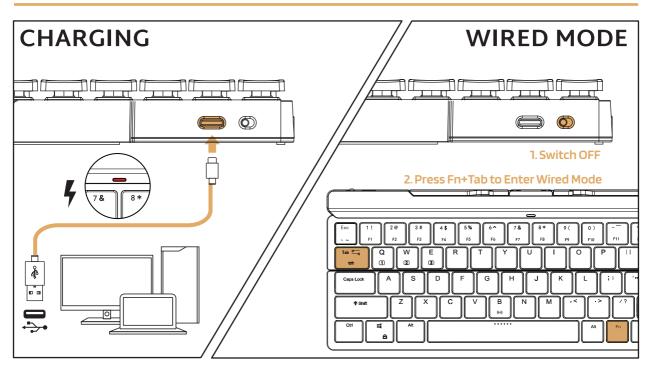

## **BT Connection**

In Windows mode FN + A: switch In Windows system

Windows System FN + A: switch to Windows system

FN + Left Ctrl (The primary key function and the second function of the composite key are interchanged)

MAC System FN + S: switch to MAC system

FN + Left Ctrl (The primary key function and the second function of the composite key are interchanged)