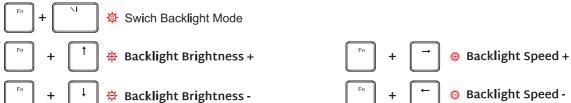

Keyboard





PHOTAL USER MANUAL Mechanical Wireless Keyboard



Type-C Cable



## **BT Connection**









In Windows mode FN + A: switch In Windows system



Windows System FN + A: switch to Windows system

FN + Left Ctrl (The primary key function and the second function of the composite key are interchanged)



MAC System FN + S: switch to MAC system

FN + Left Ctrl (The primary key function and the second function of the composite key are interchanged)



# SYSTEM REQUIREMENTS

#### **BT Mode**

- Device With Bluetooth 3.0 or later
- PC: Windows 7 or Later
- Mac: macOS X 10.6 Snow Leopard or Later
- iOS: All iPads / iPhone 5 or Later
- Android: 5.0 Lollipop or Later

### Wired/2.4Ghz Mode

- Computer With Available USB port
- PC: Windows 7 or Later
- Mac: macOS X 10.6 Snow Leopard or Later

## Have an issue with one of our RK products?

Feel free to contact us with any product issues or