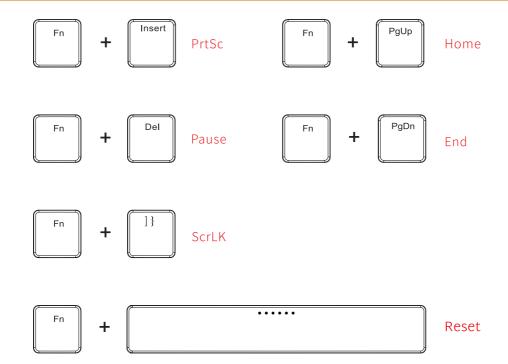

Keyboard





PHOTAL USER MANUAL Mechanical Wireless Keyboard



Type-C Cable



## **BT Connection**









In Windows mode FN + A: switch In Windows system



Windows System FN + A: switch to Windows system

FN + Left Ctrl (The primary key function and the second function of the composite key are interchanged)



MAC System FN + S: switch to MAC system

FN + Left Ctrl (The primary key function and the second function of the composite key are interchanged)



# SYSTEM REQUIREMENTS

#### **BT Mode**

- Device With Bluetooth 3.0 or later
- PC: Windows 7 or Later
- Mac: macOS X 10.6 Snow Leopard or Later
- iOS: All iPads / iPhone 5 or Later
- Android: 5.0 Lollipop or Later

### Wired/2.4Ghz Mode

- Computer With Available USB port
- PC: Windows 7 or Later
- Mac: macOS X 10.6 Snow Leopard or Later

## Have an issue with one of our RK products?

Feel free to contact us with any product issues or qu