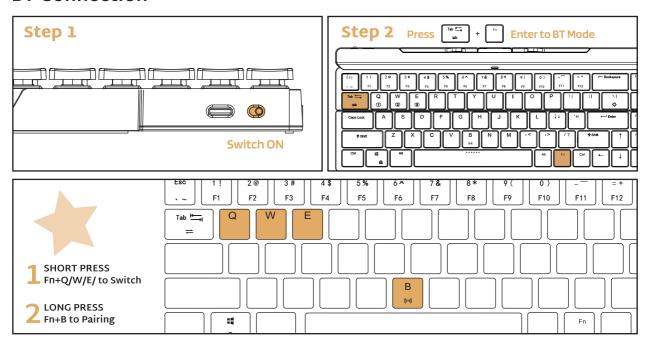

## **BT Connection**

In Windows mode FN + A: switch In Windows system

Windows System FN + A: switch to Windows system

FN + Left Ctrl (The primary key function and the second function of the composite key are interchanged)