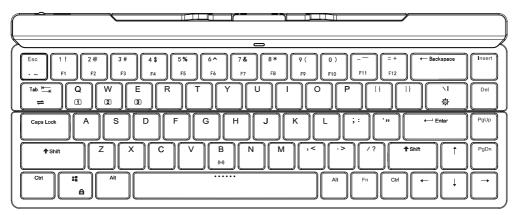

Keyboard





PHOTAL USER MANUAL Mechanical Wireless Keyboard



Type-C Cable



## **BT Connection**









In Windows mode FN + A: switch In Windows system



Windows System FN + A: switch to Windows system

FN + Left Ctrl (The primary key function and the second function of the composite key are interchanged)



MAC System FN + S: switch to MAC system

FN + Left Ctrl (The primary key function and the second function of the composite key are interchanged)



# SYSTEM REQUIREMENTS

#### **BT Mode**

- Device With Bluetooth 3.0 or later
- PC: Windows 7 or Later
- Mac: macOS X 10.6 Snow Leopard or Later
- iOS: All iPads / iPhone 5 or Later
- Android: 5.0 Lollipop or Later

### Wired/2.4Ghz Mode

- Computer With Available USB port
- PC: Windows 7 or Later
- Mac: macOS X 10.6 Snow Leopard