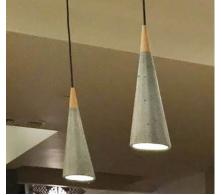

## CONE CONCRETE LAMP

## Naturally Beautiful

Inspired by simple, minimalist, modern, slick design with industrial concrete material and colorful fabric cord. Track connection, hook connection, a cluster of 3 is available as an option. Other connection options are made to order. Like clusters of any number are made to order. Light bulb is not included.