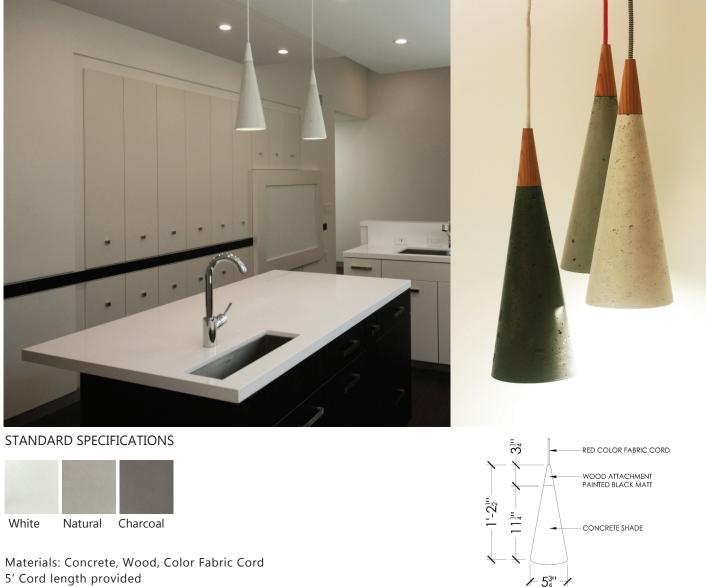

## CONE CONCRETE LAMP

## Naturally Beautiful

Inspired by simple, minimalist, modern, slick design with industrial concrete material and colorful fabric cord. Track connection, hook connection, a cluster of 3 is available as an option. Other connection options are made to order. Like clusters of any number are made to order. Light bulb is not included.

Cord color options available

2547 Walnut Ave. Venice, CA 90291 310.927.5521 TEL 310.273.6304 FAX

Qty. Type Base Source

LED E26 (Medium)

Bulbs

1

info@VerteXdesignstudio.com www.vertexdesignstudio.com

Dim Incl.

REVIT

Watt CCT CRI Lm Avg. Life

7.5 3000 92 500 22.8 Years YES