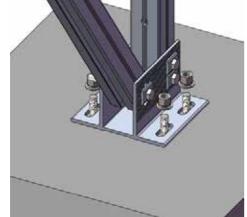

## 2. Installation

2.1: Drill the expansion bolt on the existed concrete block, and keep them in same line.

2.2: Install Pre-assembled Pillar to the base and insall the Pre-assembled Pillar Beam

Take out the Pre-assembled Pillar and Pre-assembled Pillar Beam

2.3: Use M10X80 to connect the Pre-assembled Pillar to the Pre-assembled Pillar Beam

2.4. Using the M10\*30 bolt of the L feet to connect the reinforcing beam of Pre-assembled Pillar

2.5: Adjust the splice to adjust the angle and fix

Completed :

2.6: Drill to the expansion bolt to the existed concrete block.

Completed :

2.7: Use Rail Splice to connect 2 railing.

https://mapleleafpowersystems.com/

2.10: Install End clamp

Completed :

2.11: Install Mid clamp, Earth Clip