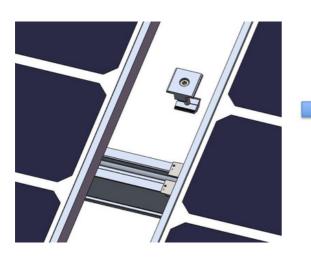

①:Put earth lug under mid clamp,and then fix the solar panel.

Completed :

Earth lug will break the oxidation film of rail and panel to conduct electricity

2.12 Install Earth Clip ,Rail Cap , Beam Cape

:

Completed :