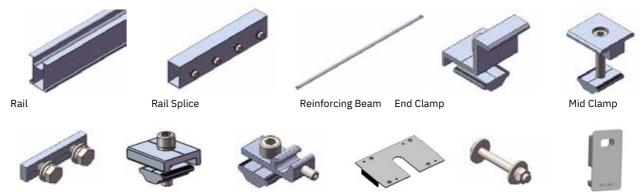

## 1. Preparation

1.1 Safty

Please use the following tools and pay attention to safety during construction

Splice Rail Clamp Earth Clip Earth Lug Bolt Beam Cap