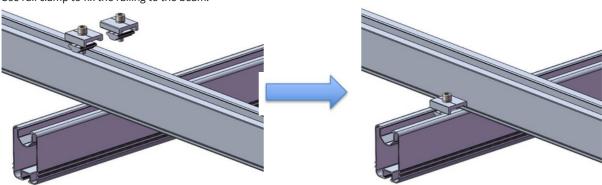

Completed :

2.6: Drill to the expansion bolt to the existed concrete block.

Completed :

2.7: Use Rail Splice to connect 2 railing.

https://mapleleafpowersystems.com/

2.10: Install End clamp

Completed :

2.11: Install Mid clamp, Earth Clip