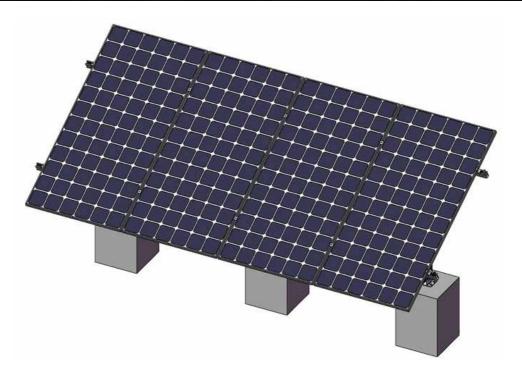

## Maple Leaf Canada Goose 4 Panel Ground Mount

Introducing the Maple Leaf Canada 4 Panel Goose Adjustable Ground Mount. Our unique tilting structure collects as much as 70% percent additional solar energy than typical configurations, ensuring outstanding performance in all seasons. This adjustable mounting bracket, which is appropriate with all types of solar panel's brands, is the gateway to off-grid power perfectionism, with a maximum width that can accommodate distinct setups