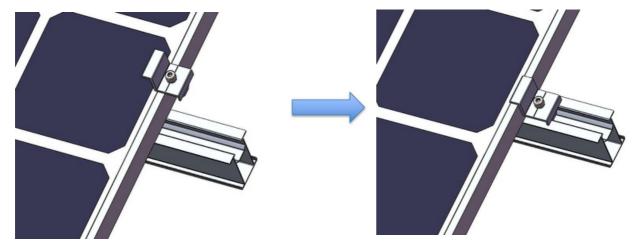

Completed :

2.6: Drill to the expansion bolt to the existed concrete block.

Completed :

2.7: Use Rail Splice to connect 2 railing.

https://mapleleafpowersystems.com/

2.10: Install End clamp

Completed :

2.11: Install Mid clamp, Earth Clip

①:Put earth lug under mid clamp,and then fix the solar panel.

Completed :

Earth lug will break the oxidation film of rail and panel to conduct electricity

2.12 Install Earth Clip ,Rail Cap , Beam Cape

:

Completed :