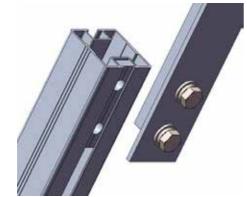

2.3: Use M10X80 to connect the Pre-assembled Pillar to the Pre-assembled Pillar Beam

2.4. Using the M10\*30 bolt of the L feet to connect the reinforcing beam of Pre-assembled Pillar

2.5: Adjust the splice to adjust the angle and fix