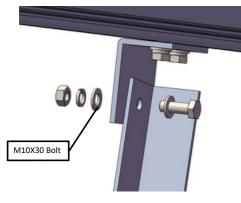

2.3: Use M10X80 to connect the Pre-assembled Pillar to the Pre-assembled Pillar Beam

2.4. Using the M10\*30 bolt of the L feet to connect the reinforcing beam of Pre-assembled Pillar

2.5: Adjust the splice to adjust the angle and fix