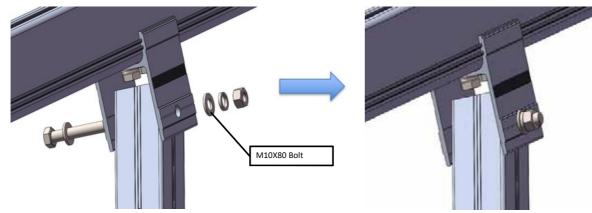

2.3: Use M10X80 to connect the Pre-assembled Pillar to the Pre-assembled Pillar Beam

2.4. Using the M10\*30 bolt of the L feet to connect the reinforcing beam of Pre-assembled Pillar

2.5: Adjust the splice to adjust the angle and fix