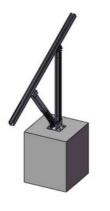

## Maple Leaf Canada Goose 4 Panel Ground Mount

Introducing the Maple Leaf Canada 4 Panel Goose Adjustable Ground Mount. Our unique tilting structure collects as much as 70% percent additional solar energy than typical configurations, ensuring outstanding performance in all seasons. This adjustable mounting bracket, which is appropriate with all types of solar panel's brands, is the gateway to off-grid power perfectionism, with a maximum width that can accommodate distinct setups

## 2. Installation

2.1: Drill the expansion bolt on the existed concrete block, and keep them in same line.

2.2: Install Pre-assembled Pillar to the base and insall the Pre-assembled Pillar Beam

Take out the Pre-assembled Pillar and Pre-assembled Pillar Beam