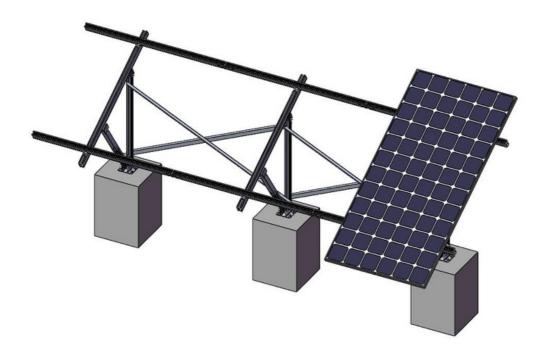

## Maple Leaf Canada Goose 4 Panel Ground Mount

Introducing the Maple Leaf Canada 4 Panel Goose Adjustable Ground Mount. Our unique tilting structure collects as much as 70% percent additional solar energy than typical configurations, ensuring outstanding performance in all seasons. This adjustable mounting bracket, which is appropriate with all types of solar panel's brands, is the gateway to off-grid power perfectionism, with a maximum width that can accommodate distinct setups

## 2. Installation

2.1: Drill the expansion bolt on the existed concrete block, and keep them in same line.

2.2: Install Pre-assembled Pillar to the base and insall the Pre-assembled Pillar Beam

Take out the Pre-assembled Pillar and Pre-assembled Pillar Beam

2.3: Use M10X80 to connect the Pre-assembled Pillar to the Pre-assembled Pillar Beam

2.4. Using the M10\*30 bolt of the L feet to connect the reinforcing beam of Pre-assembled Pillar

2.5: Adjust the splice to adjust the angle and fix