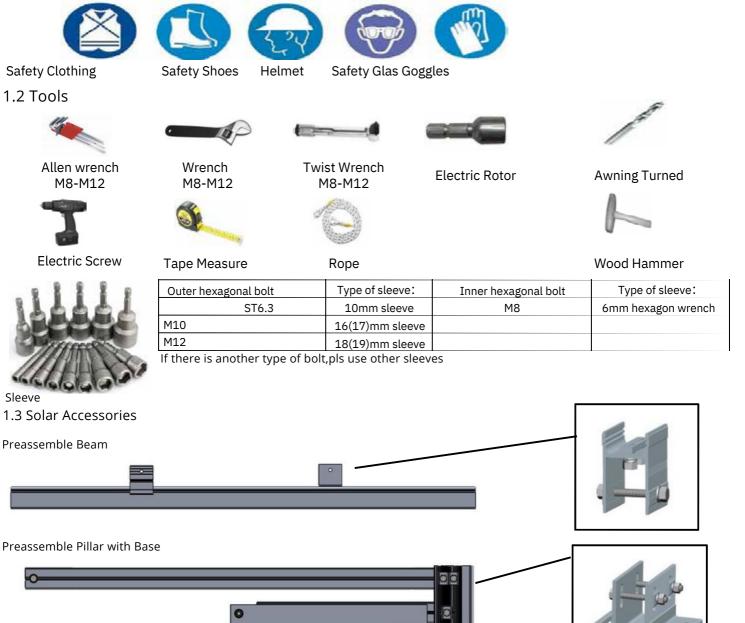

## 1. Preparation

1.1 Safty

Please use the following tools and pay attention to safety during construction

Splice Rail Clamp Earth Clip Earth Lug Bolt Beam Cap