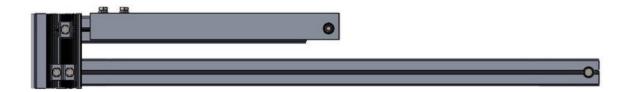

## 2. Installation

2.1: Drill the expansion bolt on the existed concrete block, and keep them in same line.

2.2: Install Pre-assembled Pillar to the base and insall the Pre-assembled Pillar Beam

Take out the Pre-assembled Pillar and Pre-assembled Pillar Beam