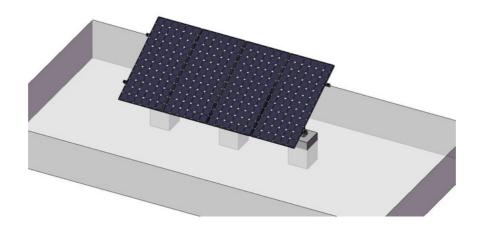

## Maple Leaf Canada Goose 4 Panel Ground Mount

Introducing the Maple Leaf Canada 4 Panel Goose Adjustable Ground Mount. Our unique tilting structure collects as much as 70% percent additional solar energy than typical configurations, ensuring outstanding performance in all seasons. This adjustable mounting bracket, which is appropriate with all types of solar panel's brands, is the gateway to off-grid power perfectionism, with a maximum width that can accommodate distinct setups