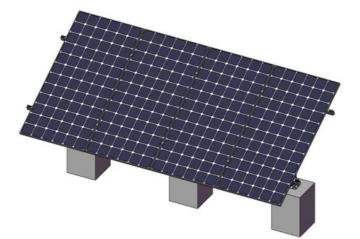

## Maple Leaf Canada Goose 4 Panel Ground Mount

Introducing the Maple Leaf Canada 4 Panel Goose Adjustable Ground Mount. Our unique tilting structure collects as much as 70% percent additional solar energy than typical configurations, ensuring outstanding performance in all seasons. This adjustable mounting bracket, which is appropriate with all types of solar panel's brands, is the gateway to off-grid power perfectionism, with a maximum width that can accommodate distinct setups