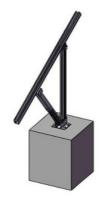

## Maple Leaf Canada Goose 4 Panel Ground Mount

Introducing the Maple Leaf Canada 4 Panel Goose Adjustable Ground Mount. Our unique tilting structure collects as much as 70% percent additional solar energy than typical configurations, ensuring outstanding performance in all seasons. This adjustable mounting bracket, which is appropriate with all types of solar panel's brands, is the gateway to off-grid power perfectionism, with a maximum width that can accommodate distinct setups

## 2. Installation

2.1: Drill the expansion bolt on the existed concrete block, and keep them in same line.

2.2: Install Pre-assembled Pillar to the base and insall the Pre-assembled Pillar Beam

Take out the Pre-assembled Pillar and Pre-assembled Pillar Beam