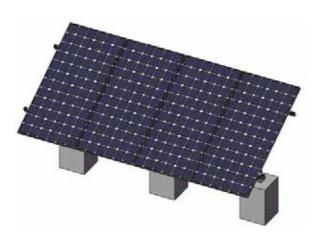

## Maple Leaf Canada Goose 4 Panel Ground Mount

Introducing the Maple Leaf Canada 4 Panel Goose Adjustable Ground Mount. Our unique tilting structure collects as much as 70% percent additional solar energy than typical configurations, ensuring outstanding performance in all seasons. This adjustable mounting bracket, which is appropriate with all types of solar panel's brands, is the gateway to off-grid power perfectionism, with a maximum width that can accommodate distinct setups