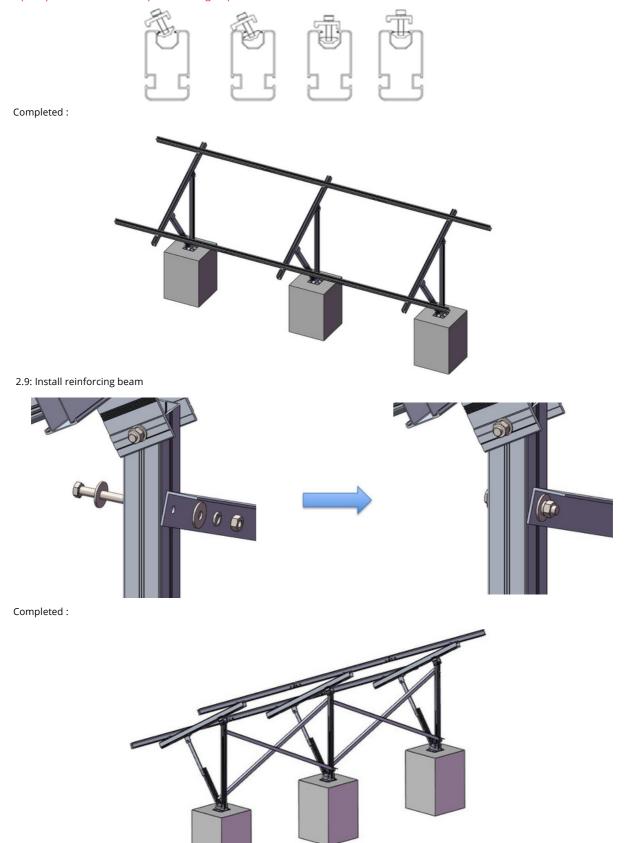

Completed :

2.6: Drill to the expansion bolt to the existed concrete block.

Completed :

2.7: Use Rail Splice to connect 2 railing.

https://mapleleafpowersystems.com/

2.10: Install End clamp

Completed :

2.11: Install Mid clamp, Earth Clip