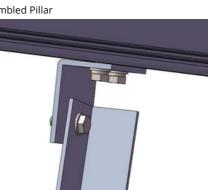

## 2. Installation

2.1: Drill the expansion bolt on the existed concrete block, and keep them in same line.

2.2: Install Pre-assembled Pillar to the base and insall the Pre-assembled Pillar Beam

Take out the Pre-assembled Pillar and Pre-assembled Pillar Beam

2.3: Use M10X80 to connect the Pre-assembled Pillar to the Pre-assembled Pillar Beam

2.4. Using the M10\*30 bolt of the L feet to connect the reinforcing beam of Pre-assembled Pillar

2.5: Adjust the splice to adjust the angle and fix