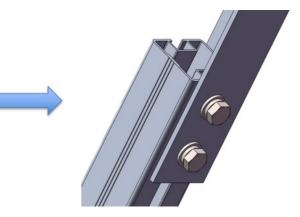

2.3: Use M10X80 to connect the Pre-assembled Pillar to the Pre-assembled Pillar Beam

2.4. Using the M10\*30 bolt of the L feet to connect the reinforcing beam of Pre-assembled Pillar

2.5: Adjust the splice to adjust the angle and fix