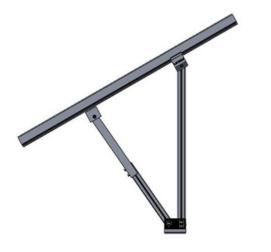

## Maple Leaf Canada Goose 4 Panel Ground Mount

Introducing the Maple Leaf Canada 4 Panel Goose Adjustable Ground Mount. Our unique tilting structure collects as much as 70% percent additional solar energy than typical configurations, ensuring outstanding performance in all seasons. This adjustable mounting bracket, which is appropriate with all types of solar panel's brands, is the gateway to off-grid power perfectionism, with a maximum width that can accommodate distinct setups