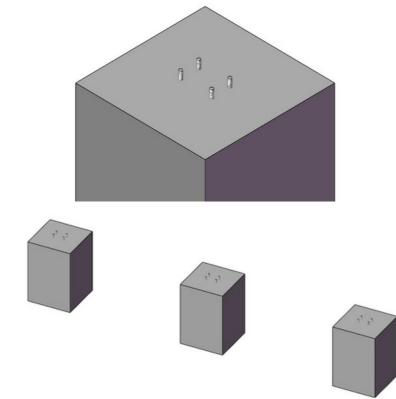

## Maple Leaf Canada Goose 4 Panel Ground Mount

Introducing the Maple Leaf Canada 4 Panel Goose Adjustable Ground Mount. Our unique tilting structure collects as much as 70% percent additional solar energy than typical configurations, ensuring outstanding performance in all seasons. This adjustable mounting bracket, which is appropriate with all types of solar panel's brands, is the gateway to off-grid power perfectionism, with a maximum width that can accommodate distinct setups