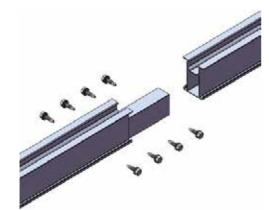

Completed :

2.6: Drill to the expansion bolt to the existed concrete block.

Completed :

2.7: Use Rail Splice to connect 2 railing.

https://mapleleafpowersystems.com/

2.10: Install End clamp

Completed :

2.11: Install Mid clamp, Earth Clip