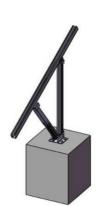

## Maple Leaf Canada Goose 4 Panel Ground Mount

Introducing the Maple Leaf Canada 4 Panel Goose Adjustable Ground Mount. Our unique tilting structure collects as much as 70% percent additional solar energy than typical configurations, ensuring outstanding performance in all seasons. This adjustable mounting bracket, which is appropriate with all types of solar panel's brands, is the gateway to off-grid power perfectionism, with a maximum width that can accommodate distinct setups

## 2. Installation

2.1: Drill the expansion bolt on the existed concrete block, and keep them in same line.

2.2: Install Pre-assembled Pillar to the base and insall the Pre-assembled Pillar Beam

Take out the Pre-assembled Pillar and Pre-assembled Pillar Beam