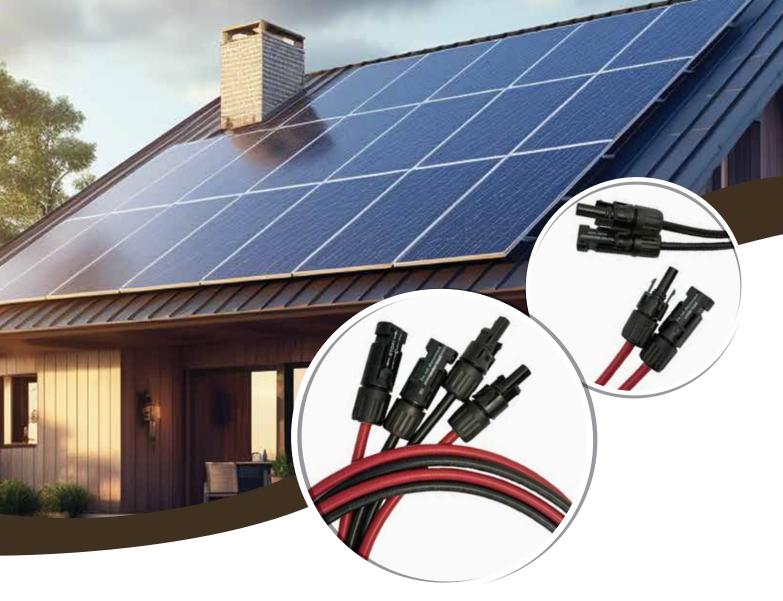

#### Top-quality cables for PV in Canada.

Discover the power of Maple Leaf's solar panel cables, meticulously designed to overcome the challenges of the Canadian climate. Picture cables that don't just endure rain, ozone, sunlight, temperature swings, and UV rays but thrive in them. As the world increasingly turns to solar energy,

### Maple Leaf 10 AWG 500ft Solar Extension Cable

Introducing our 10 AWG 500Ft Solar Extension Cable, engineered for superior reliability and durability. Crafted from tinned copper wire, this cable enhances stability, conductivity, and corrosion resistance, ensuring optimal performance in solar panel, LED lamps, marine, automotive, audio systems, and homes. With double protective insulations and an impressive IP65 protection grade, it stands resilient against water, dust, and harsh environments, providing a robust solution for outdoor use. Upgrade your solar connectivity with confidence in this cable's high-performance capabilities. These extension cables hold CSA Certification, assuring adherence rigorous quality standards and instilling confidence in their performance and reliability.

Thinned Copper Construction

Self-Locking Connectors

Installation with Color-Coding

IP67 Waterproof Rating