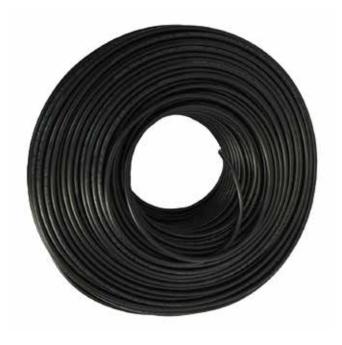

### Maple Leaf 10 AWG 500ft Solar Extension Cable

Introducing our 10 AWG 500Ft Solar Extension Cable, engineered for superior reliability and durability. Crafted from tinned copper wire, this cable enhances stability, conductivity, and corrosion resistance, ensuring optimal performance in solar panel, LED lamps, marine, automotive, audio systems, and homes. With double protective insulations and an impressive IP65 protection grade, it stands resilient against water, dust, and harsh environments, providing a robust solution for outdoor use. Upgrade your solar connectivity with confidence in this cable's high-performance capabilities. These extension cables hold CSA Certification, assuring adherence rigorous quality standards and instilling confidence in their performance and reliability.

Experience the future of Solar Panel Extension Cables with the Maple Leaf Black 10 AWG 500ft Extension Cables

 where quality, innovation, and reliability converge to redefine your energy connectivity. Secure your power supply choose excellence, choose sustainability, choose these extension cables for a brighter, eco-conscious tomorrow.