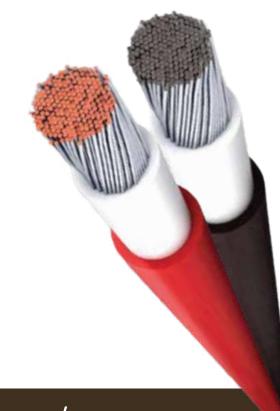

### Maple Leaf 10 AWG 500ft Solar Extension Cable

Introducing our 10 AWG 500Ft Solar Extension Cable, engineered for superior reliability and durability. Crafted from tinned copper wire, this cable enhances stability, conductivity, and corrosion resistance, ensuring optimal performance in solar panel, LED lamps, marine, automotive, audio systems, and homes. With double protective insulations and an impressive IP65 protection grade, it stands resilient against water, dust, and harsh environments, providing a robust solution for outdoor use. Upgrade your solar connectivity with confidence in this cable's high-performance capabilities. These extension cables hold CSA Certification, assuring adherence rigorous quality standards and instilling confidence in their performance and reliability.

Thinned Copper Construction

Self-Locking Connectors

Installation with Color-Coding

IP67 Waterproof Rating

## **TECH & SPECS**

| Item/Model             | SAML10AWGEXT500B          |
|------------------------|---------------------------|
| Certified              | CSA                       |
| Feet Per Pound         | 17.54                     |
| Weight                 | 11.9                      |
| Outside Diameter       | 0.23                      |
| Insulation Materials   | Cross Linked Polyethylene |
| Max Temperature Rating | 105 <sup>.</sup> C        |
| Min Temperature Rating | -50°C                     |
| Stranding              | 19                        |
| Maximum Voltage        | 1000                      |
| Materials              | Copper                    |
| Conductor Size         | 10 AWG                    |
| Length Ft.             | 500                       |
| Conductor Type         | Stranded                  |
| Jacket Color           | Black                     |
| Amps Per Conductor     | 40                        |