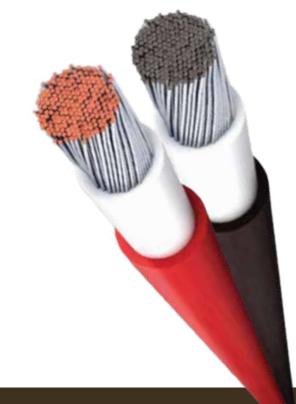

### Maple Leaf 10 AWG 500ft Solar Extension Cable

Introducing our 10 AWG 500Ft Solar Extension Cable, engineered for superior reliability and durability. Crafted from tinned copper wire, this cable enhances stability, conductivity, and corrosion resistance, ensuring optimal performance in solar panel, LED lamps, marine, automotive, audio systems, and homes. With double protective insulations and an impressive IP65 protection grade, it stands resilient against water, dust, and harsh environments, providing a robust solution for outdoor use. Upgrade your solar connectivity with confidence in this cable's high-performance capabilities. These extension cables hold CSA Certification, assuring adherence rigorous quality standards and instilling confidence in their performance and reliability.

## **TECH & SPECS**

| Item/Model             | SAML10AWGEXT500R          |
|------------------------|---------------------------|
| Certified              | CSA                       |
| Feet Per Pound         | 17.54                     |
| Weight                 | 11.9                      |
| Outside Diameter       | 0.23                      |
| Insulation Materials   | Cross Linked Polyethylene |
| Max Temperature Rating | 105°C                     |
| Min Temperature Rating | -50°C                     |
| Stranding              | 19                        |
| Maximum Voltage        | 1000                      |
| Materials              | Copper                    |
| Conductor Size         | 10 AWG                    |
| Length Ft.             | 500                       |
| Conductor Type         | Stranded                  |
| Jacket Color           | Red                       |
| Amps Per Conductor     | 40                        |