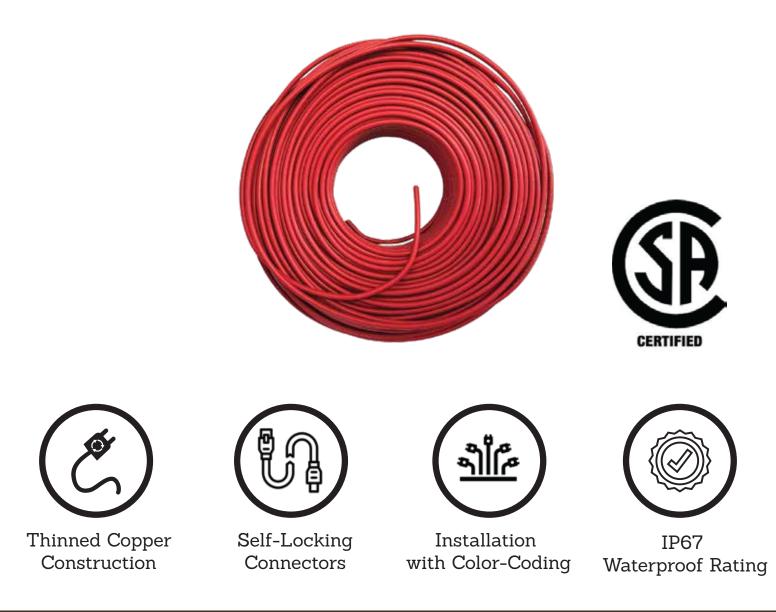

### Maple Leaf 10 AWG 500ft Solar Extension Cable

Introducing our 10 AWG 500Ft Solar Extension Cable, engineered for superior reliability and durability. Crafted from tinned copper wire, this cable enhances stability, conductivity, and corrosion resistance, ensuring optimal performance in solar panel, LED lamps, marine, automotive, audio systems, and homes. With double protective insulations and an impressive IP65 protection grade, it stands resilient against water, dust, and harsh environments, providing a robust solution for outdoor use. Upgrade your solar connectivity with confidence in this cable's high-performance capabilities. These extension cables hold CSA Certification, assuring adherence rigorous quality standards and instilling confidence in their performance and reliability.

This solar extension cable is not only user-friendly but also built to withstand various weather conditions. With an IP65 waterproof rating, it ensures worry-free outdoor use, even in rainy, snowy, or foggy conditions. It provides confidence in 30 years of outdoor uses , and the "Ten-Year Warranty" underscores the durability and reliability of these cables. For a seamless solar setup with extended reach and peace of mind, the 10WG 500ft Solar Panel Extension Cable is the ideal choice. Feel free to reach out if you have any questions—we've got you covered.