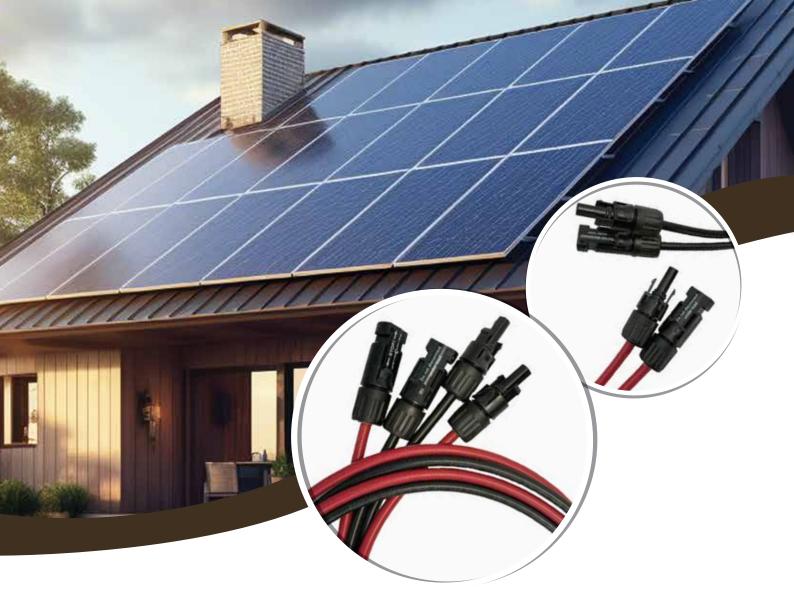

#### Top-quality cables for PV in Canada.

Discover the power of Maple Leaf's solar panel cables, meticulously designed to overcome the challenges of the Canadian climate. Picture cables that don't just endure rain, ozone, sunlight, temperature swings, and UV rays but thrive in them. As the world increasingly turns to solar energy,

### Maple Leaf 10 AWG 500ft Solar Extension Cable

Introducing our 10 AWG 500Ft Solar Extension Cable, engineered for superior reliability and durability. Crafted from tinned copper wire, this cable enhances stability, conductivity, and corrosion resistance, ensuring optimal performance in solar panel, LED lamps, marine, automotive, audio systems, and homes. With double protective insulations and an impressive IP65 protection grade, it stands resilient against water, dust, and harsh environments, providing a robust solution for outdoor use. Upgrade your solar connectivity with confidence in this cable's high-performance capabilities. These extension cables hold CSA Certification, assuring adherence rigorous quality standards and instilling confidence in their performance and reliability.

Experience the future of Solar Panel Extension Cables with the Maple Leaf Red 10 AWG 500ft Extension Cables

- where quality, innovation, and reliability converge to redefine your energy connectivity. Secure your power supply choose excellence, choose sustainability, choose these extension cables for a brighter, eco-conscious tomorrow.