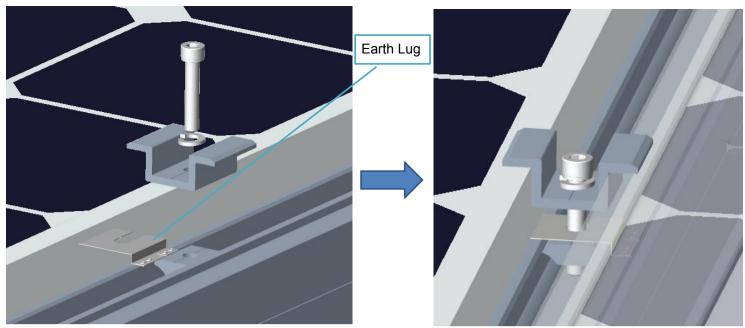

## Tips: pls install the rail clamp as following steps

Finished

Tips: Adjust this splice to adjust the angle (from 30°- 55°)

- 3.1 Install Solar Panel
- 3.1.1 Install End Clamp

3.1.2 Install Earth Clip

Finished