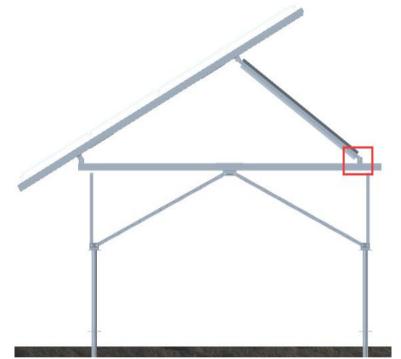

## Tips: pls install the rail clamp as following steps

Finished

Tips: Adjust this splice to adjust the angle (from 30°- 55°)

- 3.1 Install Solar Panel
- 3.1.1 Install End Clamp

3.1.2 Install Earth Clip

Finished