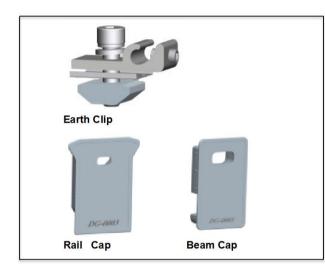

# 1. Preparation

Pre-assembled Beam 3

Earth Clip

Mid Clamp

Rail Jap

Pre-assembled Pillar

Beam Cap