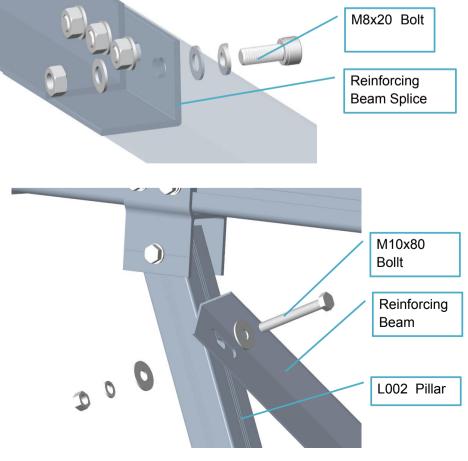

## 2. Installation

2.1: Refer to the drawing to install Double Flange Ground Screw foundation

2.2: Install Pre-assembled Pillar to the base and insall the Pre-assembled Pillar Beam

Refer the drawing to fix the corresponding pillar on the base. Fix the reinforcing pillar to the splice of the pillar and splice of the beam