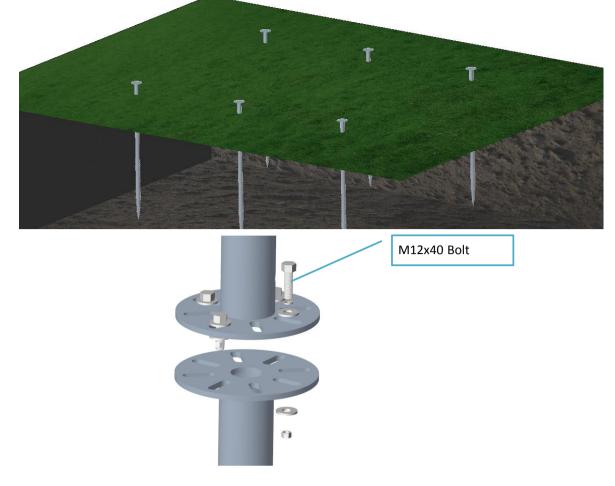

## 2. Installation

2.1: Refer to the drawing to install Double Flange Ground Screw foundation

2.2: Install Pre-assembled Pillar to the base and insall the Pre-assembled Pillar Beam

Refer the drawing to fix the corresponding pillar on the base. Fix the reinforcing pillar to the splice of the pillar and splice of the beam