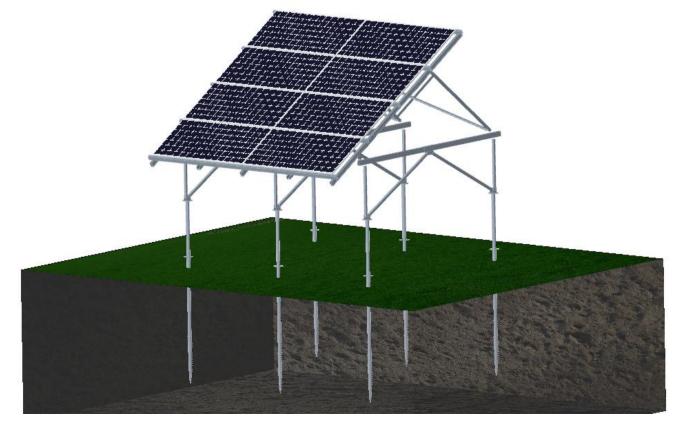

## 2. Installation

2.1: Refer to the drawing to install Double Flange Ground Screw foundation

2.2: Install Pre-assembled Pillar to the base and insall the Pre-assembled Pillar Beam

Refer the drawing to fix the corresponding pillar on the base. Fix the reinforcing pillar to the splice of the pillar and splice of the beam

2.4: Install Pre-assembled Beam 3 and 4 to Pre-assembled pillar

Finished