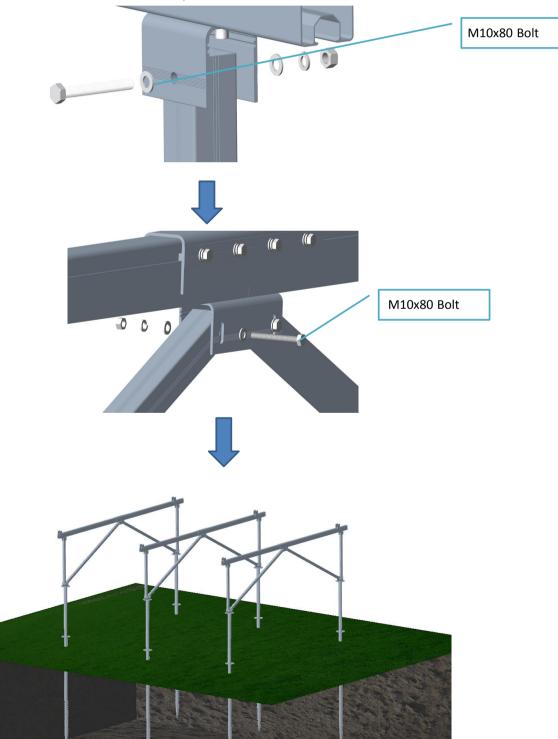

## 2. Installation

2.1: Refer to the drawing to install Double Flange Ground Screw foundation

2.2: Install Pre-assembled Pillar to the base and insall the Pre-assembled Pillar Beam

Refer the drawing to fix the corresponding pillar on the base. Fix the reinforcing pillar to the splice of the pillar and splice of the beam

2.4: Install Pre-assembled Beam 3 and 4 to Pre-assembled pillar

Finished