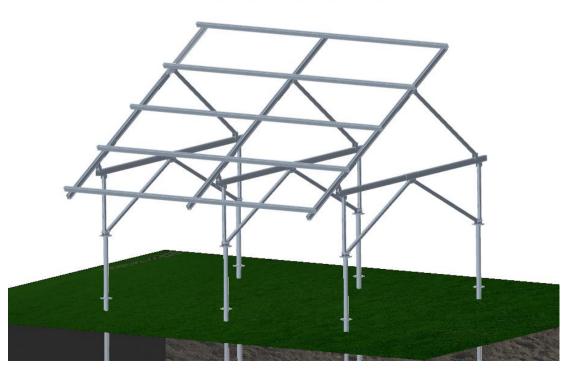

to safety during construction



Rail Clamp

Wire Channel

Pre-assembled Beam 4

Earth Lug

End Clamp

Wire Grianner поор

Mid Clamp

Rail Jap

Pre-assembled Pillar

Beam Cap

## 2. Installation

2.1: Refer to the drawing to install Double Flange Ground Screw foundation



2.2: Install Pre-assembled Pillar to the base and insall the Pre-assembled Pillar Beam

Refer the drawing to fix the corresponding pillar on the base. Fix the reinforcing pillar to the splice of the pillar and splice of the beam





2.4: Install Pre-assembled Beam 3 and 4 to Pre-assembled pillar



Finished



## 2.6 Use ST6.3x25 self-drilling screws to install railing



2.7 Refer to the drawing to install the railing to Pre-assembled Beam 1 and 2



## Tips: pls install the rail clamp as following steps



Finished









Tips: Adjust this splice to adjust the angle (from 30°- 55°)





- 3.1 Install Solar Panel
- 3.1.1 Install End Clamp





3.1.2 Install Earth Clip





Finished