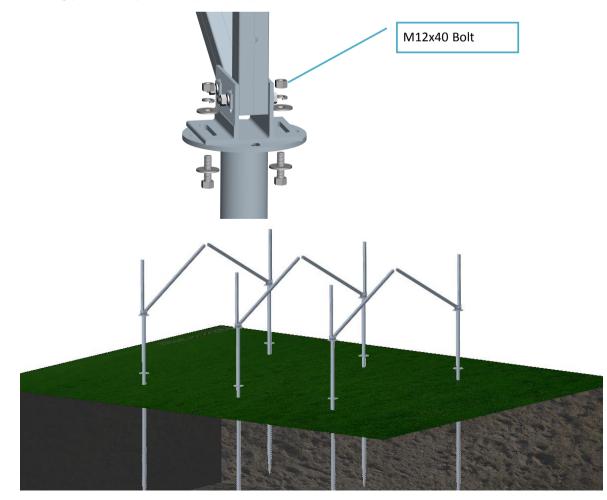

## 2. Installation

2.1: Refer to the drawing to install Double Flange Ground Screw foundation

2.2: Install Pre-assembled Pillar to the base and insall the Pre-assembled Pillar Beam

Refer the drawing to fix the corresponding pillar on the base. Fix the reinforcing pillar to the splice of the pillar and splice of the beam

2.4: Install Pre-assembled Beam 3 and 4 to Pre-assembled pillar

Finished