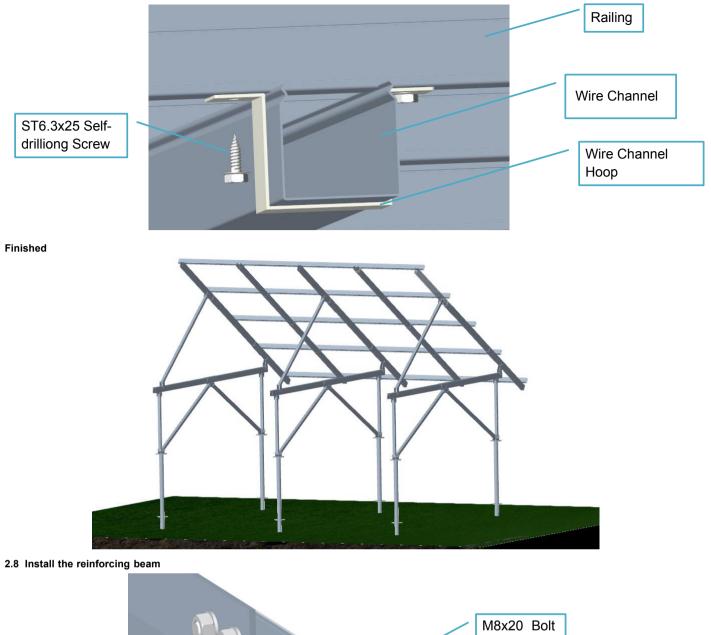

## 2.6 Use ST6.3x25 self-drilling screws to install railing

2.7 Refer to the drawing to install the railing to Pre-assembled Beam 1 and 2

2.4: Install Pre-assembled Beam 3 and 4 to Pre-assembled pillar

Finished