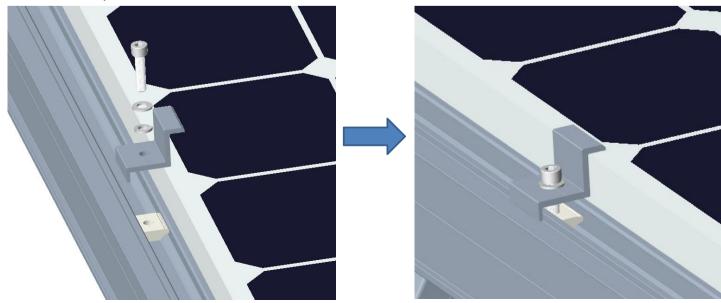

## Tips: pls install the rail clamp as following steps

Finished

Tips: Adjust this splice to adjust the angle (from 30°- 55°)

- 3.1 Install Solar Panel
- 3.1.1 Install End Clamp

3.1.2 Install Earth Clip

Finished