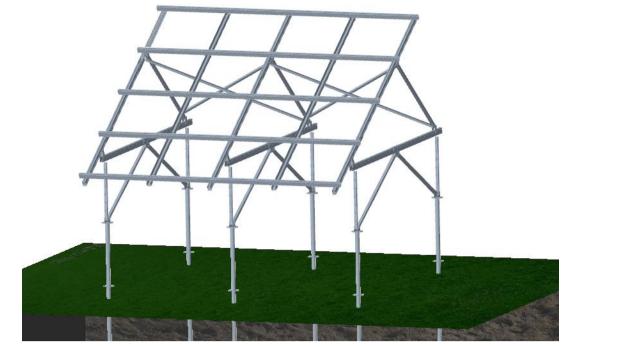

fety during construction



Rail Clamp

Wire Channel

Pre-assembled Beam 4

Earth Lug

End Clamp

Wire Grianner поор

Mid Clamp

Rail Jap

Pre-assembled Pillar

Beam Cap

## 2. Installation

2.1: Refer to the drawing to install Double Flange Ground Screw foundation



2.2: Install Pre-assembled Pillar to the base and insall the Pre-assembled Pillar Beam

Refer the drawing to fix the corresponding pillar on the base. Fix the reinforcing pillar to the splice of the pillar and splice of the beam





2.4: Install Pre-assembled Beam 3 and 4 to Pre-assembled pillar



Finished



## 2.6 Use ST6.3x25 self-drilling screws to install railing



2.7 Refer to the drawing to install the railing to Pre-assembled Beam 1 and 2



## Tips: pls install the rail clamp as following steps



Finished









Tips: Adjust this splice to adjust the angle (from 30°- 55°)





- 3.1 Install Solar Panel
- 3.1.1 Install End Clamp





3.1.2 Install Earth Clip





Finished