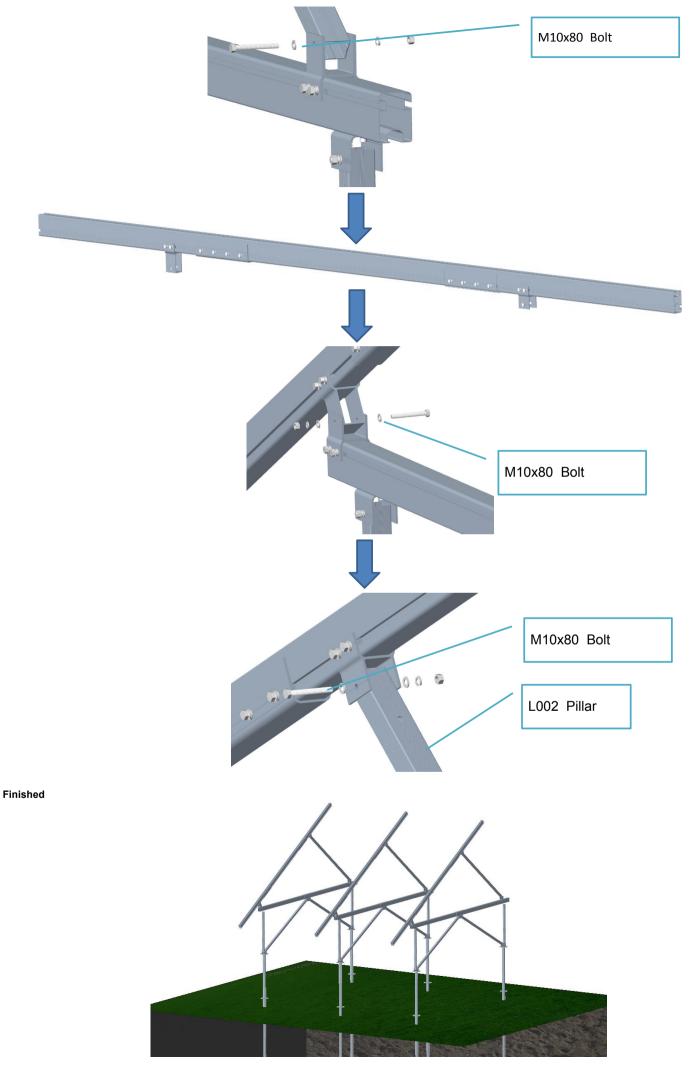

2.4: Install Pre-assembled Beam 3 and 4 to Pre-assembled pillar

Finished

## Tips: pls install the rail clamp as following steps

Finished

Tips: Adjust this splice to adjust the angle (from 30°- 55°)

- 3.1 Install Solar Panel
- 3.1.1 Install End Clamp

3.1.2 Install Earth Clip

Finished