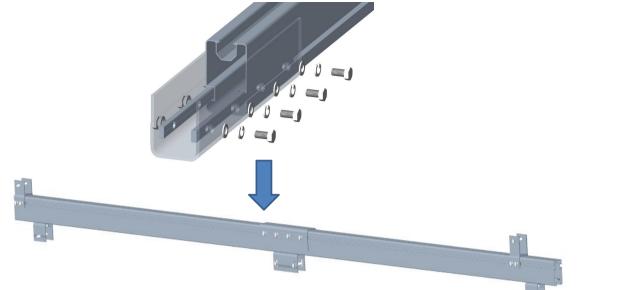

## 2. Installation

2.1: Refer to the drawing to install Double Flange Ground Screw foundation

2.2: Install Pre-assembled Pillar to the base and insall the Pre-assembled Pillar Beam

Refer the drawing to fix the corresponding pillar on the base. Fix the reinforcing pillar to the splice of the pillar and splice of the beam