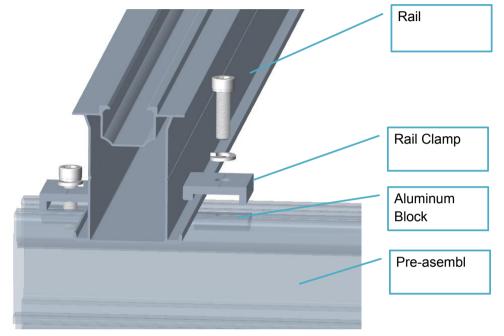

## 2.6 Use ST6.3x25 self-drilling screws to install railing

2.7 Refer to the drawing to install the railing to Pre-assembled Beam 1 and 2

## Tips: pls install the rail clamp as following steps

Finished

Tips: Adjust this splice to adjust the angle (from 30°- 55°)

- 3.1 Install Solar Panel
- 3.1.1 Install End Clamp

3.1.2 Install Earth Clip

Finished