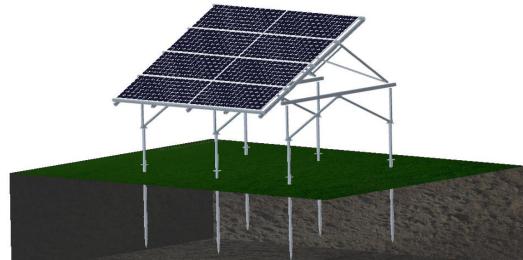

## 2. Installation

2.1: Refer to the drawing to install Double Flange Ground Screw foundation

2.2: Install Pre-assembled Pillar to the base and insall the Pre-assembled Pillar Beam

Refer the drawing to fix the corresponding pillar on the base. Fix the reinforcing pillar to the splice of the pillar and splice of the beam