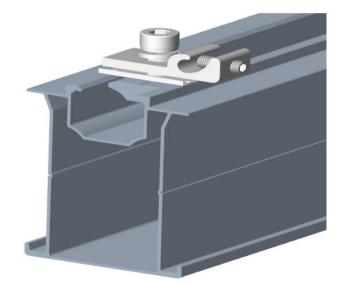

## Tips: pls install the rail clamp as following steps

Finished

Tips: Adjust this splice to adjust the angle (from 30°- 55°)

- 3.1 Install Solar Panel
- 3.1.1 Install End Clamp

3.1.2 Install Earth Clip

Finished