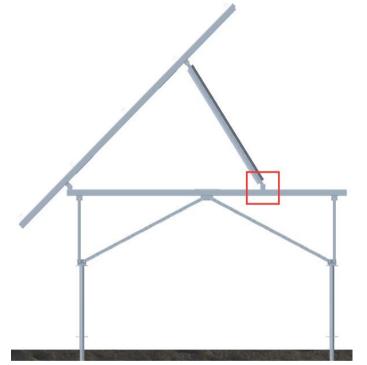

## Tips: pls install the rail clamp as following steps

Finished

Tips: Adjust this splice to adjust the angle (from 30°- 55°)

- 3.1 Install Solar Panel
- 3.1.1 Install End Clamp

3.1.2 Install Earth Clip

Finished