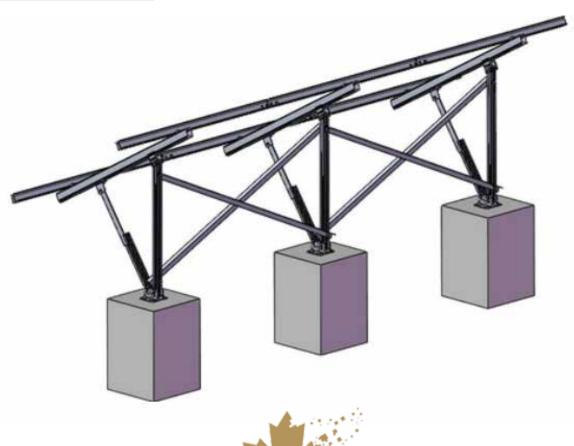

## Maple Leaf Canada 4 Panel Goose Adjustable Ground Mount | 25 years Warranty

Introducing the Maple Leaf Canada 4 Panel Goose Adjustable Ground Mount. Our unique tilting structure collects as much as 70% percent additional solar energy than typical configurations, ensuring outstanding performance in all seasons. This adjustable mounting bracket, which is appropriate with all types of solar panel's brands, is the gateway to off-grid power perfectionism, with a maximum width that can accommodate distinct setups.

The mounting system is adaptable and straightforward to install, making it ideal allowing boats, roofs that are flat, farms, and other applications. It features stainless steel fasteners for speedy assembling and exact hole placement. Also constructed from rust-free alloy to withstand the environment, assuring longevity and dependability regardless of the environment.

Solar Panel Accommodating

Angle Adjustment Flexibility

Exceptional Wind Endurance

Certified for Canadian Excellence