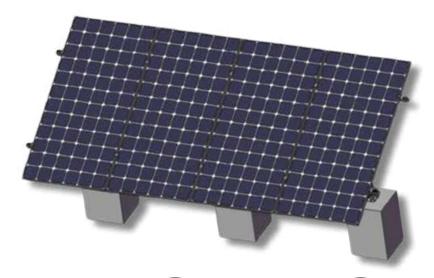

## Maple Leaf Canada 4 Panel Goose Adjustable Ground Mount | 25 years Warranty

Introducing the Maple Leaf Canada 4 Panel Goose Adjustable Ground Mount. Our unique tilting structure collects as much as 70% percent additional solar energy than typical configurations, ensuring outstanding performance in all seasons. This adjustable mounting bracket, which is appropriate with all types of solar panel's brands, is the gateway to off-grid power perfectionism, with a maximum width that can accommodate distinct setups.

The mounting system is adaptable and straightforward to install, making it ideal allowing boats, roofs that are flat, farms, and other applications. It features stainless steel fasteners for speedy assembling and exact hole placement. Also constructed from rust-free alloy to withstand the environment, assuring longevity and dependability regardless of the environment.