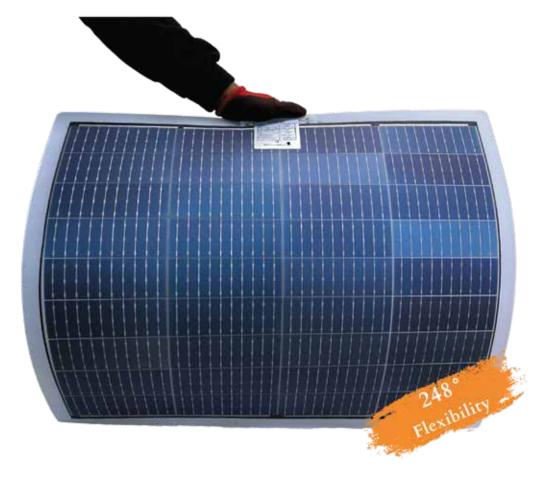

## 100W CPC Semi-Flexible Solar Panel l 25 years Warranty

Meet the game-changing Bifacial 100W CPC semi-flexible solar panel – a fusion of cutting-edge technology and unmatched precision! This ultra-lightweight marvel boasts an extraordinary flexibility, courtesy of advanced solar cell innovation and top-tier lamination techniques.

Weighing in at just 7.04 pounds, it's a mere 30% of the weight of standard panels and boasts a thickness less than 5%.

Constructed from premium materials, it ensures exceptional light transmission and durability. Engineered to endure high wind pressure, snow loads, and extreme temperatures, this solar panel is built to last.

Embrace the future of solar efficiency – make the 100W CPC your top choice for cutting-edge, portable solar energy!