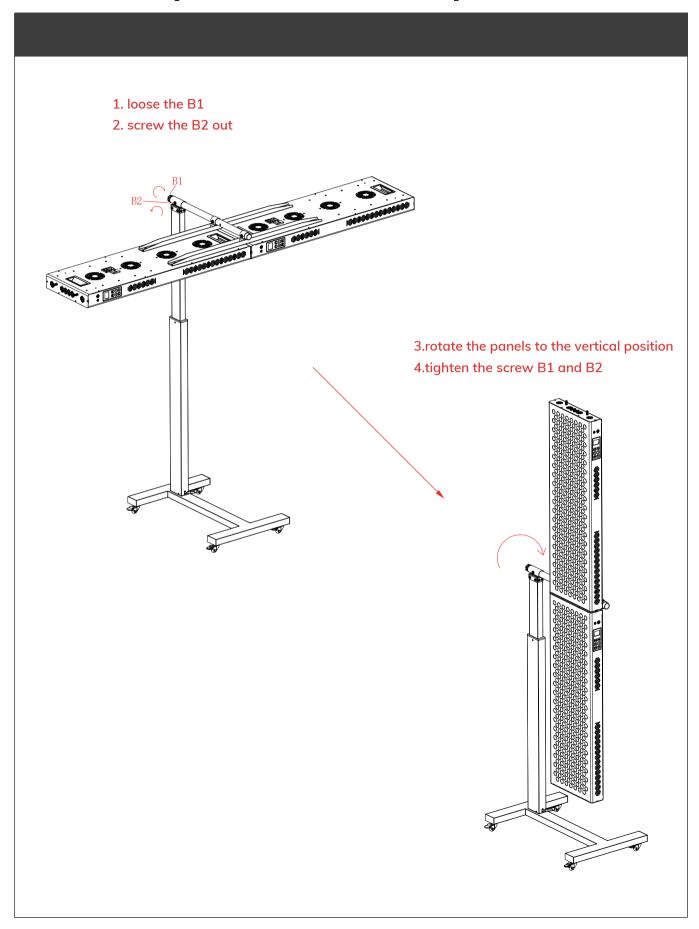

sembling:

- ◆ Do not assemble the product if any of its parts/hardware are damaged or missing, if you require replacement parts, please contact us for assistance.
- ◆Maximum load capacity: 25KG/55LBS.
- ◆Use the product(s) only as intended by the manufacturer.
- ◆This product contains moving parts, please use it with caution.
- ◆ We are not responsible for/do not cover: Damage from modification of the product, improper assembly, use with load over the specified weight range and damage ensuing from a natural disaster.







## **Horizontal Mounting**

# Pro Step 4 Step 5 Nx4 Κ Step 6 Step 7 Nx2

## 2xPro Step 4 Step 5 Nx4 Hx16 Remove the rubber bumpers Step 7 Step 6 Nx2

## Max Step 4 Step 5 Nx4 κſ Нх8 Remove the rubber bumpers Step 6 Step 7

### Horizontal position to Vertical position



# Dimensions 476mm-360° 360° 635mm Note:Maximum load capacity 25KG/55LBS