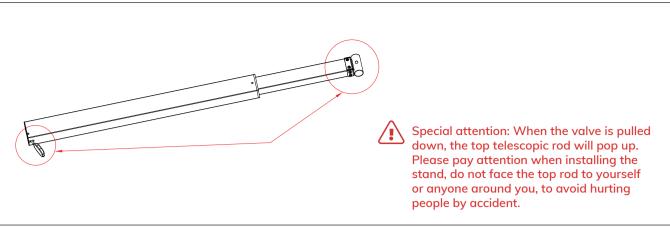

#### Please read the following before assembling:

- ◆ Do not assemble the product if any of its parts/hardware are damaged or missing, if you require replacement parts, please contact us for assistance.
- ◆Maximum load capacity: 25KG/55LBS.
- ◆Use the product(s) only as intended by the manufacturer.
- ◆This product contains moving parts, please use it with caution.
- ◆ We are not responsible for/do not cover: Damage from modification of the product, improper assembly, use with load over the specified weight range and damage ensuing from a natural disaster.