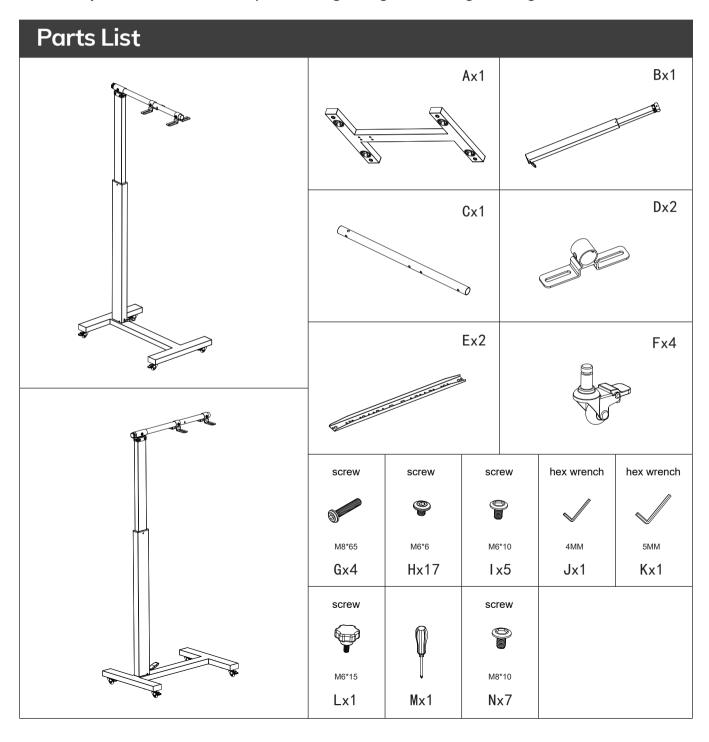

#### Please read the following before assembling:

- ◆ Do not assemble the product if any of its parts/hardware are damaged or missing, if you require replacement parts, please contact us for assistance.
- ◆Maximum load capacity: 25KG/55LBS.
- ◆Use the product(s) only as intended by the manufacturer.
- ◆This product contains moving parts, please use it with caution.
- ◆ We are not responsible for/do not cover: Damage from modification of the product, improper assembly, use with load over the specified weight range and damage ensuing from a natural disaster.