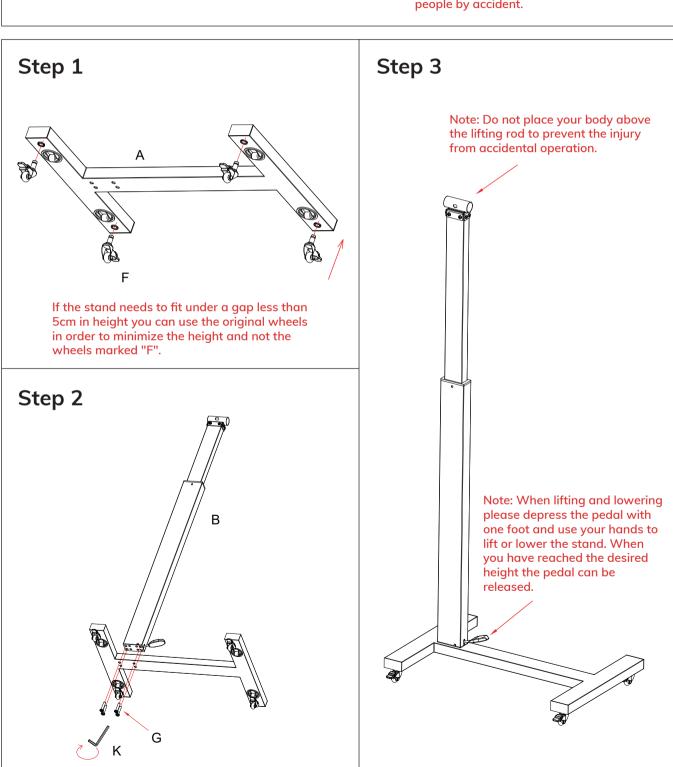

#### Please read the following before assembling:

- ◆ Do not assemble the product if any of its parts/hardware are damaged or missing, if you require replacement parts, please contact us for assistance.
- ◆Maximum load capacity: 25KG/55LBS.
- ◆Use the product(s) only as intended by the manufacturer.
- ◆This product contains moving parts, please use it with caution.
- ◆ We are not responsible for/do not cover: Damage from modification of the product, improper assembly, use with load over the specified weight range and damage ensuing from a natural disaster.