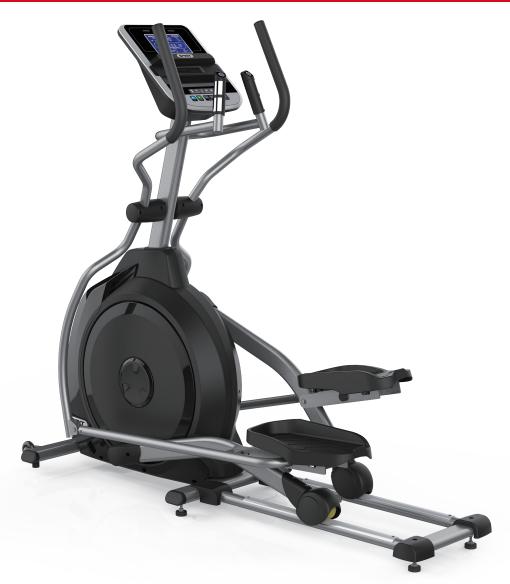

The XE195 is our entry level elliptical. It is just as dependable as our other models, but with a few less programs and features. This model is very appealing to someone that wants a reliable unit without the adjustability and added features.

## XEI95 ELLIPTICAL

- 7.5" bright blue backlit LCD screen
- Smooth 20" stride is the optimal length for user comfort
- Durable track system with concave roller wheels and aluminum rails for added stability and durability
- Narrow 2" pedal spacing with 2-degree inversion angle provides a comfortable foot placement for users of any size
- · Adjustable console angle, tablet friendly reading rack, and cooling fan for added comfort
- Contact and wireless heart rate monitoring options make your workouts more effective (chest strap transmitter not included)