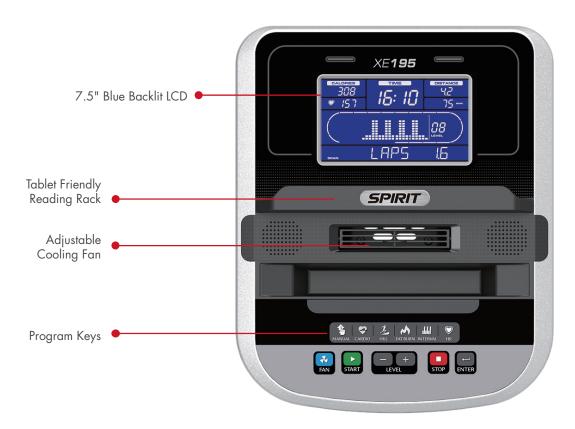

## CONSOLE

As with any product, a major importance is the user interface. We focused on making everything easily accessible and comfortable:

adjustable console angle, tablet friendly reading rack, and adjustable cooling fan keep you encouraged to workout longer.

## XEI95 EQUIPMENT SPECIFICATIONS

Console 7.5" Blue Backlit LCD, Tablet Friendly Reading Rack, Adjustable Console Angle, Adjustable Fan

Programs Manual, Hill, Fat Burn, Cardio, Interval, HR 1

Heart Rate Contact & Telemetric, Heart Rate Transmitter Strap Not Included