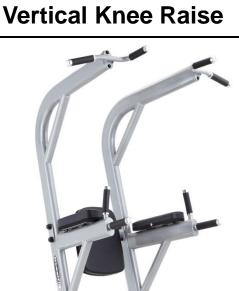

## **NVKR** Vertical Knee Raise

## NVKR Vertical Knee Raise

"Neo" in ancient Greek words is "young," we design Neo series with Oval Tube for you could keep young and strong body with our flexible and smooth outlook design Free Weight Machine. We provide full commercial used free weight adjusted bench, power rack, weight tree...,etc. Get start by Neo series Free Weight now. Steelflex® NVKR Designed to provide an intense ab workout. Easy and convenient step entry, comfortable DuraFirm<sup>™</sup> back pads and arm supports reduce fatigue and discomfort allowing you keep working on your abs and obliques. Get one, getting Vline abs efficiently. Both machines feature Dip Station handles with oversized handgrips for a fit triceps/ deltoid/ lower pec workout. Rack solid support and stability is delivered via heavy-gauge steel frames with all-4-side welded construction.