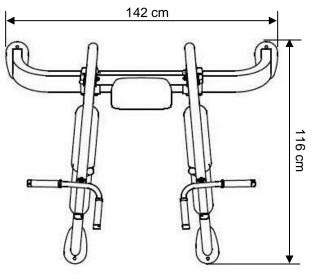

## **SPECIFICATIONS**

- Mainframe: Heavy-Gauge 1.968" X 3.937" oval tubing (50 x 100 x 2.5T mm)
- B. Upholstery (B/R): Durable double stitched upholstery (ergonomic design)
- C. 10° reverse pitch increases abdominal range-of-motion and securely locks you into position
- D. Lat Pull-Up / Chin-Up Station features easy step-up entry
- E. Electrostatically applied powder coat paint finish , metallic silver
- F. Product Weight:144 lbs / 65.5 kg
- G. Dimension: 56" L x 46" W x 91" H (142 cm x 116 cm x 230 cm)
- H. Packing: 2 Cartons, 3.2 Cubic Feet