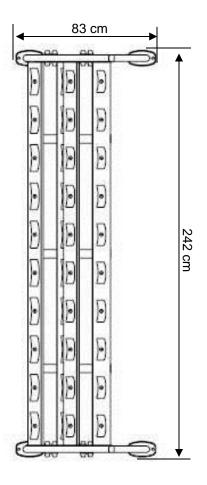

## **SPECIFICATIONS**

- A. Mainframe: Heavy-Gauge 1.575" X 3.15" oval tubing (40 x 80 x 3.0T mm)
- B. Specially engineered 2-Tier Dumbbell Rack for rock-solid, safe storage of Dumbbell.
- C. 'R' Frame special design provides maximum stability and easy storage access
- D. 10 pairs of Dumbbell holders with Rubber pad for each Dumbbell, quite and safe and stability.
- E. Ergonomic angle design of the each tier, take the dumbbell smoothly and quickly.
- F. Ideal for home and commercial use
- G. Electrostatically applied powder coat paint finish , metallic silver
- H. Product Weight:167 lbs / 76 kg
- I. Dimension: 95" L x 33" W x 29.5" H (242 cm x 83 cm x 75 cm)
- J. Packing: 2 Cartons, 10.1 Cubic Feet
- K. Optional: