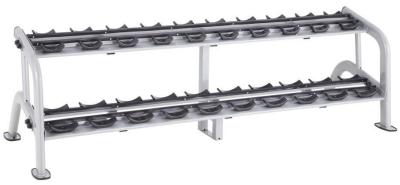

## NDR2 2-Tier Dumbbell Rack

## NDR2 2-Tier Dumbbell Rack

"Neo" in ancient Greek words is "young," we design Neo series with Oval Tube for you could keep young and strong body with our flexible and smooth outlook design Free Weight Machine. We provide full commercial used free weight adjusted bench, power rack, weight tree...,etc. Get start by Neo series Free Weight now. Steelflex® NDR2 is basic rack in the Gym for store dumbbell. Get one NDR2 to fit your gym and keep dumbbell in ideal place, keep your gym floor clean.

## **SPECIFICATIONS**

- A. Mainframe: Heavy-Gauge 1.575" X 3.15" oval tubing (40 x 80 x 3.0T mm)
- B. Specially engineered 2-Tier Dumbbell Rack for rock-solid, safe storage of Dumbbell.
- C. 'R' Frame special design provides maximum stability and easy storage access
- D. 10 pairs of Dumbbell holders with Rubber pad for each Dumbbell, quite and safe and stability.
- E. Ergonomic angle design of the each tier, take the dumbbell smoothly and quickly.
- F. Ideal for home and commercial use
- G. Electrostatically applied powder coat paint finish , metallic silver
- H. Product Weight:167 lbs / 76 kg
- I. Dimension: 95" L x 33" W x 29.5" H (242 cm x 83 cm x 75 cm)
- J. Packing: 2 Cartons, 10.1 Cubic Feet
- K. Optional: