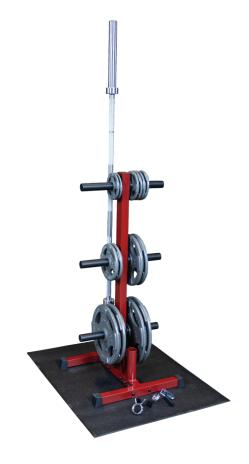

## **BFWT10**Weight Tree

Keep gym spaces clean and organized with the Best Fitness BFWT10 Olympic Weight Tree.

Featuring a 2"x3" and 2"x2" steel frame, this weight tree is ideal for home and garage gyms alike. Six 9" weight horns on the BFWT10 are designed and spaced to fit any size bumper or Olympic plates.

Lastly, the Best Fitness BFWT10 Olympic Weight Tree includes two Olympic bar holders for easy and convenient storage of any-sized barbell.

Weight: 39.7 lbs

Dimensions: 24" L x 25" W x 53" H

## **Special Features**

- 2"x3" and 2"x2" steel frame
- Six 9" weight posts for storage of bumper & Olympic plates
- Two Olympic bar holders
- Weight Capacity: 400 lbs.