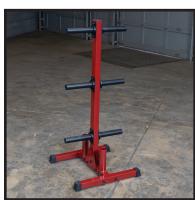

## **BFWT10**Weight Tree

Keep gym spaces clean and organized with the Best Fitness BFWT10 Olympic Weight Tree.

Featuring a 2"x3" and 2"x2" steel frame, this weight tree is ideal for home and garage gyms alike. Six 9" weight horns on the BFWT10 are designed and spaced to fit any size bumper or Olympic plates.

Lastly, the Best Fitness BFWT10 Olympic Weight Tree includes two Olympic bar holders for easy and convenient storage of any-sized barbell.

Weight: 39.7 lbs

Dimensions: 24" L x 25" W x 53" H

## **Special Features**

- 2"x3" and 2"x2" steel frame
- Six 9" weight posts for storage of bumper & Olympic plates
- Two Olympic bar holders
- Weight Capacity: 400 lbs.