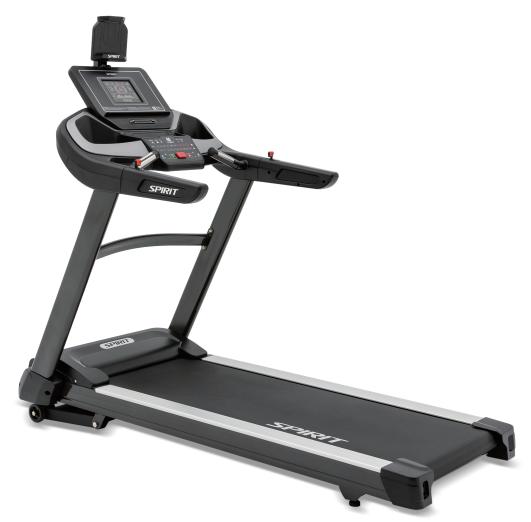

Whether you're training for a marathon or upgrading your home gym, the XT685 is built to outlast the rest. Enjoy thousands of miles of uninterrupted use with the 2-ply belt, durable waxed deck, our reliable 4.0 HP PowerMax<sup>TM</sup> drive motor, and spacious 560 x 1525mm running surface. With a variety of preset programs, including a goal-oriented Time, Calories, and Distance Series and convenient features such as an in-console USB charging port, built-in Bluetooth speakers, and an adjustable cooling fan, you can make the most of every session. A removable swivel-tilt tablet holder makes it easy to keep your phone or tablet in view for entertainment or virtual fitness classes, without obscuring console workout data.

## **FEATURES**

- 9" Multi-Color backlit LCD with built-in USB charging port
- Built-in Bluetooth connects to apps, audio, and heart rate accessories
- Remote handlebar controls for quick changes on-the-go
- Superior 4.0HP PowerMax<sup>™</sup> motor protected by lifetime warranty
- Spacious 560 x 1525mm deck with lift assist for easy storage