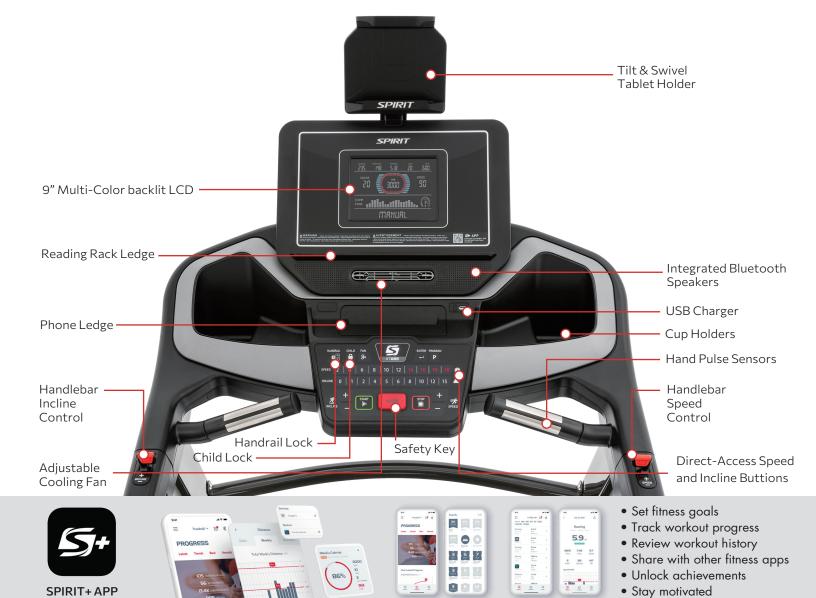

Whether you're training for a marathon or upgrading your home gym, the XT685 is built to outlast the rest. Enjoy thousands of miles of uninterrupted use with the 2-ply belt, durable waxed deck, our reliable 4.0 HP PowerMax<sup>TM</sup> drive motor, and spacious 560 x 1525mm running surface. With a variety of preset programs, including a goal-oriented Time, Calories, and Distance Series and convenient features such as an in-console USB charging port, built-in Bluetooth speakers, and an adjustable cooling fan, you can make the most of every session. A removable swivel-tilt tablet holder makes it easy to keep your phone or tablet in view for entertainment or virtual fitness classes, without obscuring console workout data.

## **FEATURES**

- 9" Multi-Color backlit LCD with built-in USB charging port
- Built-in Bluetooth connects to apps, audio, and heart rate accessories
- Remote handlebar controls for quick changes on-the-go
- Superior 4.0HP PowerMax<sup>™</sup> motor protected by lifetime warranty
- Spacious 560 x 1525mm deck with lift assist for easy storage

## **EQUIPMENT SPECIFICATIONS**

| Console            | 9" Multi-Color backlit LCD, Phone Ledge, Tilt & Swivel Tablet Holder, Bluetooth Speakers, USB Charging Port, Adjustable Fan, Child Lock |
|--------------------|-----------------------------------------------------------------------------------------------------------------------------------------|
| Programs           | Manual, Hill, Fat Burn, Cardio, Strength, HIIT, Fusion, 5K, 10K, Time, Distance, Calories, 2 User, 4 Heart Rate                         |
| Heart Rate         | Contact & Bluetooth (5kHz & Bluetooth), Chest Strap Not Included                                                                        |
| Speed/Incline      | 1-20 km/h / 15 Levels                                                                                                                   |
| Handlebar Controls | Yes, Speed & Incline                                                                                                                    |
| Drive Motor        | 4.0 HP                                                                                                                                  |
| Deck               | 25mm Phenolic                                                                                                                           |
| Belt               | 560 x 1525mm                                                                                                                            |
| Rollers            | ψ75 / ψ75                                                                                                                               |
| Frame              | Durable Powder Coat Paint                                                                                                               |
| Dimensions         | 1960 x 920 x 1725mm                                                                                                                     |
| Product Weight     | 124.5 kg                                                                                                                                |
| Max User Weight    | 150 kg                                                                                                                                  |
|                    |                                                                                                                                         |