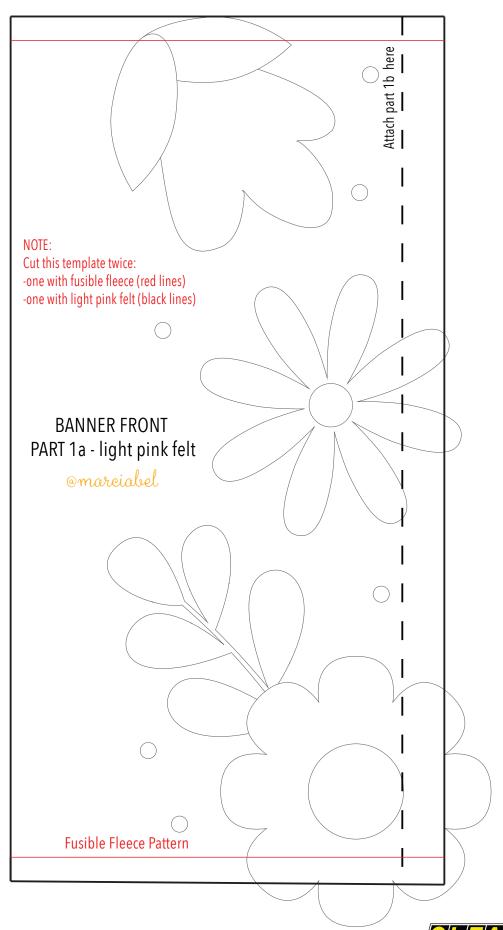

LEAF - BUD (4 x) olive green



1x light orange felt
1 x white felt

CUT PLACEMENT

1 inch





| FOLD   Fo |
|-------------------------------------------------------------------------------------------------------------------------------------------------------------------------------------------------------------------------------------------------------------------------------------------------------------------------------------------------------------------------------------------------------------------------------------------------------------------------------------------------------------------------------------------------------------------------------------------------------------------------------------------------------------------------------------------------------------------------------------------------------------------------------------------------------------