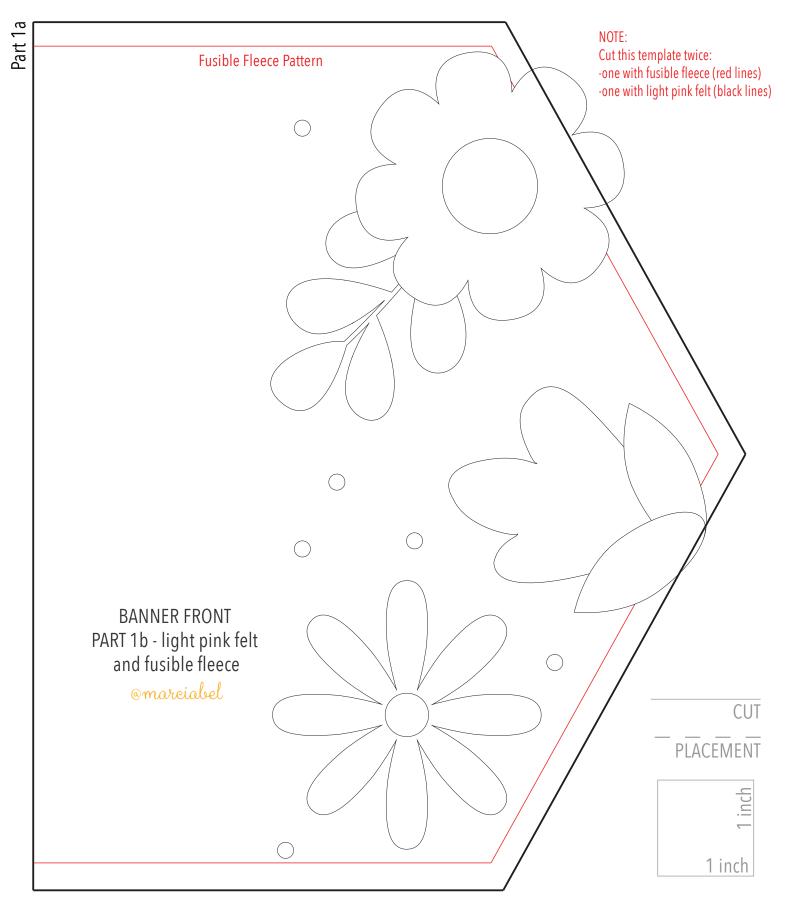

LEAF - BUD (4 x) olive green



1x light orange felt
1 x white felt

CUT PLACEMENT

1 inch





| FOLD   Fo |
|---------------------------------------------------------------------------------------------------------------------------------------------------------------------------------------------------------------------------------------------------------------------------------------------------------------------------------------------------------------------------------------------------------------------------------------------------------------------------------------------------------------------------------------------------------------------------------------------------------------------------------------------------------------------------------------------------------------------------------------------------------------------------------------------------------------