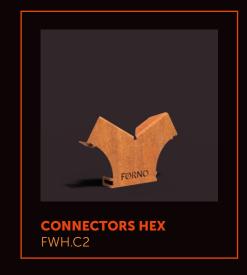

#### **SPECIFICATIONS**

- 5-year warranty.
- Connectors not included.
- We recommend always coupling the components for increased stability.
- Holes for wall mounting (excluding bolts and nuts).
- Instructions for coupling the components can be found under 'Manuals & Downloads' at the bottom of the page.

- The warranty is void if you drill or grind into the material in a way that is not prescribed.

Note! Order connectors for the front and back.

Example image: 6x whole HEX (FWH.800) 2x half HEX (FWH.800H) 12x middle connector (FWH.C1) 8x end connectors (FWH.C2)

## HEX product line Click on the images for more information about the products.