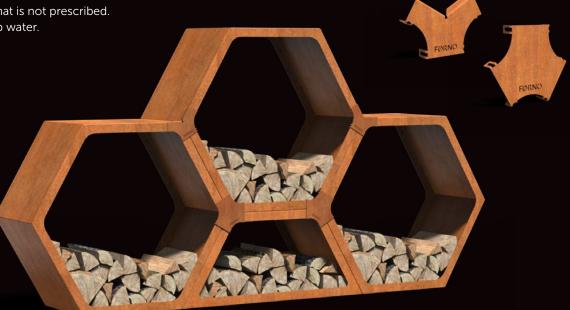

- The warranty is void if you drill or grind into the material in a way that is not prescribed.

Note! Order connectors for the front and back.

Example image: 6x whole HEX (FWH.800) 2x half HEX (FWH.800H) 12x middle connector (FWH.C1) 8x end connectors (FWH.C2)