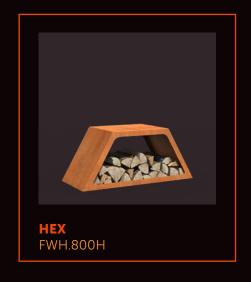

## HEX

Create your own wood storage with our HEX. Combine and easily place the various components. The honeycomb-inspired design fits perfectly in any garden. Robust and stylish!

#### **FEATURES**

The warm appearance of corten steel blends perfectly with the stacked wood. Beautiful for outdoor spaces and also very functional. The open side allows the wood to dry. With the modular system, you can determine the size and shape yourself. The coupling piece ensures that the boxes can be easily and securely stacked on top of each other.

## HEX product line Click on the images for more information about the products.