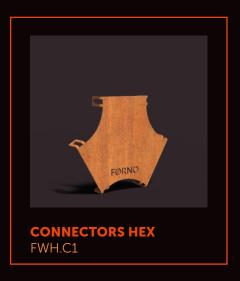

#### **SPECIFICATIONS**

- 5-year warranty.
- Connectors not included.
- We recommend always coupling the components for increased stability.
- Holes for wall mounting (excluding bolts and nuts).
- Instructions for coupling the components can be found under 'Manuals & Downloads' at the bottom of the page.

- The warranty is void if you drill or grind into the material in a way that is not prescribed.

Note! Order connectors for the front and back.

Example image: 6x whole HEX (FWH.800) 2x half HEX (FWH.800H) 12x middle connector (FWH.C1) 8x end connectors (FWH.C2)

## HEX product line Click on the images for more information about the products.