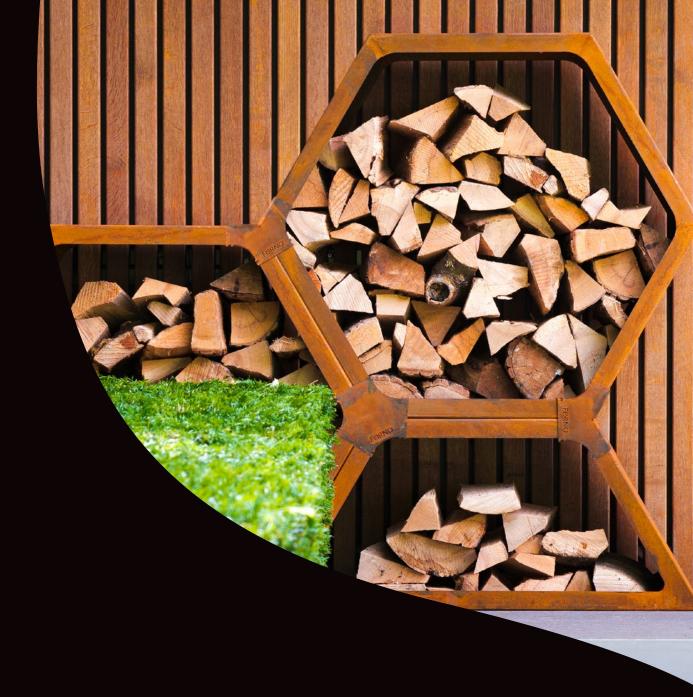

## HEX

Create your own wood storage with our HEX. Combine and easily place the various components. The honeycomb-inspired design fits perfectly in any garden. Robust and stylish!

#### **FEATURES**

The warm appearance of corten steel blends perfectly with the stacked wood. Beautiful for outdoor spaces and also very functional. The open side allows the wood to dry. With the modular system, you can determine the size and shape yourself. The coupling piece ensures that the boxes can be easily and securely stacked on top of each other.