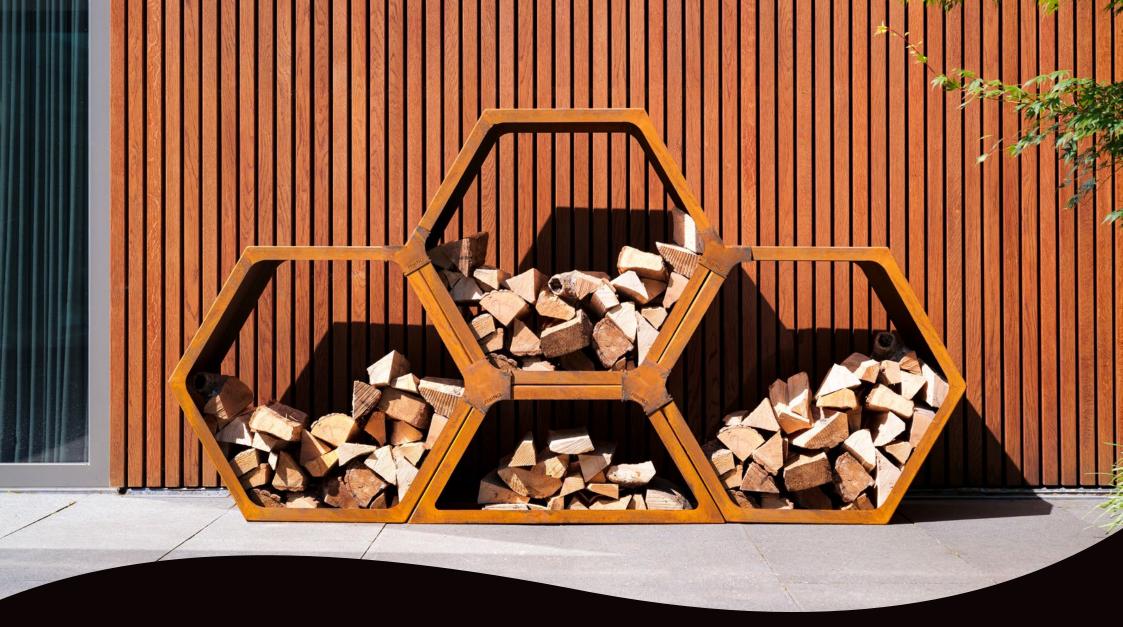

## HEX

Create your own wood storage with our HEX. Combine and easily place the various components. The honeycomb-inspired design fits perfectly in any garden. Robust and stylish!

#### **FEATURES**

The warm appearance of corten steel blends perfectly with the stacked wood. Beautiful for outdoor spaces and also very functional. The open side allows the wood to dry. With the modular system, you can determine the size and shape yourself. The coupling piece ensures that the boxes can be easily and securely stacked on top of each other.

The HEX made of corten steel gradually turns orange-brown. Corten steel is a metal alloy consisting of iron, to which copper, phosphorus, silicon, nickel, and chromium have been added. When exposed to the outdoors, the material develops a protective rust layer. This natural rust layer forms protection against further corrosion.