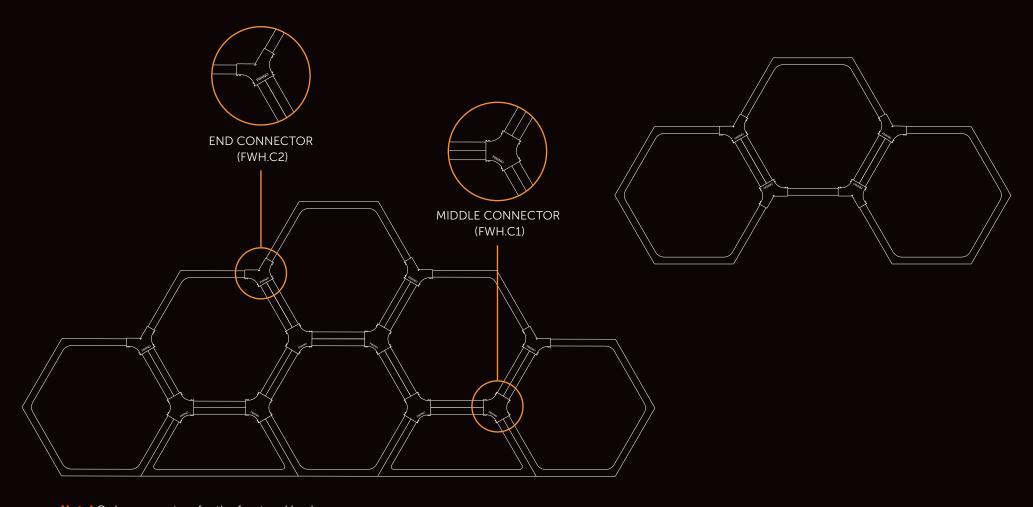

#### **SPECIFICATIONS**

- 5-year warranty.
- Connectors not included.
- We recommend always coupling the components for increased stability.
- Holes for wall mounting (excluding bolts and nuts).
- Instructions for coupling the components can be found under 'Manuals & Downloads' at the bottom of the page.

- The warranty is void if you drill or grind into the material in a way that is not prescribed.

Note! Order connectors for the front and back.

Example image: 6x whole HEX (FWH.800) 2x half HEX (FWH.800H) 12x middle connector (FWH.C1) 8x end connectors (FWH.C2)