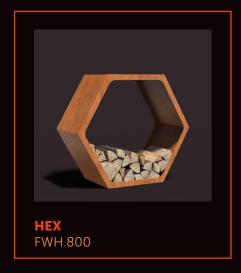

## HEX

Create your own wood storage with our HEX. Combine and easily place the various components. The honeycomb-inspired design fits perfectly in any garden. Robust and stylish!

#### **FEATURES**

The warm appearance of corten steel blends perfectly with the stacked wood. Beautiful for outdoor spaces and also very functional. The open side allows the wood to dry. With the modular system, you can determine the size and shape yourself. The coupling piece ensures that the boxes can be easily and securely stacked on top of each other.

## HEX product line Click on the images for more information about the products.