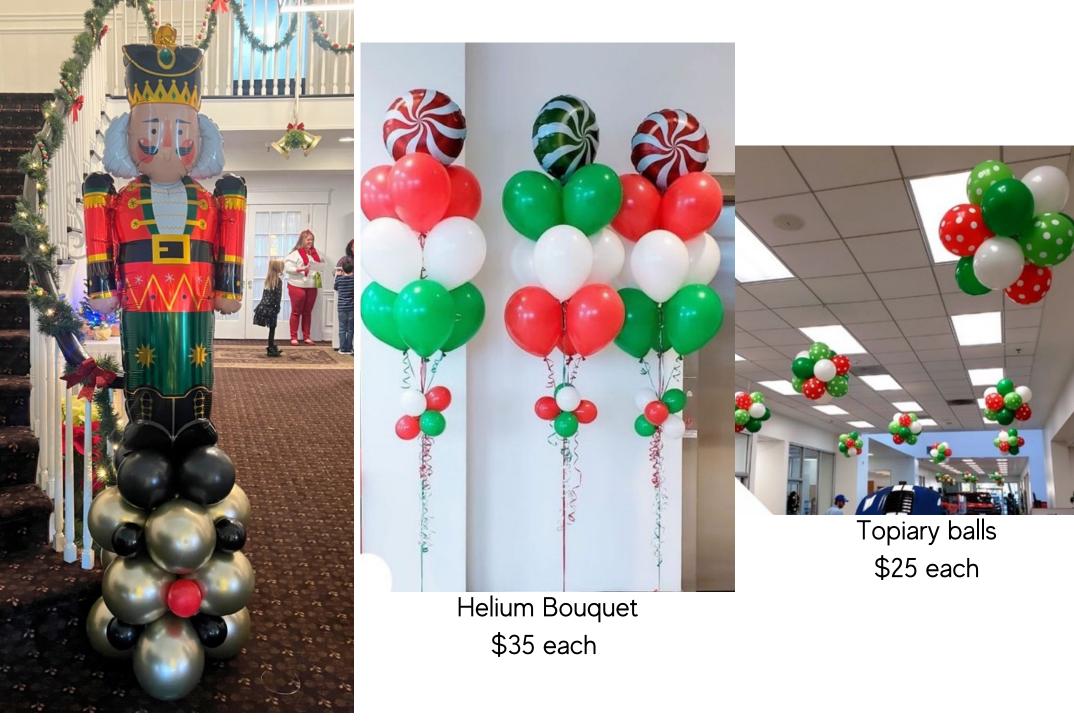

Page 13 of 15

www.inflateballoons.com

Winter & Koliday BALLOON DECOR

Nutcracker Column \$55

Page 14 of 15

(see image on previous page) - \$249

402-906-2128

www.inflateballoons.com

Page 4 of 15

7ft Columns \$85 Each

\$35 each

Page 6 of 15

7ft tall Holiday Tree 6ft tall Santa Claus 7ft tall Gift Tower \$85 each \$105each \$85 each