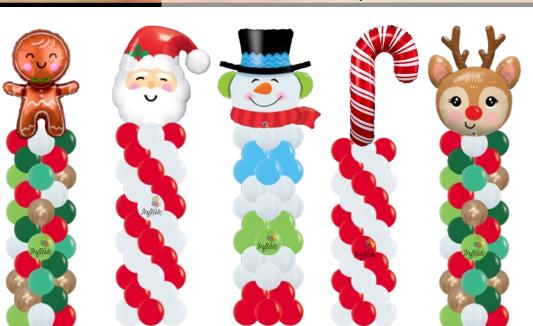

Page 7 of 15

Winter & Koliday BALLOON DECOR

7' Holiday Icon Organic Column \$95 each column

8' Festive Organic Garland Columns \$249 as pictured

Winter & Koliday BALLOON DECOR

Page 9 of 15

Page 10 of 15

Winter & Koliday BALLOON DECOR