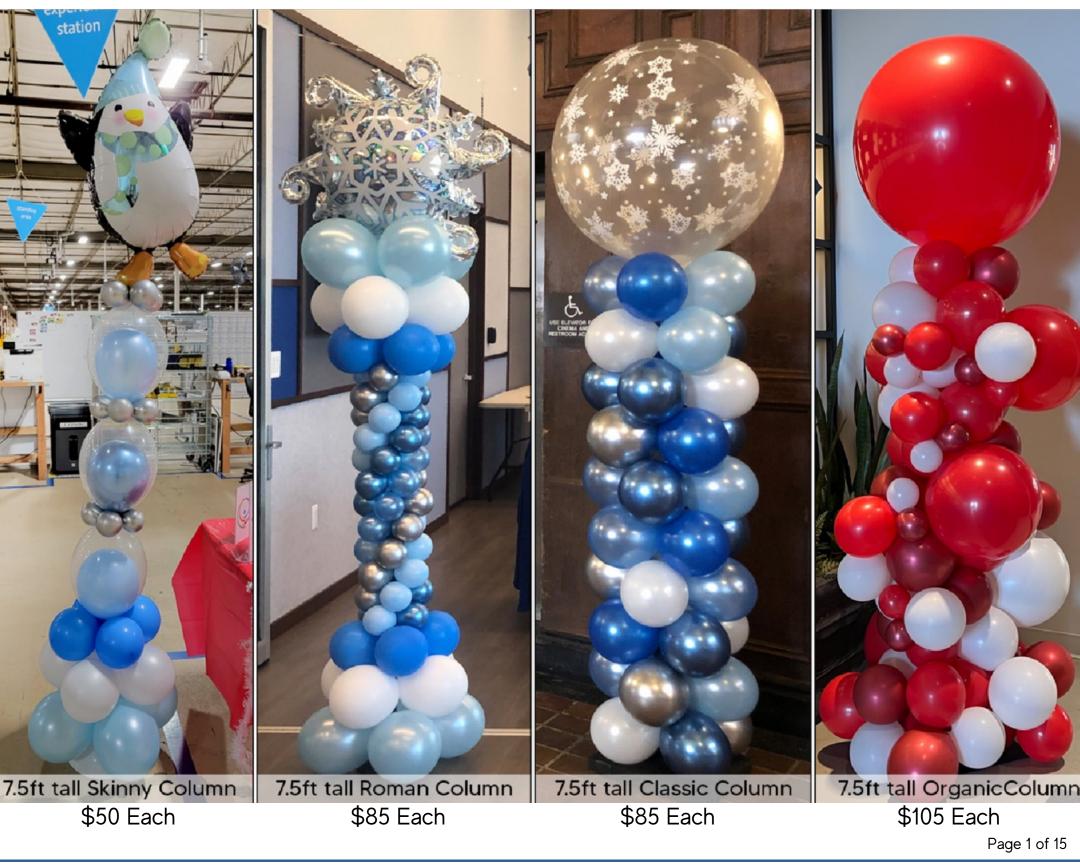

Most columns are 7-8 feet tall depending on the topper style.

Please contact us with questions. We're here to help your business shine during this festive time.

Page 15 of 15