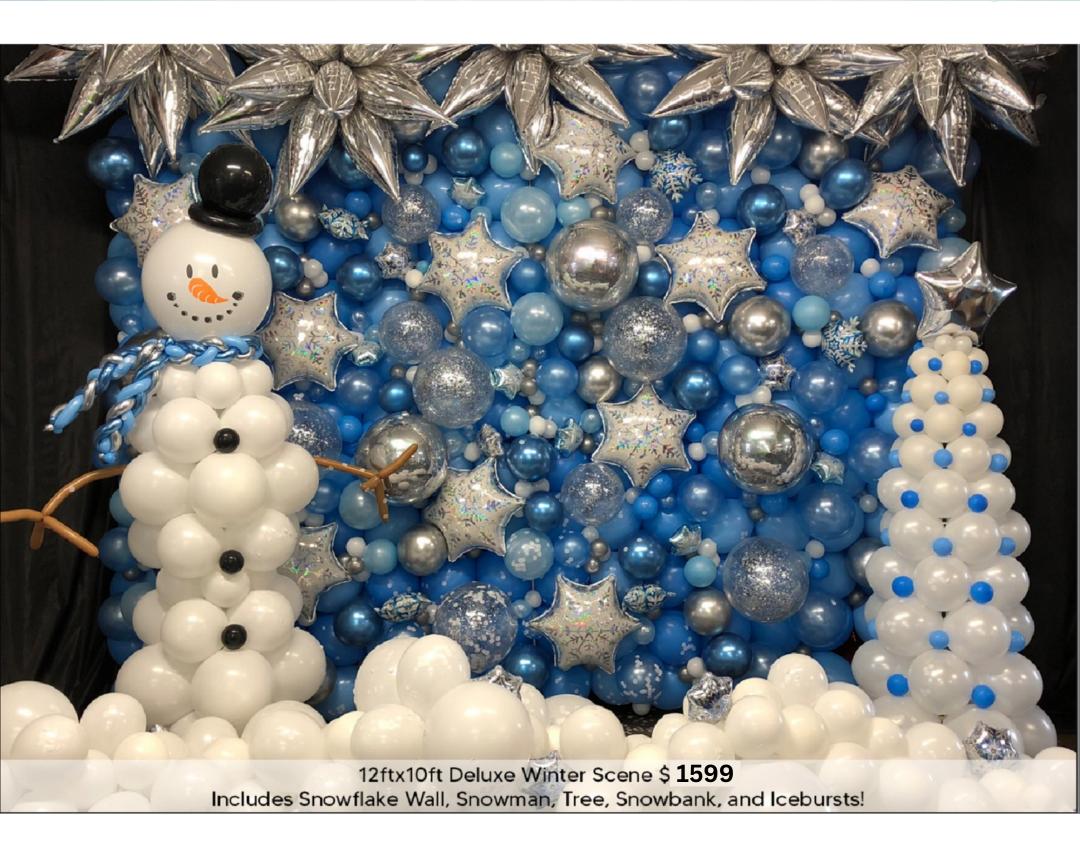

(see image on previous page) - \$249

402-906-2128

www.inflateballoons.com

Page 4 of 15

7ft Columns \$85 Each

\$35 each

Page 6 of 15

7ft tall Holiday Tree 6ft tall Santa Claus 7ft tall Gift Tower \$85 each \$105each \$85 each