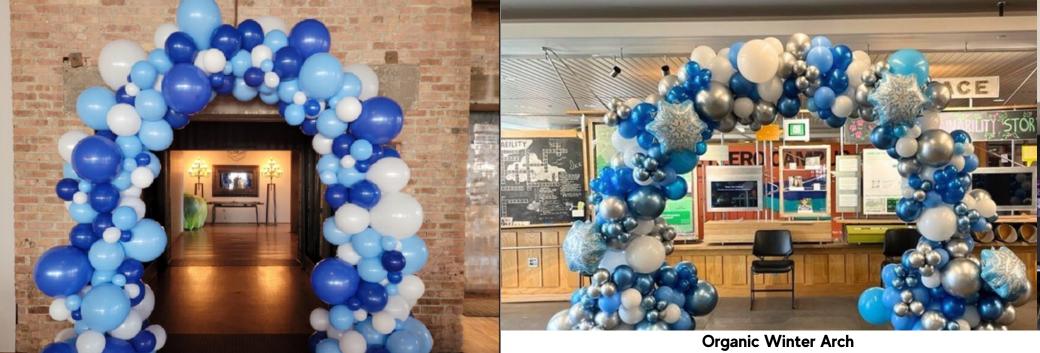

Winter & Koliday BALLOON DECOR

www.inflateballoons.com

Winter & Koliday BALLOON DECOR

8ft by 8ft Organic Arch \$299 (shown)

Organic Winter Arch 8ft by 8ft \$399 or 10ft by 10ft \$499 (shown)

Page 2 of 15

Winter & Holiday BALLOON DECOR