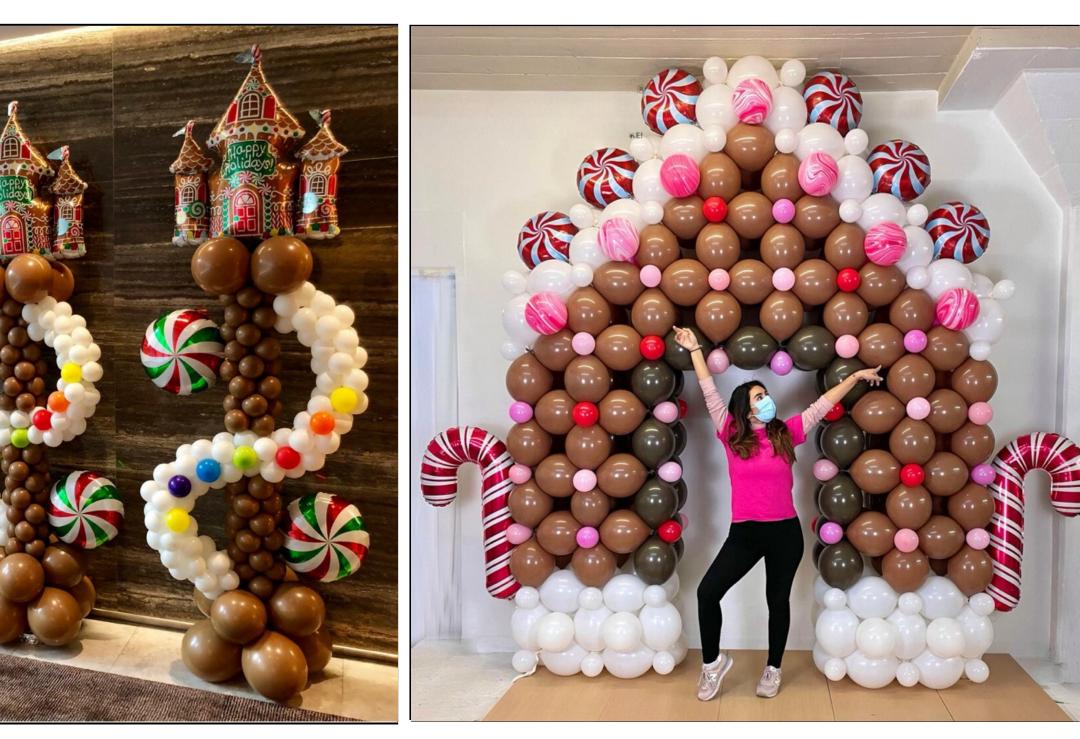

7.5' Gingerbread Column \$125

11' Gingerbread House \$695

Page 11 of 15

Winter & Koliday BALLOON DECOR

7' tall x 10' wide balloon wall - \$499

3' Marquee lights & balloon garland \$410 - as pictured

Page 12 of 15