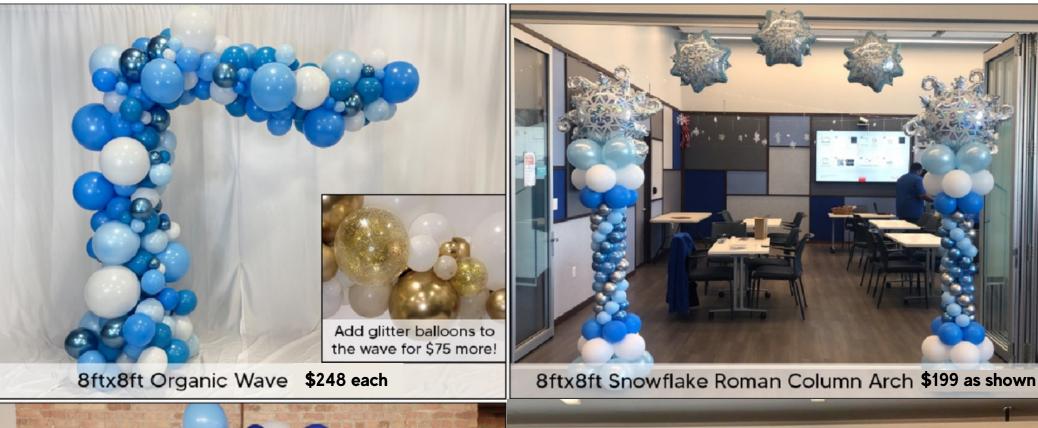

Winter & Koliday BALLOON DECOR

www.inflateballoons.com

Winter & Koliday BALLOON DECOR

8ft by 8ft Organic Arch \$299 (shown)

Organic Winter Arch 8ft by 8ft \$399 or 10ft by 10ft \$499 (shown)

Page 2 of 15

Winter & Holiday BALLOON DECOR