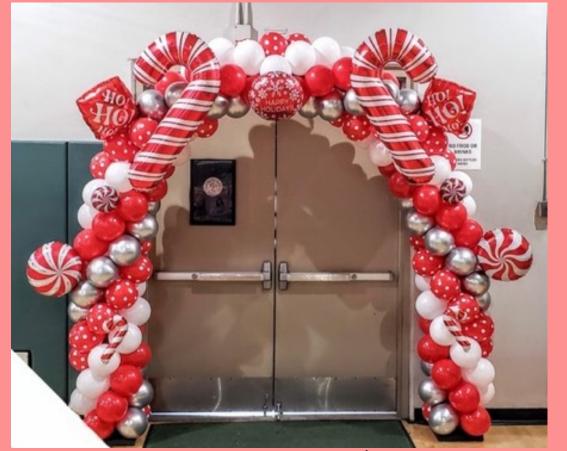

Peppermint Classic Archway - \$299

7ft Garland Arch + Bead Chains - Peppermint \$249

HO HO Christmas archway

\$199

Page 3 of 15

Winter & Koliday BALLOON DECOR

Winter / Snowflake Classic Archway - \$299 Snowflake linking archway \$175 7' Garland Arch + Bead Chains - Snow