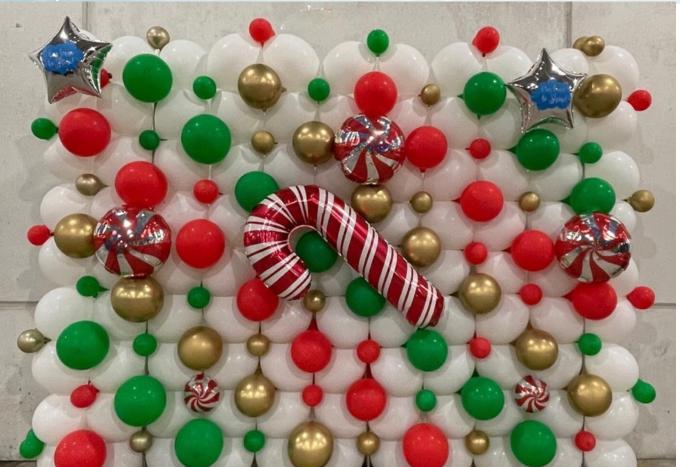

7.5' Gingerbread Column \$125

11' Gingerbread House \$695

Page 11 of 15

Winter & Koliday BALLOON DECOR

7' tall x 10' wide balloon wall - \$499

3' Marquee lights & balloon garland \$410 - as pictured

Page 12 of 15